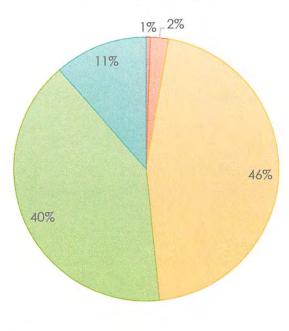

# Building/Utility Permits

| -    |        | 1.0     | -   |        |
|------|--------|---------|-----|--------|
|      | SCIMON | STICH   | LOF | MAITE  |
| 17.5 | esider | 1111 11 |     | 111113 |
|      | 20100  | 11101   |     |        |

■ Commercial Permits

■ Excavation and Grading Permits ■ Fence Permit

■ Demolition Permits

Utility Water Permits

■ Utility Plumbing Permits

■ Utility Mechanical Permits

Plan Check Fee

Inspections

Park Fees

Solar Panel Permit

Utility Gas Permits

■ Utility Sewer Permits

■ Utility Electric Permits

■ Re-Inspection Fees

Sign Permits

Special Inspections

■ Building Card Replacement

■ Credit

| Building/Utility Permits |                                | Fees Paid |    |           |
|--------------------------|--------------------------------|-----------|----|-----------|
|                          | Residential Permits            | 58        | \$ | 21,518.50 |
|                          | Commercial Permits             | 5         | \$ | 1,638.50  |
|                          | Excavation and Grading Permits | 5         | \$ | 1,013.75  |
|                          | Fence Permit                   | 21        | \$ | 1,060.00  |
|                          | Demolition Permits             | 1         | \$ | 50.00     |
|                          | Utility Gas Permits            | 1         | \$ | 50.00     |
|                          | Utility Water Permits          | 1         | \$ | 50.00     |
|                          | Utility Sewer Permits          | 2         | \$ | 100.00    |
|                          | Utility Plumbing Permits       | 21        | \$ | 2,200.00  |
|                          | Utility Electric Permits       | 34        | \$ | 3,075.00  |
|                          | Utility Mechanical Permits     | 23        | \$ | 2,400.00  |
|                          | Re-Inspection Fees             | 8         | \$ | 360.00    |
|                          | Plan Check Fee                 | 41        | \$ | 1,025.00  |
|                          | Sign Permits                   | 1         | \$ | 901.36    |
|                          | Inspections                    | 241       | \$ | 12,650.00 |
|                          | Special Inspections            | 8         | \$ | 495.00    |
|                          | Park Fees                      | 1         | \$ | 60.00     |
|                          | Building Card Replacement      | 2         | \$ | 40.00     |
|                          | Solar Panel Permit             | 5         | \$ | 250.00    |
|                          | Credit                         | 1         | \$ | (300.00)  |
|                          | TOTALS                         | 480       | \$ | 48,637.11 |
|                          |                                |           |    |           |