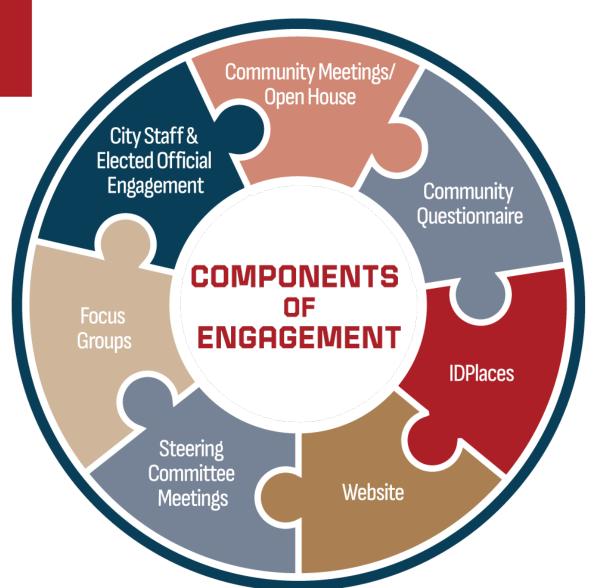

|

# What is the Comprehensive Plan?

## **Plan Characteristics:**

- Long-term
- General
- Policy document

# The Plan is NOT

- A zoning ordinance
- Regulatory in nature
- Modifying existing land uses

# **Plan Contents:**

- Socorro Today
- Vision
- Plan Elements
  - Goals and policies
- 2040 Future Land Use Map
- Implementation Plan

# Plan Themes

- Celebrate Socorro's rural past and historic assets.
- Provide diverse housing options.
- Offer enhanced recreational programs, activities, and events.
- Provide well-maintained, reliable, and accessible community services and facilities.
- Expand commercial and employment opportunities.
  - Shopping, dining, and entertainment

# **Community Engagement**





BE PART OF OUR DISCUSSIO

COMPREHENSIVE

· Comprehensive Plan Purpose & Goals

START AT 6 PM- 8 PM

Community Questionnaire
 Interactive Engagement Opportunities
 WEDNESDAY
 October 4, 2023

SOCORRO

**PLAN** 

MEETING

For More Information

Socorro2040@costx.us

915-872-8531

# **Public Draft Updates**

- 2040 Future Land Use Map changes
- More information on Ysleta del Sur Pueblo
- Additional small business support
- Tree preservation and landscape enrichment guidance
- Foreign Trade Zone discussion
- More imagery to enhance text

# Plan Elements



**Growth & Development** 



**Quality of Life** 



**Mobility** 



Public Services & Infrastructure



**Community Resilience** 

# **Growth & Development Element**







## **Focus Areas**

- Land Use Composition
  - Protect the rura