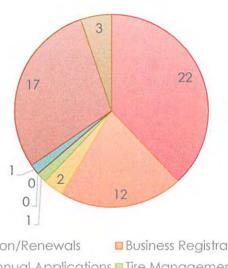

Food Daid

Building/Utility Permits

#### **Business Registration** Fees Paid 22 1,365.00 Business Registration/Renewals 12 \$ 350.00 Business Registration Late Fee Car Dealership Annual Applications 165.00 Tire Management Registration 250.00 \$ TABC Vendor Permits **Event Permits** 150.00 **Event Sponsor** 17 2,950.00 Firework Sales License 2,250.00 7,480.00 **TOTALS**

# Business Registration

■ Business Registration/Renewals

Business Registration Late Fee

■ Car Dealership Annual Applications ■ Tire Management Registration

**■**TABC

■ Vendor Permits

■ Event Permits

■ Event Sponsor