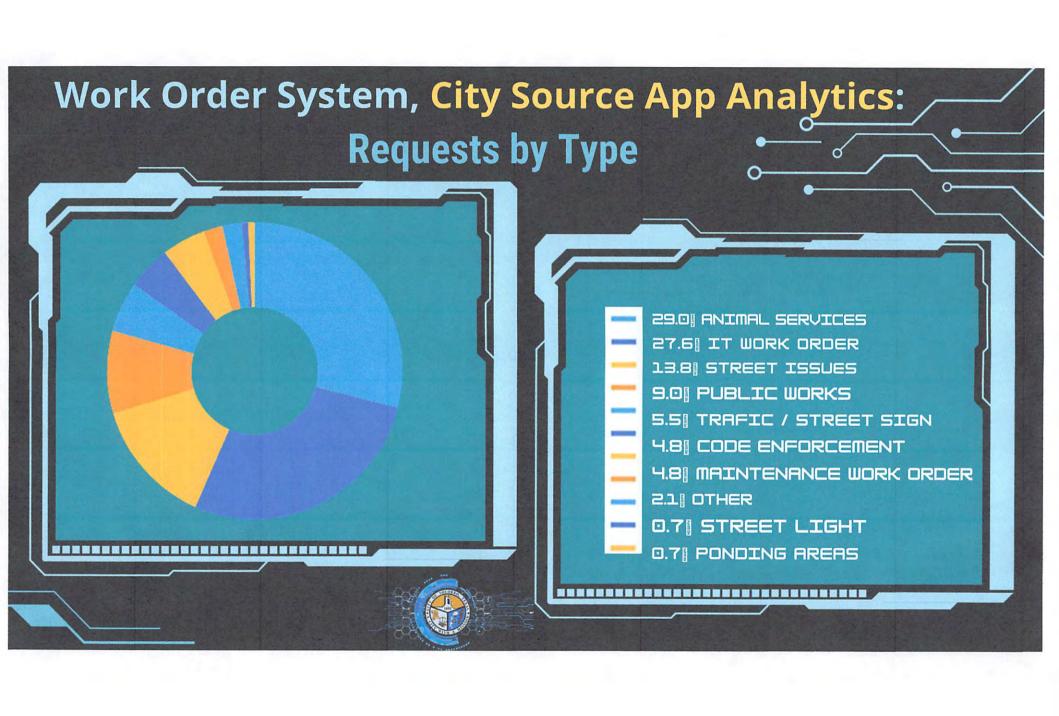

# ANIMAL CONTROL & CODE ENFORCEMENT

|                   | JAN | FEB | MAR  | APR   | MAY   | JUNE     | JULY | AUG | SEPT | ост | NOV | DEC |
|-------------------|-----|-----|------|-------|-------|----------|------|-----|------|-----|-----|-----|
| CALLS FOR SERVICE | 0   | 0   | 0    | 0     | 0     | 0        |      |     |      |     |     |     |
| ASSISTS           | 26  | 3   | 26   | 31    | 50    | 7        |      |     |      |     |     |     |
| CITY SOURCE       | 59  | 53  | 50   | 71    | 75    | 41       |      |     |      |     |     |     |
| DISPATCH          | 103 | 116 | 136  | 152   | 120   | 102      |      |     |      |     |     |     |
| FLAG DOWN         | 8   | 16  | 9    | 9     | 9     | 7        |      |     |      |     |     |     |
| NTERNAL REQUESTS  | 59  | 70  | 43   | 84    | 40    | 42       |      |     |      |     |     |     |
| SELF INITIATED    | 716 | 888 | 854  | 756   | 659   | 258      |      |     |      |     |     |     |
| REPORTS           | 0   | 0   | 0    | 0     | 0     | 0        |      |     |      |     |     |     |
|                   |     |     | ANIM | AL CC | NTROL | STATS    |      |     |      |     |     |     |
| VICIOUS ANIMAL    | 23  | 23  | 37   | 33    | 34    | 11       |      |     |      |     |     |     |
| LOOSE ANIMAL      | 98  | 128 | 162  | 108   | 88    | 86       |      |     |      |     |     |     |
| INJURED ANIMAL    | 16  | 9   | 9    | 11    | 9     | 15       |      |     |      |     |     |     |
| RELEASE TO OWNER  | 15  | 16  | 16.  | 22    | 11    | 18       |      |     |      |     |     |     |
| CITATIONS         | 73  | 72  | 49   | 120   | 95    | 58       |      |     |      |     |     |     |
| WARNINGS          | 50  | 19  | 35   | 34    | 27    | 19       |      |     |      |     |     |     |
|                   |     |     | CODE | ENFOR | CEMEN | NT STATS |      |     |      |     |     |     |
| VIOLATIONS        | 117 | 227 | 122  | 162   | 81    | 108      |      |     |      |     |     |     |
| CITATIONS         | 40  | 8   | 40   | 22    | 22    | 9        |      |     |      |     |     |     |