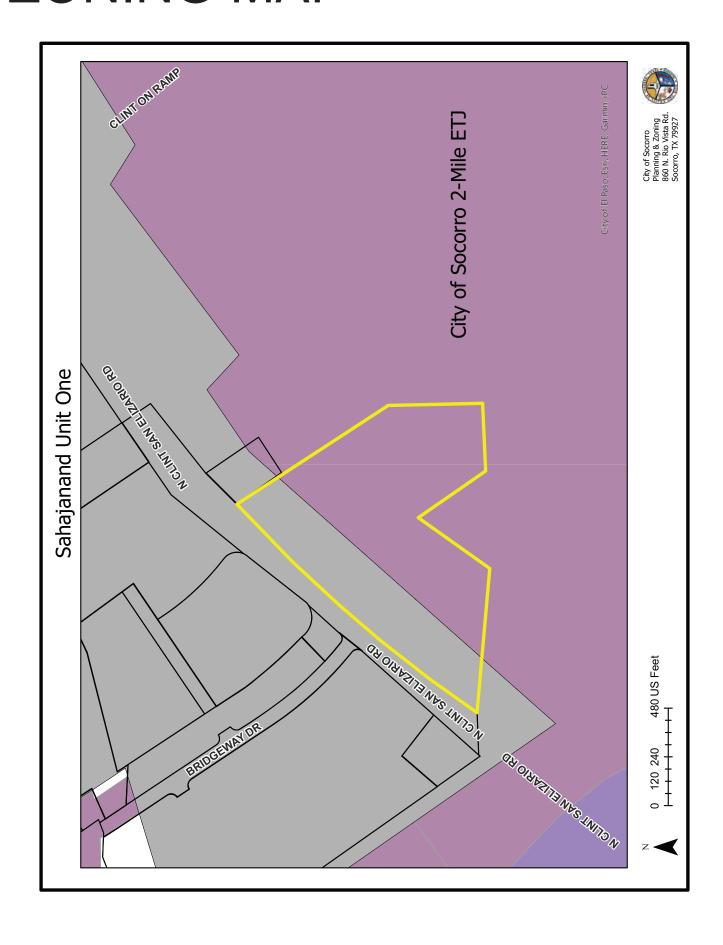

Lorrine Quimiro

- 15. Public Hearing of an Ordinance approving The Preliminary and Final Plat for Sahajanand Unit One Subdivision being 16.01acre portion out of a 73.6958 Acre Tract of Robert E. Nix Survey No. 304, El Paso County, Texas.

  Lorrine Quimiro
- **16.** Second Reading and Adoption of an Ordinance approving The Preliminary and Final Plat for Sahajanand Unit One Subdivision being 16.01acre portion out of a 73.6958 Acre Tract of Robert E. Nix Survey No. 304, El Paso County, Texas.