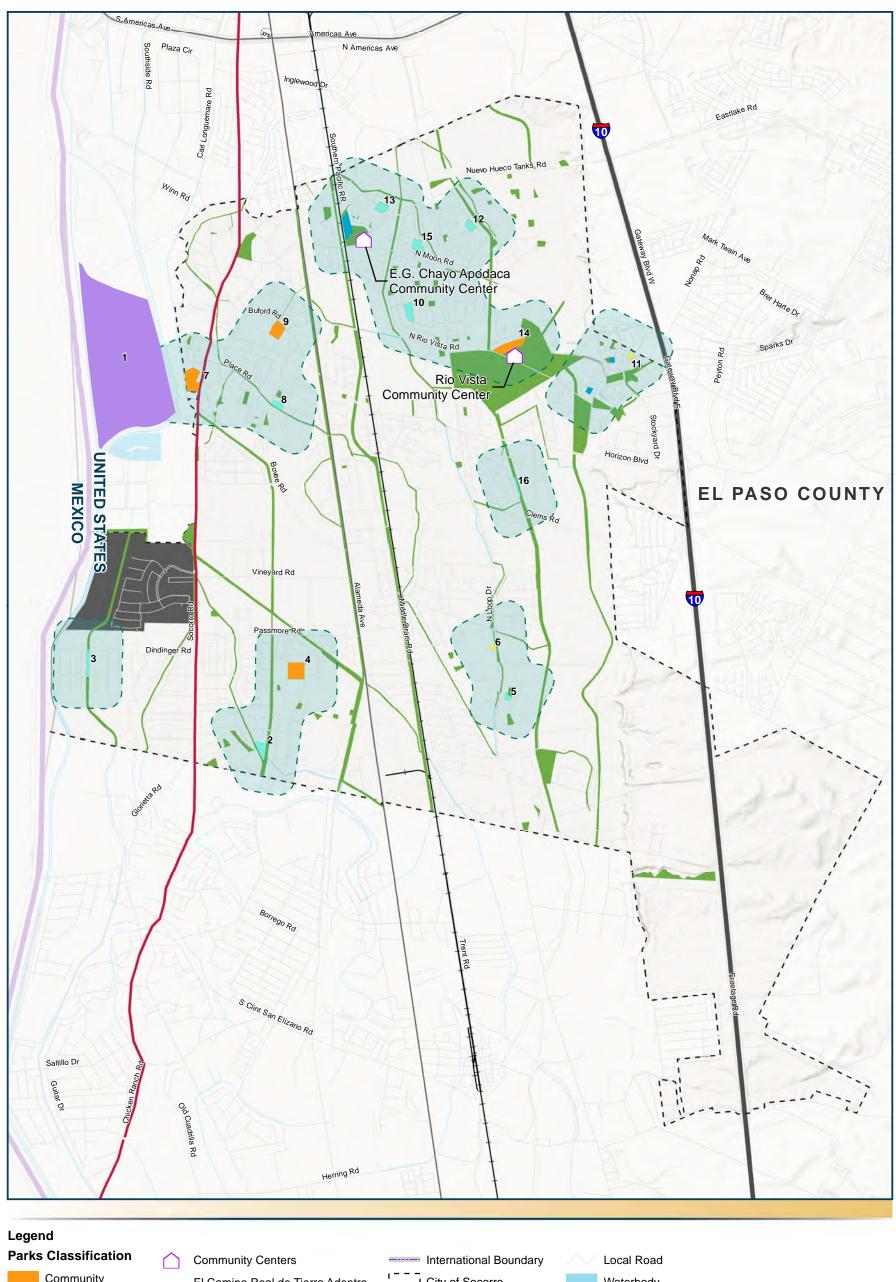

ange of activities and programs, including Wi-Fi access, public computer use, Zumba classes, GED classes, and activities for seniors. The park features two baseball practice fields, a little league field, an open play area with playground equipment, picnic tables, and benches.

#### 15 Montreal Park

Montreal Park is a 3.64-acre community park located on Montreal Circle. The park, which also serves as a drainage facility for the subdivision, includes a trail, soccer field, an open play area, and covered seating areas with small barbeque grills.

#### 16 Paradise Park

Paradise Park is a 1.49-acre neighborhood park located on Mesa Drain Road. The park's amenities include a handball court, a baseball practice field, an open play area with playground equipment, covered areas, and benches.







SOCORRO 2040 Comprehensive Plan

Sources: City of Socorro, 2023. US Census, NHD.



This page left intentionally blank.

#### **Indoor Facilities**

#### **Rio Vista Community Center**

The Rio Vista Community Center is part of the Rio Vista Farm Historic District and a hub for various community events and activities. Services at the center include recreational programs such as fitness classes, sports programs, educational classes, after-school care, senior citizen programs, a community library, and a meeting space. The City is in the process of identifying funding resources to implement the phased rehabilitation of the Rio Vista Community Center to expand community services. The expansion will include creating a new library and outdoor event space, renovating the existing senior cente