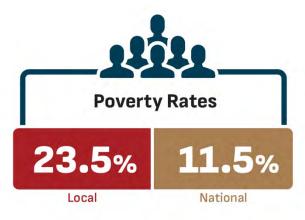

ce the cost of living for residents by shortening commutes and cutting transportation expenses.



## **Economic Development**

#### **Economic Indicators**

#### **Median Household Income**

In Socorro, the median income has trailed behind the County and State levels. Although incomes are rising, they are not increasing at the same rate as in El Paso County and Texas. This disparity poses a challenge: If the cost of living outpaces income growth, current residents may be

displaced, and the City could struggle to attract new industries. To address this, adding well-paying jobs and diversifying industries could provide residents with more economic opportunities and attract new residents, further boosting economic activity.



Source: S1901 | 2022 American Community Survey 5-Year Estimate



Source: World Population Review, 2024

Socorro's poverty rate is notably high at 23.46%, meaning nearly a quarter of the population lives below the federal poverty line — a significant proportion compared to the national average of 11.5%. This high poverty rate is partly attributed to the area's lower income levels. Despite economic challenges, Socorro benefits from stabilizing factors such as high homeownership rates and a lower cost of living.

#### **Adult Education Attainment**

The City of Socorro has seen a steady increase in residents' educational attainment, possibly indicating that the population growth is driven by more highly educated individuals. In 2020, a higher percentage of residents graduated from high school and pursued post-secondary education than in previous years. T