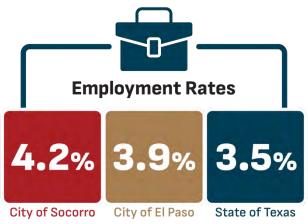

American Community Survey 5-Year Estimates



#### **Employment and Industry**

The City of Socorro's unemployment rate as of April 2024 of 4.2% is slightly higher than both the City of El Paso's rate at 3.9% and the State's rate of 3.5%. This suggests that Socorro is relatively stable economically, especially in comparison of broader regional metrics. New industries and employers coming to Socorro highlights potential economic growth and diversification. Providing well-paying jobs within the City can further decrease the unemployment rate and improve the overall economic well-being of the community. As Socorro attracts new industries, there is an opportunity to focus on workforce development to ensure residents are qualified for these new jobs. Currently, the top employment sectors are:



Source: Texas Workforce Commission, April 2024



Source: DP03 | 2022 American Community Survey 5-Year Estimates

# Educational Services, and Health Care and Social Assistance (21.6%)

This sector is the largest in Socorro, indicating a significant presence of schools and educational facilities, hospitals, and social service organizations. The high percentage suggests a strong demand for professionals in education, healthcare, and social work.

#### Retail Trade (12.9%)

Retail trade is the second-largest industry, reflecting the presence of numerous retail businesses such as stores, shops, and supermarkets. This sector provides a variety of job opportunities, from sales associates to management positions.

#### Construction (12.3%)

The construction industry is also prominent, highlight