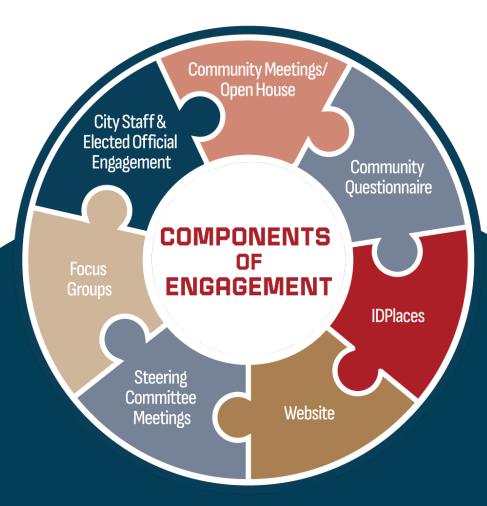

alphanumeric identifier for easy reference.

Goals

Each goal details the envisioned future condition. Some goals include a more detailed supporting statement or measurable metrics to further clarify the purpose of the goal.

Policies

Each goal is supported by one or more policies detailing the specific approaches and actions necessary to realize the goal. Some policies include a supporting statement while others are self-explanatory.





# 2 Community Engagement

During the planning phase of the Socorro 2040 Comprehensive Plan, it was imperative to actively seek and integrate community input. Engagement with interested and passionate residents and stakeholders was ongoing throughout the process, solidifying the profound care and enthusiasm Socorro residents hold for their community.





An essential component of crafting any comprehensive plan involves obtaining input and fostering community participation. While developing the Socorro 2040 Comprehensive Plan, this was achieved through a robust and ongoing bilingual outreach effort coordinated in English and Spanish. This initiative allowed hundreds of residents to express their opinions on a variety of topics through numerous outlets.

The project website served as a platform for interested citizens to provide online comments, utilize the IDPlaces mapping tool, and complete the online community questionnaire. In-person events encompassed three community meetings featuring a set of bilingual engagement activities for residents' participation. Each component of community input was considered to ensure the Socorro 2040 Com