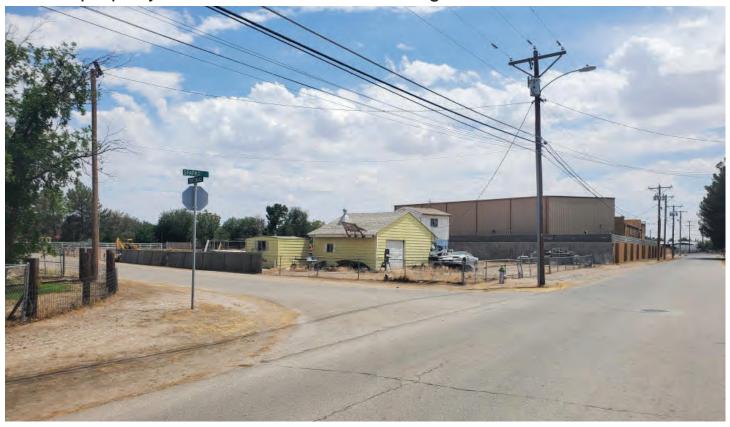

  Lorrine Quimiro
- 18. Second Reading and Adoption of an Ordinance approving The Final Plat and Variance Requests for A 50' 0" Maximum Allowable Building Height and Reduced Parking Space Requirements of 1 Space per 400 sq. ft. of Net Leasable Office Space and 1 space per 5,000 sq. ft. of net Leasable Warehouse Area for Eastwind Hills Unit One Subdivision, being Tracts 11-B and 11-B-4, Robert E. Nix Survey No. 302, Socorro, Texas. Lorrine Quimiro
- 19. Public Hearing of an Ordinance approving The Preliminary and Final Plat for Villagran Subdivision being a Tract 4C16, Block 14, Socorro Grant, Socorro, Texas. Lorrine Quimiro
- **20.** Second Reading and Adoption of an Ordinance approving The Preliminary and Final Plat for Villagran Subdivision being a Tract 4C16, Block 14, Socorro Grant, Socorro, Texas.

Lorrine Quimiro