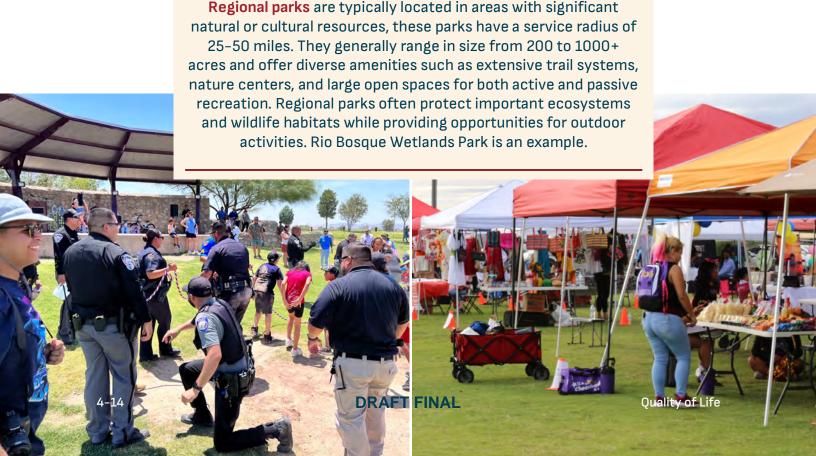

range of activities and programs, including Wi-Fi access, public computer use, Zumba classes, GED classes, and activities for seniors. The park features two baseball practice fields, a little league field, an open play area with playground equipment, picnic tables, and benches.

#### 15 Montreal Park

Montreal Park is a 3.64-acre community park located on Montreal Circle. The park, which also serves as a drainage facility for the subdivision, includes a trail, soccer field, an open play area, and covered seating areas with small barbeque grills.

#### 16 Paradise Park

Paradise Park is a 1.49-acre neighborhood park located on Mesa Drain Road. The park's amenities include a handball court, a baseball practice field, an open play area with playground equipment, covered areas, and benches.







SOCORRO 2040 Comprehensive Plan

Sources: City of Socorro, 2023. US Census, NHD.



This page left intentionally blank.

#### **Indoor Facilities**

#### **Rio Vista Community Center**

The Rio Vista Community Center is part of the Rio Vista Farm Historic District and a hub for various community events and activities. Services at the center include recreational programs such as fitness classes, sports programs, educational classes, after-school care, senior citizen programs, a community library, and a meeting space. The City is in the process of identifying funding resources to implement the phased rehabilitation of the Rio Vista Community Center to expand community services. The expansion will include creating a new library and outdoor event space, renovating the existing senior cen