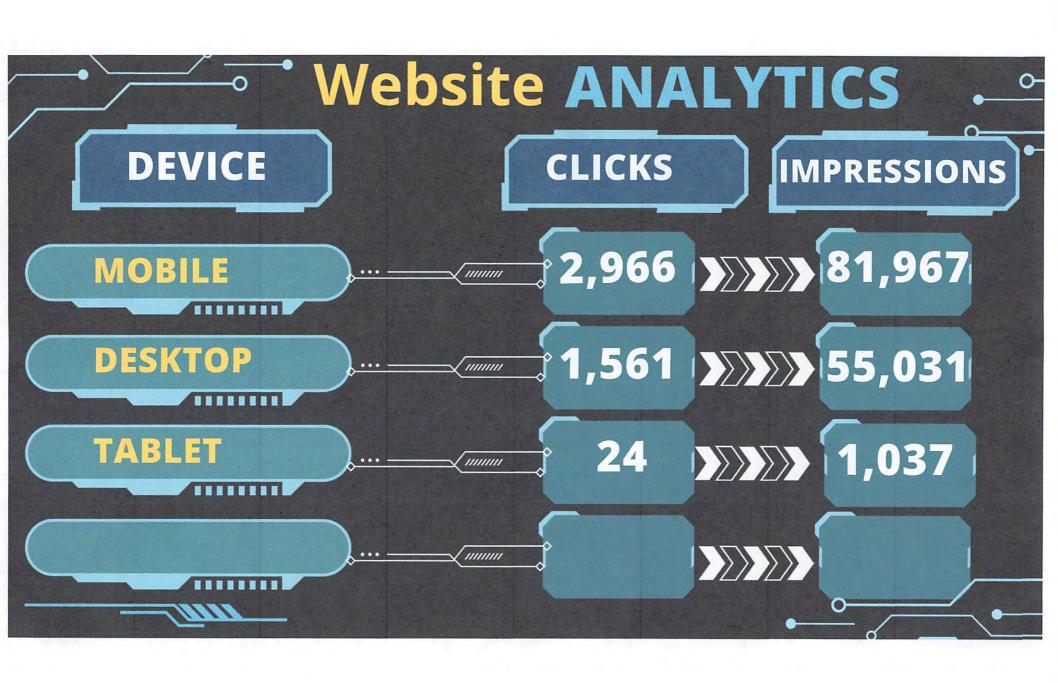

## WEBSITE ANALYTICS Total clicks Total impressions Average CTR Average position 3.92K 13.5 3 (i) Chart totals and table results might be partial when filters are applied. Learn more Impressions 6/1/24 6/4/24 6/7/24 6/10/24 6/13/24 6/16/24 6/19/24 6/22/24 6/25/24 6/28/24