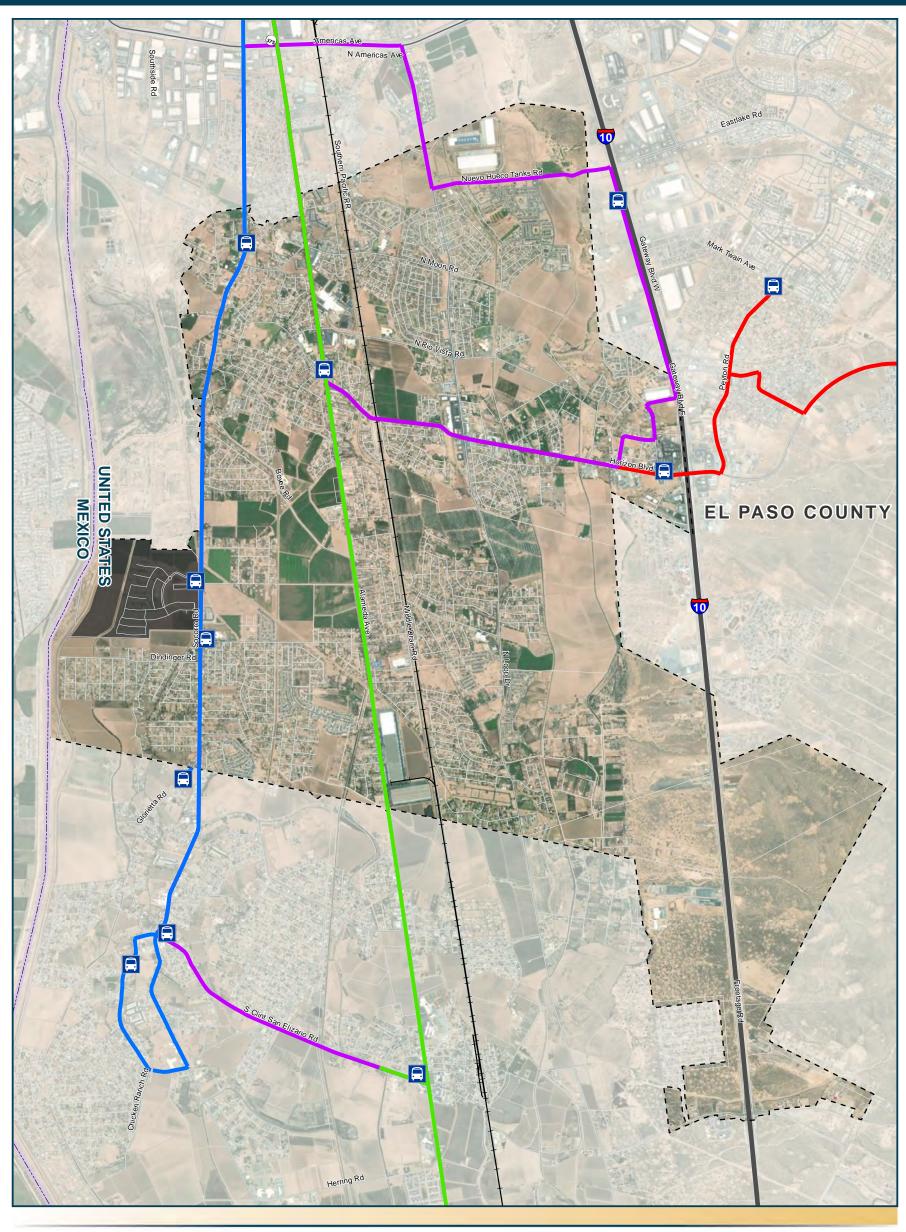

# MAJOR & CAPITAL PROJECTS

| PROJECT NAME                    | STAGE               | DATA/OUTCOME                                                                                                                                                                                                                                                   |
|---------------------------------|---------------------|----------------------------------------------------------------------------------------------------------------------------------------------------------------------------------------------------------------------------------------------------------------|
| RVCC Rehabilitation             | Launched & On Going | <ul> <li>RVC Design documents completed</li> <li>COS/Treanor HL published first construction bid for the Bracero Museum</li> <li>COS Staff attended fundraising training to offset expenses</li> <li>Staff will prepare media recap for RVC Project</li> </ul> |
| INDX<br>Fourth of July<br>Event | Completed           | <ul> <li>LANCO Band- 2024 INDX Musical<br/>Group</li> <li>Held June 29th, 2024</li> <li>5-10PM</li> <li>More than 7,000+ attendees</li> </ul>                                                                                                                  |
| City Wellness Program           | Launched & On-Going | <ul> <li>Yoga/Zumba/Aerobics/Bootcamp</li> <li>Socorro Sunday's fee waived</li> <li>Summer Camp Coordination for kids</li> <li>Developmental Baseball League on-going</li> </ul>                                                                               |