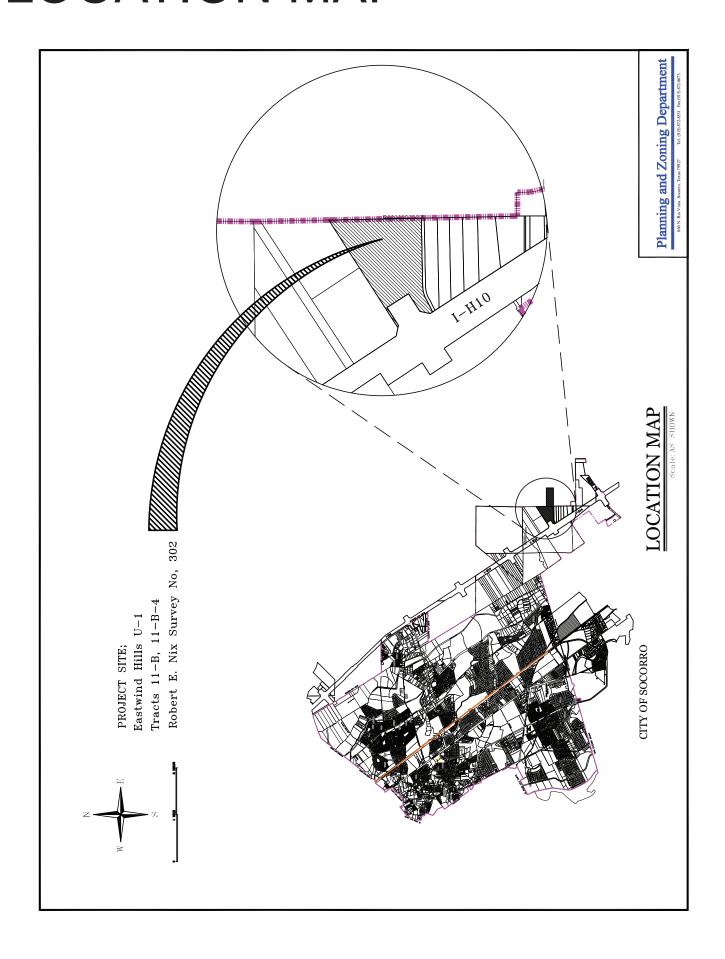

  Lorrine Quimiro

City of Socorro Regular Council Meeting July 18, 2024 Page 4

- 17. Public Hearing of an Ordinance approving The Final Plat and Variance Requests for A 50' 0" Maximum Allowable Building Height and Reduced Parking Space Requirements of 1 Space per 400 sq. ft. of Net Leasable Office Space and 1 space per 5,000 sq. ft. of net Leasable Warehouse Area for Eastwind Hills Unit One Subdivision, being Tracts 11-B and 11-B-4, Robert E. Nix Survey No. 302, Socorro, Texas.

  Lorrine Quimiro
- 18. Second Reading and Adoption of an Ordinance approving The Final Plat and Variance Requests for A 50' 0" Maximum Allowable Building Height and Reduced Parking Space Requirements of 1 Space per 400 sq. ft. of Net Leasable Office Space and 1 space per 5,000 sq. ft. of net Leasable Warehouse Area for Eastwind Hills Unit One Subdivision, being Tracts 11-B and 11-B-4, Robert E. Nix Survey No. 302, Socorro, Texas. Lorrine Quimiro
- 19. Public Hearing of an Ordinance approving The Preliminary and Final Plat for Villagran Subdivision being a Tract 4C16, Block 14, Socorro Grant, Socorro, Texas. Lorrine Quimiro
- **20.** Second Reading and Adoption of an Ordinance approving The Preliminary and Final Plat for Villagran Subdivision being a Tract 4C16, Block 14, Socorro Grant, Socorro, Texas.