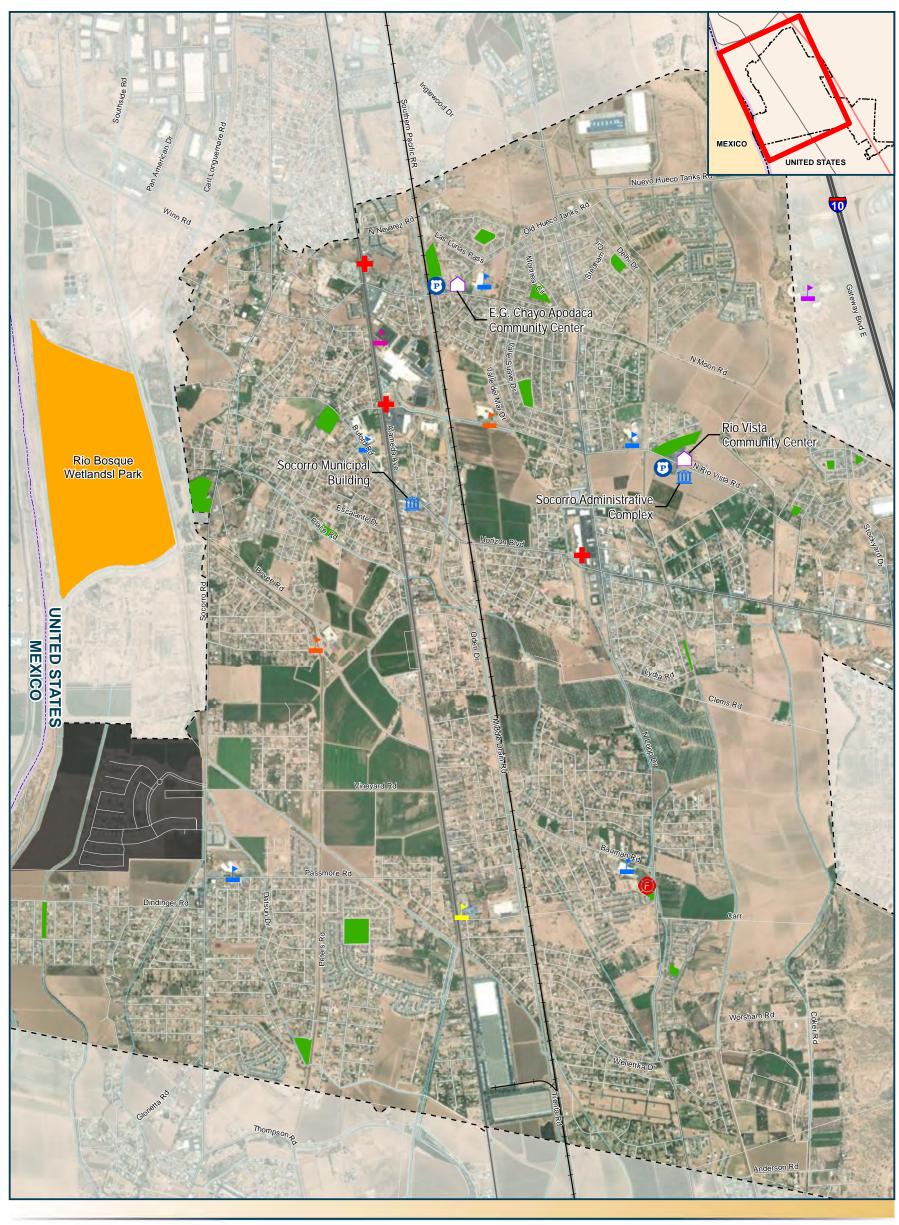

# MAJOR & CAPITAL PROJECTS

| PROJECT NAME                    | STAGE               | DATA/OUTCOME                                                                                                                                                                                                                                                   |
|---------------------------------|---------------------|----------------------------------------------------------------------------------------------------------------------------------------------------------------------------------------------------------------------------------------------------------------|
| RVCC Rehabilitation             | Launched & On Going | <ul> <li>RVC Design documents completed</li> <li>COS/Treanor HL published first construction bid for the Bracero Museum</li> <li>COS Staff attended fundraising training to offset expenses</li> <li>Staff will prepare media recap for RVC Project</li> </ul> |
| INDX<br>Fourth of July<br>Event | Completed           | <ul> <li>LANCO Band- 2024 INDX Musical<br/>Group</li> <li>Held June 29th, 2024</li> <li>5-10PM</li> <li>More than 7,000+ attendees</li> </ul>                                                                                                                  |
| City Wellness Program           | Launched & On-Going | <ul> <li>Yoga/Zumba/Aerobics/Bootcamp</li> <li>Socorro Sunday's fee waived</li> <li>Summer Camp Coordination for kids</li> <li>Developmental Baseball League on-going</li> </ul>                                                                               |