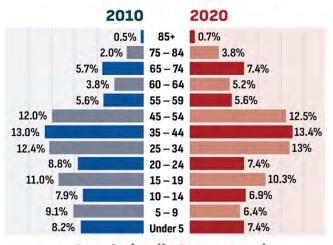

will need to develop new housing, commercial space, and recreational facilities to accommodate the diverse demographic spectrum and provide live and work opportunities for existing residents, their growing families, and new residents. This development will not only support the accessibility and well-being of the older population but also will serve as an appealing option for the younger demographic.

For comparison, Horizon City has experienced significant economic development, including new housing projects and job opportunities, which attract new residents, particularly young families and professionals. In contrast, San Elizario retains its rural lifestyle and is seeing slower growth, with higher aging populations and fewer young families moving

#### Distribution of Population by Age



Population (in Percentage)
Source: 2010 ACS 5-Year Estimates, 2020 ACS 5-Year Estimates

#### **Median Age**

While the median age in Socorro is slightly higher than in neighboring cities and continues to rise, it remains a relatively young community overall. For example, Horizon City has a median age of 29.3, and San Elizario has a median age of 27.9. This trend in Socorro is attributed to its residents aging in place, alongside the influx of young families moving into the area.

While the median age is increasing, it is important to consider recreational facilities, transportation options, housing needs, and other amenities to support a wide range of residents, with increased consideration for younger families and a younger workforce.





### **Vision Statement**

The Vision Statement