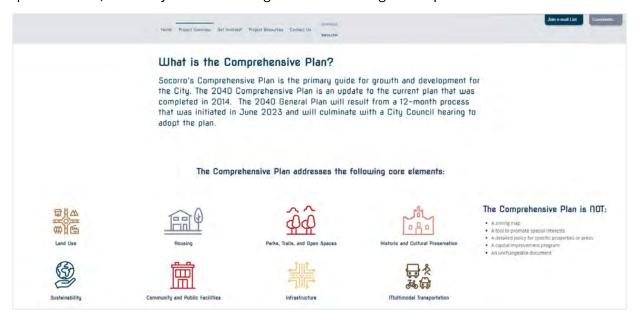

n guiding future growth, summarize the community engagement efforts, and discuss the components of the Plan. A question and answer period was held after the presentation, and then attendees were given time to read large format posters with key draft goals and policies and ask questions individually with the project team.





#### **Socorro 2040 Project Website**

The project website functioned as a hub that provided updates on Plan information, engagement opportunities, and relevant Plan documents for review. These features were accessible throughout the process to foster engagement at each phase of the Plan. Some engagement opportunities, such as the IDPlaces interactive mapping and comment tool and the community questionnaire, were only available during a limited time to gather input.





#### **IDPlaces Tool**

The interactive IDPlaces mapping and comment tool gave the public and stakeholders the ability to identify issues and opportunities on a dynamic, web-based map and provided the community with multiple ways to voice their opinions related to specific geographic locations. The tool allowed participants to mark the geographic area where the issue or opportunity exists, add comments, or upload images and documents to create a more interactive experience. Comments were then made available for other users to see, creating a collaborative platform.

#### **Community Questionnaire**

A bilingual community questionnaire was designed to elicit insights into various aspects of the community and to assess Socorro's existing strengths and challenges. This questionnaire was d