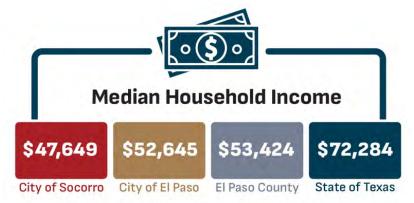

ocal housing options can also enhance the quality of life and reduce the cost of living for residents by shortening commutes and cutting transportation expenses.



## **Economic Development**

#### **Economic Indicators**

#### **Median Household Income**

In Socorro, the median income has trailed behind the County and State levels. Although incomes are rising, they are not increasing at the same rate as in El Paso County and Texas. This disparity poses a challenge: If the cost of living outpaces income growth, current residents may be

displaced, and the City could struggle to attract new industries. To address this, adding well-paying jobs and diversifying industries could provide residents with more economic opportunities and attract new residents, further boosting economic activity.



Source: S1901 | 2022 American Community Survey 5-Year Estimate



Source: World Population Review, 2024

Socorro's poverty rate is notably high at 23.46%, meaning nearly a quarter of the population lives below the federal poverty line — a significant proportion compared to the national average of 11.5%. This high poverty rate is partly attributed to the area's lower income levels. Despite economic challenges, Socorro benefits from stabilizing factors such as high homeownership rates and a lower cost of living.

#### **Adult Education Attainment**

The City of Socorro has seen a steady increase in residents' educational attainment, possibly indicating that the population growth is driven by more highly educated individuals. In 2020, a higher percentage of residents graduated from high sch