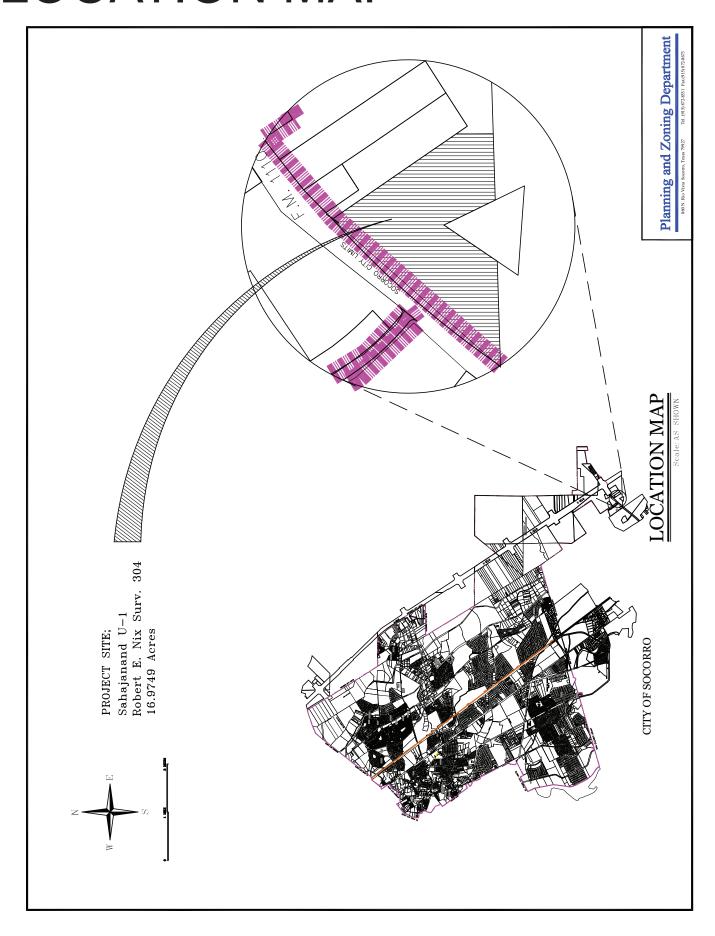

Lorrine Quimiro

- 15. Public Hearing of an Ordinance approving The Preliminary and Final Plat for Sahajanand Unit One Subdivision being 16.01acre portion out of a 73.6958 Acre Tract of Robert E. Nix Survey No. 304, El Paso County, Texas.

  Lorrine Quimiro
- **16.** Second Reading and Adoption of an Ordinance approving The Preliminary and Final Plat for Sahajanand Unit One Subdivision being 16.01acre portion out of a 73.6958 Acre Tract of Robert E. Nix Survey No. 304, El Paso County, Texas.