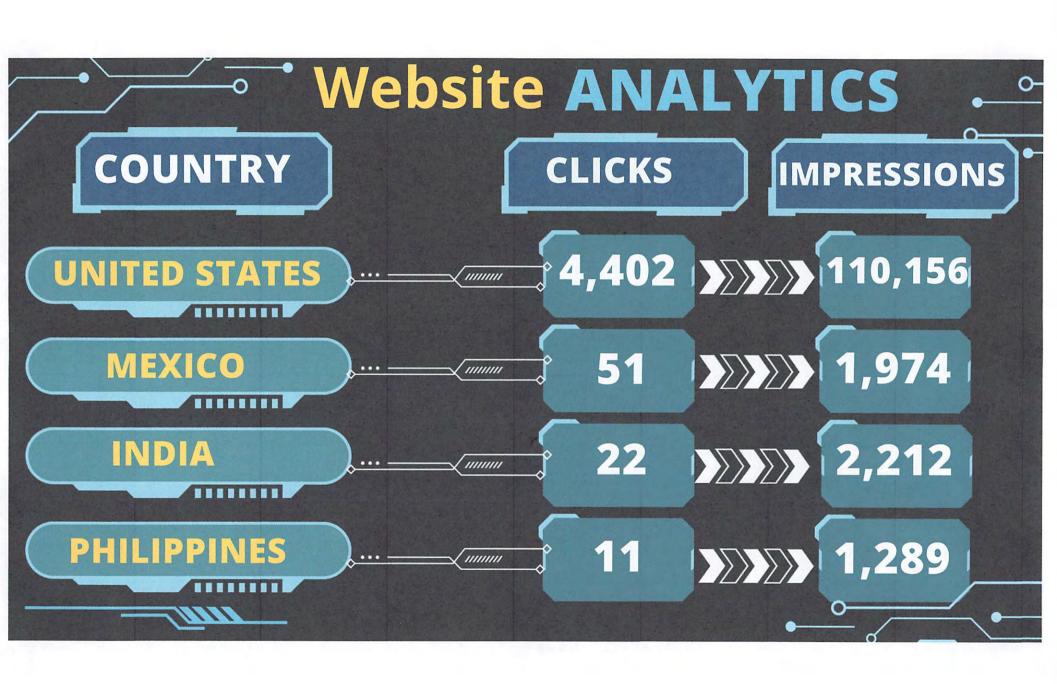

## WEBSITE ANALYTICS Total clicks Total impressions Average CTR Average position 3.92K 13.5 3 (i) Chart totals and table results might be partial when filters are applied. Learn more Impressions 6/1/24 6/4/24 6/7/24 6/10/24 6/13/24 6/16/24 6/19/24 6/22/24 6/25/24 6/28/24