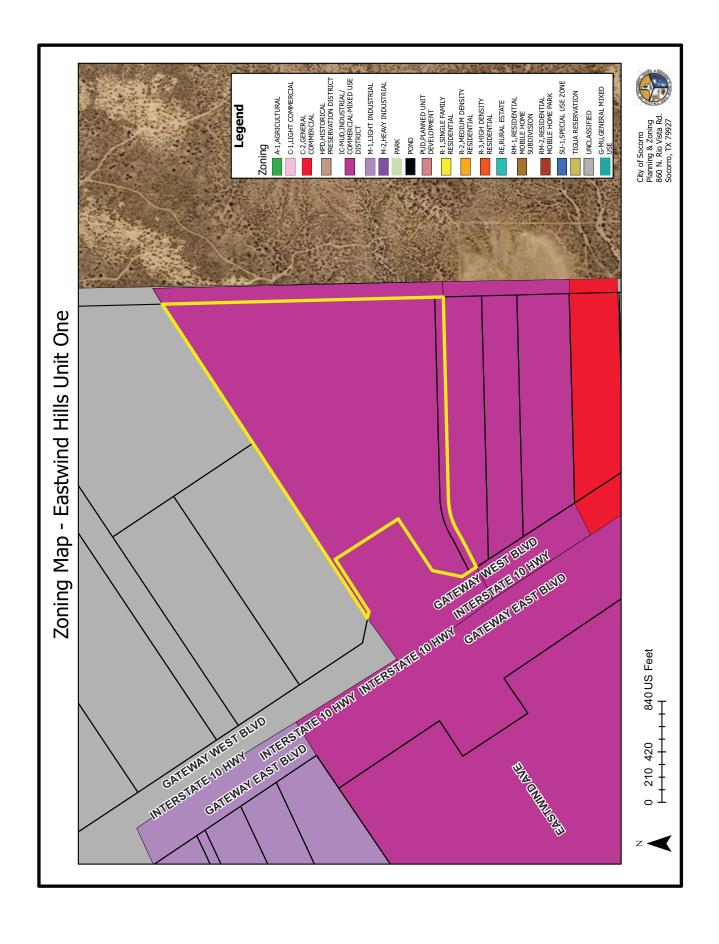

  Lorrine Quimiro

City of Socorro Regular Council Meeting July 18, 2024 Page 4

- 17. Public Hearing of an Ordinance approving The Final Plat and Variance Requests for A 50' 0" Maximum Allowable Building Height and Reduced Parking Space Requirements of 1 Space per 400 sq. ft. of Net Leasable Office Space and 1 space per 5,000 sq. ft. of net Leasable Warehouse Area for Eastwind Hills Unit One Subdivision, being Tracts 11-B and 11-B-4, Robert E. Nix Survey No. 302, Socorro, Texas.

  Lorrine Quimiro
- 18. Second Reading and Adoption of an Ordinance approving The Final Plat and Variance Requests for A 50' 0" Maximum Allowable Building Height and Reduced Parking Space Requirements of 1 Space per 400 sq. ft. of Net Leasable Office Space and 1 space per 5,000 sq. ft. of net Leasable Warehouse Area for Eastwind Hills Unit One Subdivision, being Tracts 11-B and 11-B-4, Robert E. Nix Survey No. 302, Socorro, Texas. Lorrine Quimiro
- 19. Public Hearing of an Ordinance approving The Preliminary and Final Plat for Villagran Subdivision being a Tract 4C16, Block 14, Socorro Grant, Socorro, Texas. Lorrine Quimiro
- **20.** Second Reading and Adoption of an Ordinance approving The Preliminary and Final Plat for Villagran Subdivision being a Tract 4C16, Block 14, Socorro Grant, Socorro, Texas.