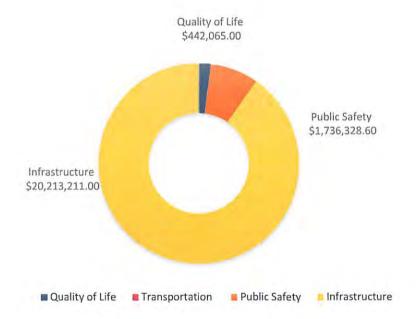

od.

#### **Financial Overview**

The following is a general overview of the grant funding available to City Departments since the start of the new 2023-2024 fiscal year on October 1st, 2023. The Active Grants Funding table below represents the **net amount** of grant funding available to active grant projects since the start of the new 2023-2024 fiscal year. There was no increase or decrease in funding during this reporting period (see Table 2 for details). As of this reporting period, active grant funding awards total \$22,391,604.60. Please note that this active grant total does not include funding awards to the CSCI nonprofit and does not include transportation project funding received for Arterial 1, Nuevo Hueco Tanks Road, or Bovee and Rio Vista Rd. Bridge Replacement Projects.







Graph 1. The total amount of grant funding awarded to City Departments as of June 2024 is \$22,391,604.60. The largest public service categories receiving grant funding are Infrastructure (90%), and Public Safety (7.8%). Please note: transportation projects not funded through competitive grants are not reported in this section

#### **Active Grants**

Projects that have been awarded grant funds are listed in Table 1 below. Currently, the GSPD assists City departments with the administration of twenty (20) grant projects across various departments totaling \$22,391,604.60 in federal, state, or foundation dollars.

Table 1. Summary of FY 2023 – 2024 Grant Funding Awards

| Project Information |
|---------------------|
|                     |

5

| #  | City<br>Department         | Funding