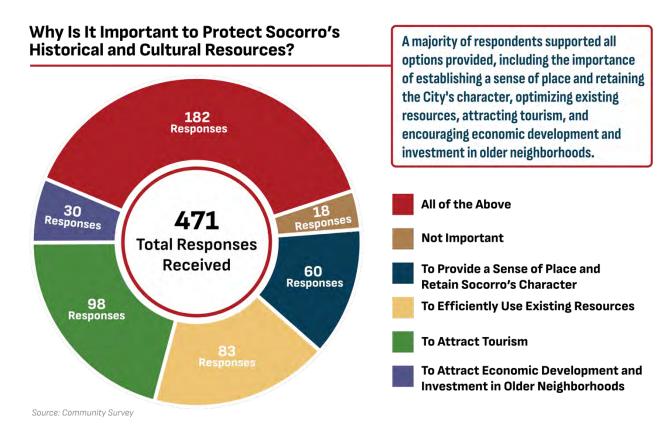

ty pride and family growth helped to frame a vision statement that focuses on fostering a vibrant, family-friendly environment that values its heritage and looks forward to sustainable growth.



The common themes that emerged from the findings report were:

#### **Employment and Shopping Opportunities**

A significant number of respondents highlighted the need for better employment and shopping opportunities. This feedback indicates a demand for economic development initiatives that can provide more job opportunities and enhance local retail options.





#### **Historic Preservation**

Protecting historic sites and buildings was deemed important by many participants. This suggests that any future development plans should include measures to preserve the community's historical heritage.





# City Council and Planning and Zoning Commission

As part of the focus group discussions, Mayor Ivy Avalos was interviewed and provided invaluable insights on effective community engagement practices, enriching the outreach efforts. During this exchange, Mayor Avalos highlighted the distinctive qualities of Socorro and her desire to preserve the community's character and historical attributes while embracing expected growth. She also offered her thoughts on areas where the community could direct more attention to continue the success of current policies.

Throughout the Comprehensive Plan process, the Socorro City Council and the Planning and Zoning Commission members were actively engaged. Councilmembers and commissioners also participated in the community meetings and offered feedba