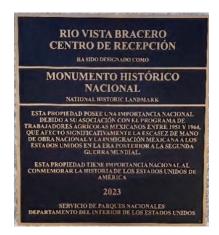

**SUBJECT:** Presentation by Congresswoman Veronica Escobar on Congressional Appropriation Funds & Recognition for the Rio Vista Capital Project

<u>SUMMARY:</u> Congresswoman Veronica Escobar chose the City's Rio Vista Poor Farm to receive congressional appropriation funds for its capital rehabilitation project & would also like to award the City a recognition.