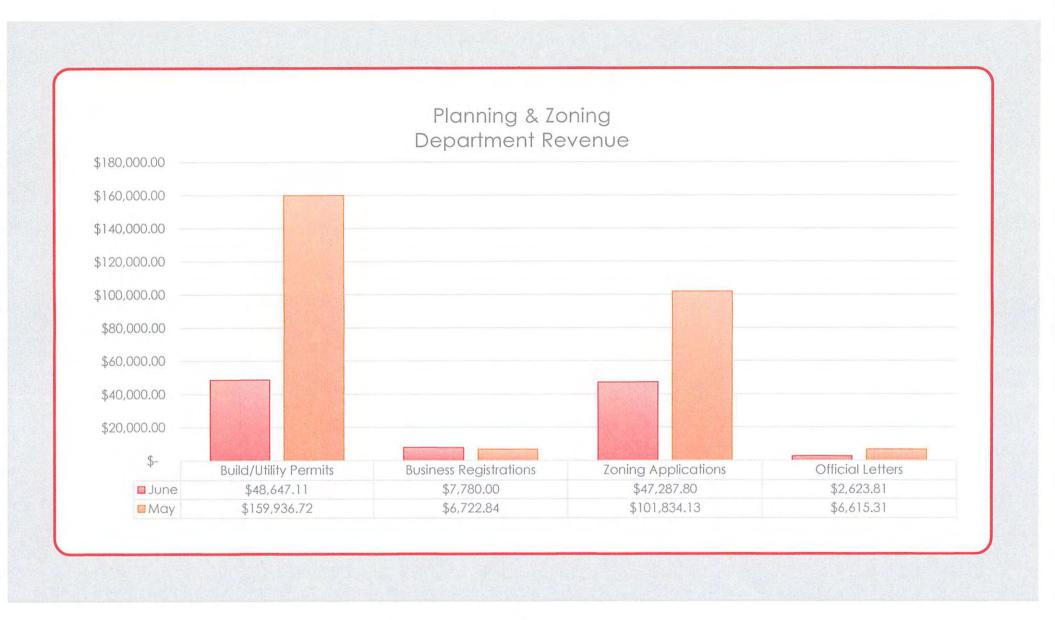

# Building/Utility Permits

| -    |        | 1.0     | -   |        |
|------|--------|---------|-----|--------|
|      | SCIMON | STICH   | LOF | MAITE  |
| 17.5 | esider | 1111 11 |     | 111113 |
|      | 20100  | 11101   |     |        |

■ Commercial Permits

■ Excavation and Grading Permits ■ Fence Permit

■ Demolition Permits

Utility Water Permits

■ Utility Plumbing Permits

■ Utility Mechanical Permits

Plan Check Fee

Inspections

Park Fees

Solar Panel Permit

Utility Gas Permits

■ Utility Sewer Permits

■ Utility Electric Permits

■ Re-Inspection Fees

Sign Permits

Special Inspections

■ Building Card Replacement

■ Credit

| Building/Utility Permits |                                | Fees Paid |    |           |
|--------------------------|--------------------------------|-----------|----|-----------|
|                          | Residential Permits            | 58        | \$ | 21,518.50 |
|                          | Commercial Permits             | 5         | \$ | 1,638.50  |
|                          | Excavation and Grading Permits | 5         | \$ | 1,013.75  |
|                          | Fence Permit                   | 21        | \$ | 1,060.00  |
|                          | Demolition Permits             | 1         | \$ | 50.00     |
|                          | Utility Gas Permits            | 1         | \$ | 50.00     |
|                          | Utility Water Permits          | 1         | \$ | 50.00     |
|                          | Utility Sewer Permits          | 2         | \$ | 100.00    |
|                          | Utility Plumbing Permits       | 21        | \$ | 2,200.00  |
|                          | Utility Electric Permits       | 34        | \$ | 3,075.00  |
|                          | Utility Mechanical Permits     | 23        | \$ | 2,400.00  |
|                          | Re-Inspection Fees             | 8         | \$ | 360.00    |
|                          | Plan Check Fee                 | 41        | \$ | 1,025.00  |
|                          | Sign Permits                   | 1         | \$ | 901.36    |
|                          | Inspections                    | 241       | \$ | 12,650.00 |
|                          | Special Inspections            | 8         | \$ | 495.00    |
|                          | Park Fees                      | 1         | \$ | 60.00     |
|                          | Building Card Replacement      | 2         | \$ | 40.00     |
|                          | Solar Panel Permit             | 5         | \$ | 250.00    |
|                          | Credit                         | 1         | \$ | (300.00)  |
|                          | TOTALS                         | 480       | \$ | 48,637.11 |
|                          |                                |           |    |           |

Food Daid

Building/Utility Permits

#### **Business Registration** Fees Paid 22 1,365.00 Business Registration/Renewals 12 \$ 350.00 Business Registration Late Fee Car Dealership Annual Applications 165.00 Tire Management Registration 250.00 \$ TABC Vendor Permits **Event Permits** 150.00 **Event Sponsor** 17 2,950.00 Firework Sales License 2,250.00 7,480.00 **TOTALS**

# Business Registration

■ Business Registration/Renewals

Business Registration Late Fee

■ Car Dealership Annual Applications ■ Tire Management Registration

**■**TABC

■ Vendor Permits

■ Event Permits

■ Event Sponsor

Firework Sales License

# **Zoning Applications**

■ Conditional Use Applications ■ Rezoning Applications

Lot Split Applications

Re-Plat Applications

■ Subdivision Applications

BOA Applications

■ Engineering Plan Review

■ Mobile Home Placements

| Zoning Applications           |    | Fee | es Paid   |
|-------------------------------|----|-----|-----------|
| Conditional Use Applications  | 0  | \$  | -         |
| Rezoning Applications         | 0  | \$  | -         |
| Prelimanary Plat Applications | 3  | \$  | 5,928.00  |
| Final Plat Application        | 2  | \$  | 3,915.00  |
| Master Plan Application       | 1  | \$  | 4,719.00  |
| Waiver/Varience Request       | 2  | \$  | 1,456.00  |
| BOA Applications              | 0  | ,   | \$ -      |
| Engineering Plan Review       | 8  | \$  | 31,149.80 |
| Mobile Home Transporters      | 2  | \$  | 120.00    |
| TOTALS                        | 18 | \$  | 47,287.80 |

| Official Letters           | Fees Paid |    |          |
|----------------------------|-----------|----|----------|
| Official Address Changes   | 1         | \$ | 15.00    |
| Zoning Verification Letter | 1         | \$ | 45.00    |
| Certificate of Occupancy   | 21        | \$ | 1,050.00 |
| Zoning Compliance Letter   | 22        | \$ | 330.00   |
| Admin Fee                  | 19        | \$ | 1,183.81 |
| TOTALS                     | 64        | \$ | 2,623.81 |

# Official Letters

- Official Address Changes Zoning Verification Letter
- Certificate of Occupancy
   Zoning Compliance Letter
- Admin Fees

WITH SPECIAL GUESTS

CITY OF SOCORR