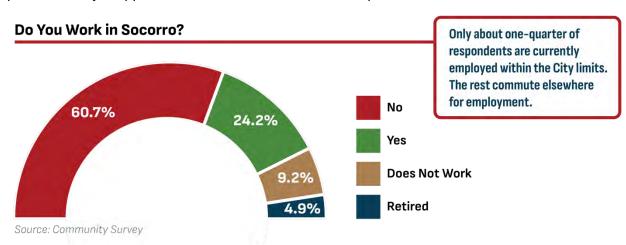

s aimed at attracting new businesses and supporting local entrepreneurs. The emphasis on historic preservation influenced the plan to incorporate guidelines for maintaining and protecting historic sites. Additionally, the feedback on community pride and family growth helped to frame a vision statement that focuses on fostering a vibrant, family-friendly environment that values its heritage and looks forward to sustainable growth.



The common themes that emerged from the findings report were:

#### **Employment and Shopping Opportunities**

A significant number of respondents highlighted the need for better employment and shopping opportunities. This feedback indicates a demand for economic development initiatives that can provide more job opportunities and enhance local retail options.





#### **Historic Preservation**

Protecting historic sites and buildings was deemed important by many participants. This suggests that any future development plans should include measures to preserve the community's historical heritage.





# City Council and Planning and Zoning Commission

As part of the focus group discussions, Mayor Ivy Avalos was interviewed and provided invaluable insights on effective community engagement practices, enriching the outreach efforts. During this exchange, Mayor Avalos highlighted the distinctive qualities of Socorro and her desire to preserve the community's character and historical attributes while embracing expected growth. She also offered her thoughts on areas where the community could direct more attention to continue the success of current pol