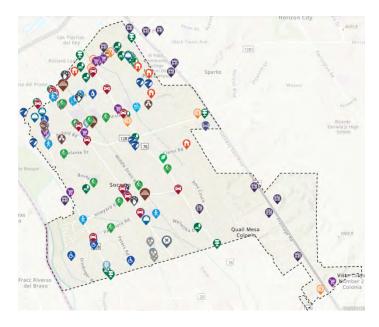

guiding future growth, summarize the community engagement efforts, and discuss the components of the Plan. A question and answer period was held after the presentation, and then attendees were given time to read large format posters with key draft goals and policies and ask questions individually with the project team.





#### **Socorro 2040 Project Website**

The project website functioned as a hub that provided updates on Plan information, engagement opportunities, and relevant Plan documents for review. These features were accessible throughout the process to foster engagement at each phase of the Plan. Some engagement opportunities, such as the IDPlaces interactive mapping and comment tool and the community questionnaire, were only available during a limited time to gather input.





#### **IDPlaces Tool**

The interactive IDPlaces mapping and comment tool gave the public and stakeholders the ability to identify issues and opportunities on a dynamic, web-based map and provided the community with multiple ways to voice their opinions related to specific geographic locations. The tool allowed participants to mark the geographic area where the issue or opportunity exists, add comments, or upload images and documents to create a more interactive experience. Comments were then made available for other users to see, creating a collaborative platform.

#### **Community Questionnaire**

A bilingual community questionnaire was designed to elicit insights into various aspects of the community and to assess Socorro's existing strengths and challenges. This questionnaire was dev