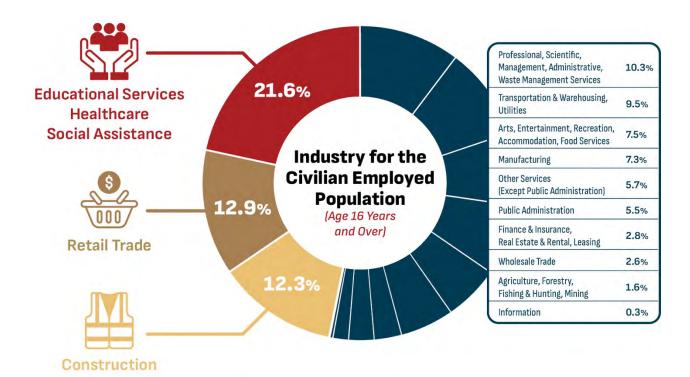

**Employment and Industry**

The City of Socorro's unemployment rate as of April 2024 of 4.2% is slightly higher than both the City of El Paso's rate at 3.9% and the State's rate of 3.5%. This suggests that Socorro is relatively stable economically, especially in comparison of broader regional metrics. New industries and employers coming to Socorro highlights potential economic growth and diversification. Providing well-paying jobs within the City can further decrease the unemployment rate and improve the overall economic well-being of the community. As Socorro attracts new industries, there is an opportunity to focus on workforce development to ensure residents are qualified for these new jobs. Currently, the top employment sectors are:



Source: Texas Workforce Commission, April 2024



Source: DP03 | 2022 American Community Survey 5-Year Estimates

# Educational Services, and Health Care and Social Assistance (21.6%)

This sector is the largest in Socorro, indicating a significant presence of schools and educational facilities, hospitals, and social service organizations. The high percentage suggests a strong demand for professionals in education, healthcare, and social work.

#### Retail Trade (12.9%)

Retail trade is the second-largest industry, reflecting the presence of numerous retail businesses such as stores, shops, and supermarkets. This sector provides a variety of job opportunities, from sales associates to management positions.

#### Construction (12.3%)

The construction industry is also prominent, highlighting ongoing development and infrastructure project