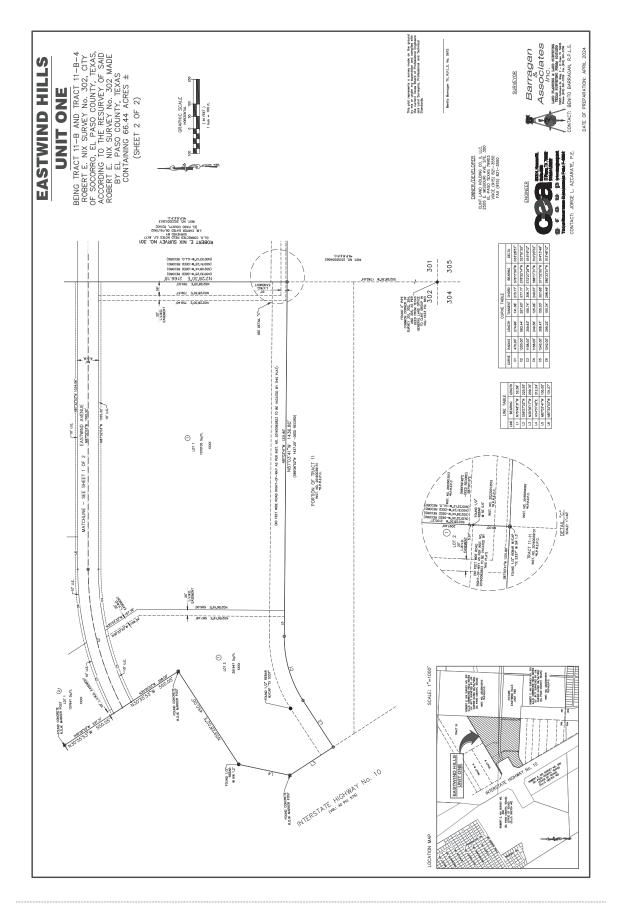

  Lorrine Quimiro

City of Socorro Regular Council Meeting July 18, 2024 Page 4

- 17. Public Hearing of an Ordinance approving The Final Plat and Variance Requests for A 50' 0" Maximum Allowable Building Height and Reduced Parking Space Requirements of 1 Space per 400 sq. ft. of Net Leasable Office Space and 1 space per 5,000 sq. ft. of net Leasable Warehouse Area for Eastwind Hills Unit One Subdivision, being Tracts 11-B and 11-B-4, Robert E. Nix Survey No. 302, Socorro, Texas.

  Lorrine Quimiro
- 18. Second Reading and Adoption of an Ordinance approving The Final Plat and Variance Requests for A 50' 0" Maximum Allowable Building Height and Reduced Parking Space Requirements of 1 Space per 400 sq. ft. of Net Leasable Office Space and 1 space per 5,000 sq. ft. of net Leasable Warehouse Area for Eastwind Hills Unit One Subdivision, being Tracts 11-B and 11-B-4, Robert E. Nix Survey No. 302, Socorro, Texas. Lorrine Quimiro
- 19. Public Hearing of an Ordinance approving The Preliminary and Final Plat for Villagran Subdivision being a Tract 4C16, Block 14, Socorro Grant, Socorro, Texas. Lorrine Quimiro
- **20.** Second Reading and Adoption of an Ordinance approving The Preliminary and Final Plat for Villagran Subdivision being a Tract 4C16, Block 14, Socorro Grant, Socorro, Texas.