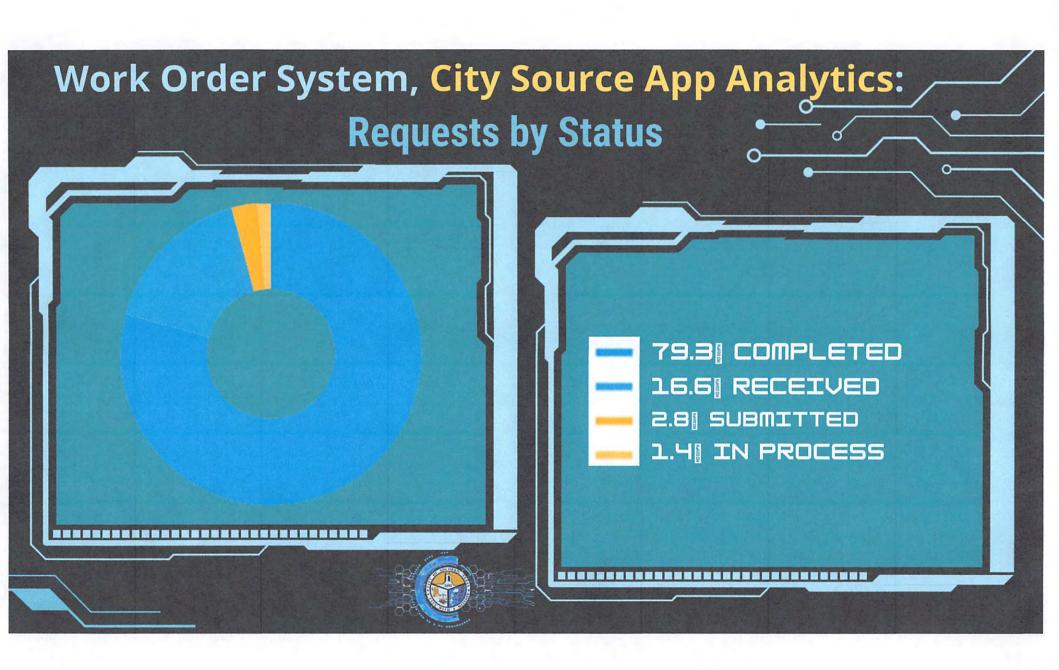

# ANIMAL CONTROL & CODE ENFORCEMENT

|                   | JAN | FEB | MAR  | APR   | MAY   | JUNE     | JULY | AUG | SEPT | ост | NOV | DEC |
|-------------------|-----|-----|------|-------|-------|----------|------|-----|------|-----|-----|-----|
| CALLS FOR SERVICE | 0   | 0   | 0    | 0     | 0     | 0        |      |     |      |     |     |     |
| ASSISTS           | 26  | 3   | 26   | 31    | 50    | 7        |      |     |      |     |     |     |
| CITY SOURCE       | 59  | 53  | 50   | 71    | 75    | 41       |      |     |      |     |     |     |
| DISPATCH          | 103 | 116 | 136  | 152   | 120   | 102      |      |     |      |     |     |     |
| FLAG DOWN         | 8   | 16  | 9    | 9     | 9     | 7        |      |     |      |     |     |     |
| NTERNAL REQUESTS  | 59  | 70  | 43   | 84    | 40    | 42       |      |     |      |     |     |     |
| SELF INITIATED    | 716 | 888 | 854  | 756   | 659   | 258      |      |     |      |     |     |     |
| REPORTS           | 0   | 0   | 0    | 0     | 0     | 0        |      |     |      |     |     |     |
|                   |     |     | ANIM | AL CC | NTROL | STATS    |      |     |      |     |     |     |
| VICIOUS ANIMAL    | 23  | 23  | 37   | 33    | 34    | 11       |      |     |      |     |     |     |
| LOOSE ANIMAL      | 98  | 128 | 162  | 108   | 88    | 86       |      |     |      |     |     |     |
| INJURED ANIMAL    | 16  | 9   | 9    | 11    | 9     | 15       |      |     |      |     |     |     |
| RELEASE TO OWNER  | 15  | 16  | 16.  | 22    | 11    | 18       |      |     |      |     |     |     |
| CITATIONS         | 73  | 72  | 49   | 120   | 95    | 58       |      |     |      |     |     |     |
| WARNINGS          | 50  | 19  | 35   | 34    | 27    | 19       |      |     |      |     |     |     |
|                   |     |     | CODE | ENFOR | CEMEN | NT STATS |      |     |      |     |     |     |
| VIOLATIONS        | 117 | 227 | 122  | 162   | 81    | 108      |      |     |      |     |     |     |
| CITATIONS         | 40  | 8   | 40   | 22    | 22    | 9        |      |     |      |     |     |     |