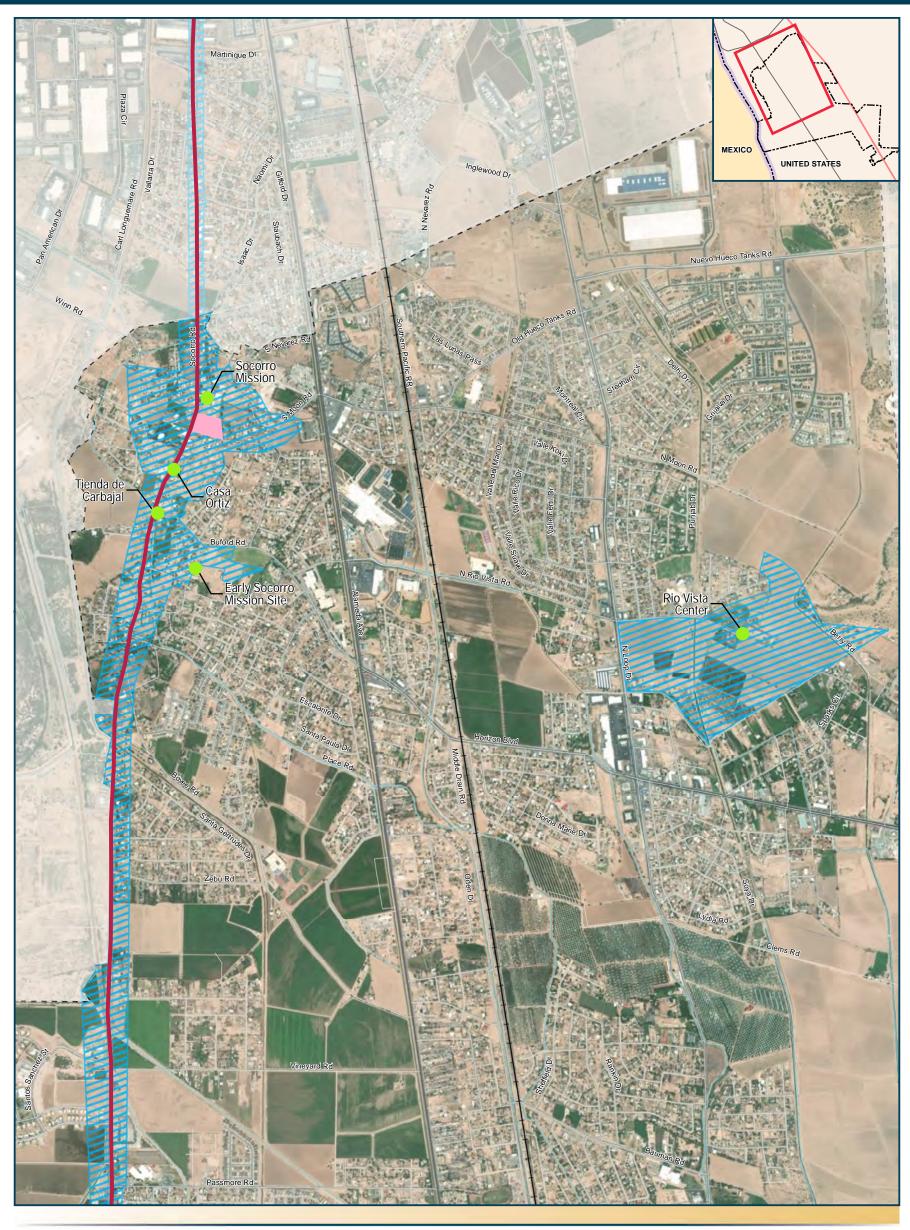

egrity of the historic nature of the area.



The Mission Trail Historic District follows The El Paso Mission Trail along Socorro Road and encompasses the Purísima Socorro Mission site and cemetery. This district is meant to preserve and strengthen the cultural and historic resources along the trail, both as cultural treasures and opportunities for appropriate economic development. This includes improvements to historic sites. Community members expressed concerns that there is a lack of visibility and public education regarding Socorro's historic sites. They view the Socorro Mission as the "heart" of the community and would like to see redevelopment in the area that celebrates and supports the historic nature, with an avoidance of industrial-type development that detracts from the value.



#### Legend



Socorro Mission Cemetery

Adentro National Historic Trail

El Camino Real de Tierra Historic Overlay District Local Road



River or Stream

Sources: Texas Historical Commission

# SOCORRO 2040 Comprehensive Plan



This page left intentionally blank.

#### **Parks and Recreation**

Strategically placed and equitably distributed parks can provide many individual and community enrichment opportunities. Parks and open spaces may protect environmentally sensitive lands from the potentially harmful effects of urban development, including curbing sprawl, minimizing fragmentation, and reducing climate and environmental issues while offering recreational benefits. The City of Socorro has a variety of types of parks, as shown on Figure 4-2. These community spaces offer citizens bo