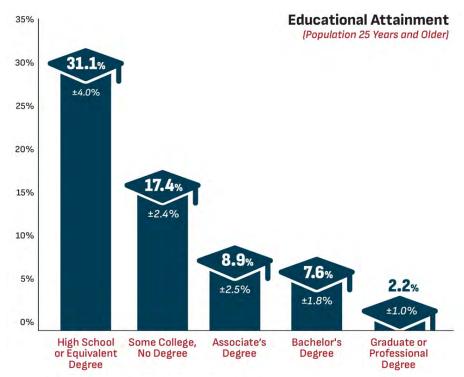

6.5%                |

Source: Socorro ISD 2022-23 Annual Performance Report

In Socorro, most residents have completed high school, but fewer have earned higher-education degrees. However, the relatively lower percentage of residents with bachelor's degrees or higher may impact the community's ability to attract high-skilled jobs and industries that require advanced education. Communities with higher educational attainment levels often experience more robust economic development due to a more skilled workforce that attracts diverse industries. Socorro's educational profile indicates potential educational growth areas to enhance economic opportunities. Increasing access to higher education and vocational training could support economic development and improve job prospects for residents.



Source: S1501 | 2022 American Community Survey 5-Year Estimates



#### **Employment and Industry**

The City of Socorro's unemployment rate as of April 2024 of 4.2% is slightly higher than both the City of El Paso's rate at 3.9% and the State's rate of 3.5%. This suggests that Socorro is relatively stable economically, especially in comparison of broader regional metrics. New industries and employers coming to Socorro highlights potential economic growth and diversification. Providing well-paying jobs within the City can further decrease the unemployment rate and improve the overall economic well-being of the community. As Socorro attracts new industries, there is an opportunity to focus on workforce development to ensure residents are qualified for these new jobs. Currently, the top em