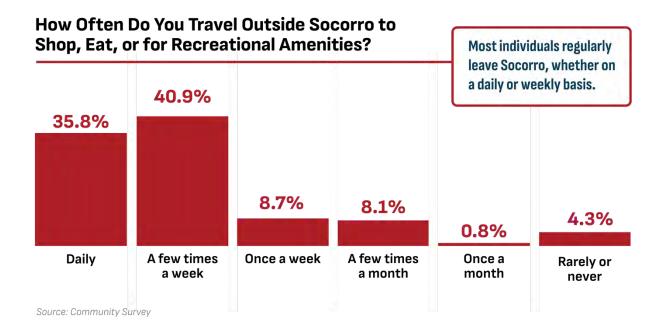

aimed at attracting new businesses and supporting local entrepreneurs. The emphasis on historic preservation influenced the plan to incorporate guidelines for maintaining and protecting historic sites. Additionally, the feedback on community pride and family growth helped to frame a vision statement that focuses on fostering a vibrant, family-friendly environment that values its heritage and looks forward to sustainable growth.



The common themes that emerged from the findings report were:

#### **Employment and Shopping Opportunities**

A significant number of respondents highlighted the need for better employment and shopping opportunities. This feedback indicates a demand for economic development initiatives that can provide more job opportunities and enhance local retail options.





#### **Historic Preservation**

Protecting historic sites and buildings was deemed important by many participants. This suggests that any future development plans should include measures to preserve the community's historical heritage.





# City Council and Planning and Zoning Commission

As part of the focus group discussions, Mayor Ivy Avalos was interviewed and provided invaluable insights on effective community engagement practices, enriching the outreach efforts. During this exchange, Mayor Avalos highlighted the distinctive qualities of Socorro and her desire to preserve the community's character and historical attributes while embracing expected growth. She also offered her thoughts on areas where the community could direct more attention to continue the success of current polic