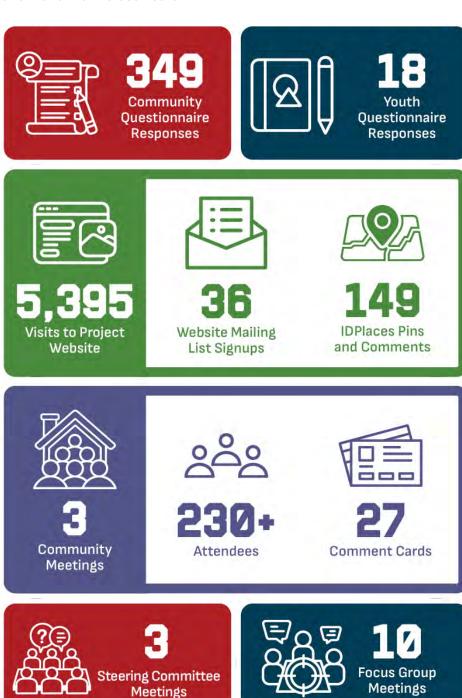

p discussions with a range of participants, including residents, business owners, community advocates, organizations, and technical experts. These interviews served to deepen the understanding of local issues that should be addressed in the Plan.

The focus group topics covered the following:

- Elected Officials
- Infrastructure/Utilities
- Transportation
- Housing

- Logistics
- Economic Development/ Small Businesses
- Socorro Independent School District
- State/County Agencies
- Historic Preservation
- Community Service Organizations





# **Community Contributions**

The efforts to include as many community members as possible in the Comprehensive Plan development process were exhaustive. Citizens were offered a wide array of opportunities to participate and make their voices heard.



#### **Community Engagement Opportunities**

The three community meetings served as successful demonstrations of the active involvement of Socorro residents. Meeting materials were prepared in both English and Spanish, promoting inclusivity and equitable engagement. Information about the events was distributed through email lists, website updates, Socorro's social media, and City staff's presence at local community events to spread awareness.



#### Community Meeting #1

The overarching goals of the first community meeting were:

- Engage the community in developing a vision for the City of Socorro.
- Identify community priorities that can be utilized to develop implementation goals.
- Inform and encourage participation and comments from members of the community.
- Explore solutions and