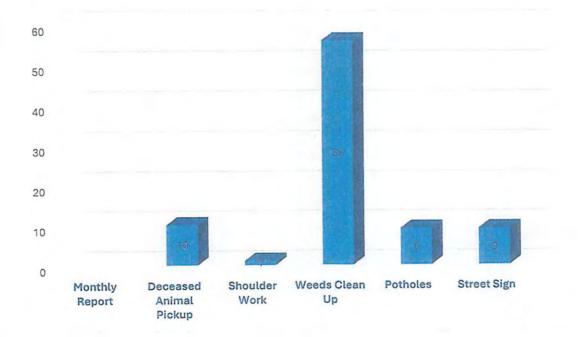

# **MONTHLY HIGHLIGHTS:**

- Work on Rio Vista Baseball Fields
- Working on Sidewalks
- Irrigation Ditch Behind Wellettka Dr
- Prepare for Monson Season
- Work on Potholes
- Making Sandbags
- Clean Subdivision
- Clean School Zones
- Maintenance Parks
- Clean Ponding Area
- Clean Weeds
- Clean Culverts
- Working on Street Signs
- 4<sup>th</sup> of July Event
- Socorro Sundays

# **DECEASED ANIMAL PICKUP:**

- Clems Rd--Dog
- Valle Suave Dr--Cat
- Stockyard Dr--Dog
- N. Loop--Dog
- Valle Negro Dr--Cat
- Flor Azucena Dr--Cat
- Donna Marie Dr--Cat
- Milo Dr--Dog
- Socorro Rd--Dog
- Socorro Rd--Cat

# **SHOULDER WORK:**

Gideon Cir

# **WEEDS CLEAN UP:**

Gilbert Minjares Dr

Mike Carbajal Rd

Pamela Raye Rd

■ Santa Gertrudes Dr

■ Rio Vista Rd

Rancho Miraval Way

Old Hueco Tanks Rd

Valle del Carmen Dr

■ Ellen Sue St

Wiseman Cir

■ Settler Rd

Ululani Dr

Silver Valley

Gem Valley Rd

Grijalva Dr

■ Lico Ln

Eligio Dr

■ Tito Dr

Ponderosa Pine

Skunbush St

Jimson Weed Dr

■ Texas Madrone Dr

Trejo Rd

Horizon Blvd

Valle Negro Dr

Valle Koki Dr

Valle Rico Dr

Zebu Rd

Rancho Viejo Dr

Clems Rd

Patti Jo Dr

Arlene Cir

Thunder Rd

# **WEEDS CLEAN UP:**

- Coyote Melon Dr
- Plains Blackfoot Dr
- Judge Coldwell Dr
- Montreal Cir
- Bovee Rd
- Carrillo Ln
- Flor del Rio St
- Flor Bonita Ave
- **■** Flor del Sol St
- Flor Amarilla Ave
- Flor del Sur Ave
- Flor Tulipan St
- Flor Margarita Blvd
- Rio Vista Rd
- Kendrick Cir
- Marquez Rd
- Nevarez Rd
- Winn Rd
- Flaca Ln
- Artemediano St
- Ortiz Ln
- Fresquez Dr
- Rodriguez Rd

# **POTHLES:**

- Maxine Rd
- Passmore Rd
- Hidalgo Dr
- Yamaha Dr
- Bauman Rd
- Peters Rd
- Datsun Dr
- Telop Rd
- Valle Bonito Rd

# **STREET SIGN:**

- Valle Verde Rd
- Perlette St
- Socorro St
- Mike Carbajal Rd
- Old Hueco Tanks Rd
- Passmore Rd
- Sun Park Rd
- Rosa M. Richardson Ave
- Walcott Rd

| <b>Monthly Report</b>  |    |
|------------------------|----|
| Deceased Animal Pickup | 10 |
| Shoulder Work          | 1  |
| Weeds Clean Up         | 56 |
| Potholes               | 9  |
| Street Sign            | 9  |