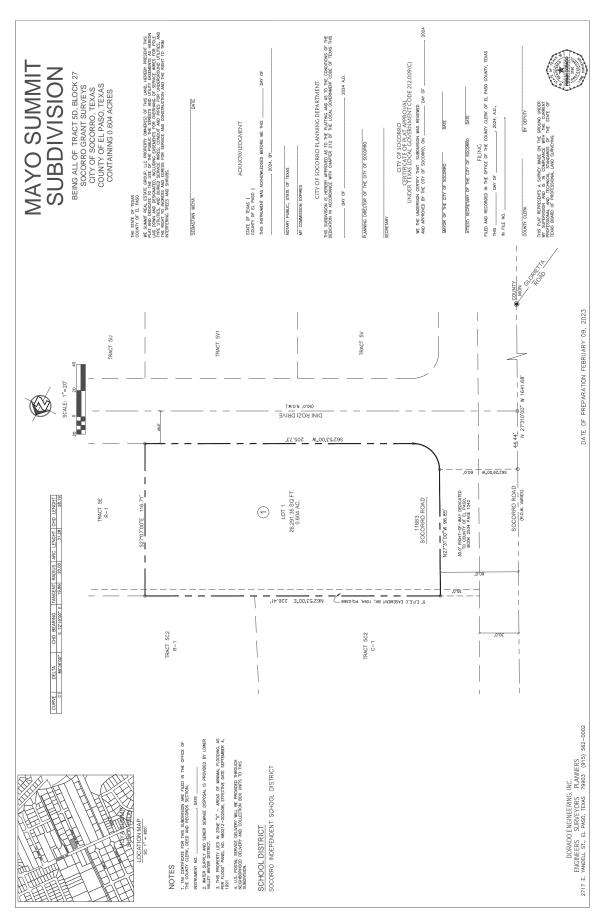

Lorrine Quimiro

13. Public Hearing of an Ordinance approving The Preliminary and Final Plat for Mayo Summit Subdivision being a Tract 5D, Block 27, Socorro Grant, Socorro, Texas.

Lorrine Quimiro

**14.** Second Reading and Adoption of an Ordinance approving The Preliminary and Final Plat for Mayo Summit Subdivision being a Tract 5D, Block 27, Socorro Grant, Socorro, Texas.