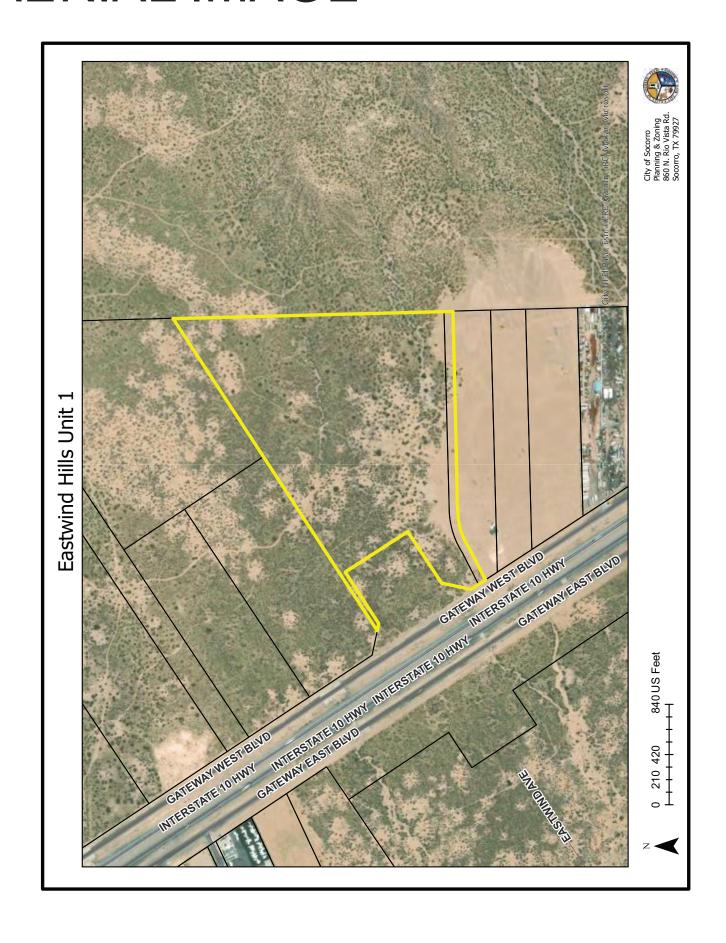

  Lorrine Quimiro

City of Socorro Regular Council Meeting July 18, 2024 Page 4

- 17. Public Hearing of an Ordinance approving The Final Plat and Variance Requests for A 50' 0" Maximum Allowable Building Height and Reduced Parking Space Requirements of 1 Space per 400 sq. ft. of Net Leasable Office Space and 1 space per 5,000 sq. ft. of net Leasable Warehouse Area for Eastwind Hills Unit One Subdivision, being Tracts 11-B and 11-B-4, Robert E. Nix Survey No. 302, Socorro, Texas.

  Lorrine Quimiro
- 18. Second Reading and Adoption of an Ordinance approving The Final Plat and Variance Requests for A 50' 0" Maximum Allowable Building Height and Reduced Parking Space Requirements of 1 Space per 400 sq. ft. of Net Leasable Office Space and 1 space per 5,000 sq. ft. of net Leasable Warehouse Area for Eastwind Hills Unit One Subdivision, being Tracts 11-B and 11-B-4, Robert E. Nix Survey No. 302, Socorro, Texas. Lorrine Quimiro
- 19. Public Hearing of an Ordinance approving The Preliminary and Final Plat for Villagran Subdivision being a Tract 4C16, Block 14, Socorro Grant, Socorro, Texas. Lorrine Quimiro
- **20.** Second Reading and Adoption of an Ordinance approving The Preliminary and Final Plat for Villagran Subdivision being a Tract 4C16, Block 14, Socorro Grant, Socorro, Texas.