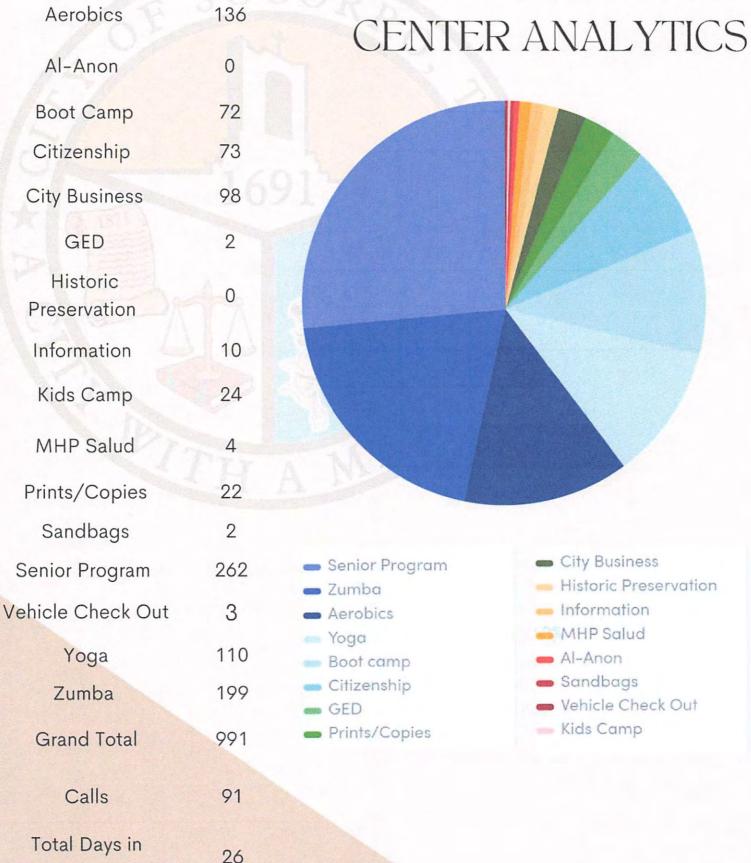

SENIOR PROGRAM

# PROGRAM SUMMARY

Rio Vista Community Center:
901 N. Rio Vista Rd.
Socorro, TX 79927
Monday-Friday 9AM - 1 PM
(915) 860-8615
Features:

- Free Transportation for Socorro Residents
- One Free Meal provided by the County
- Daily exercise & wellness activities
- Fresh coffee & provisions
- Quality of Life & Activities
   of Daily Living trips to
   entertainment centers,
   grocery stores, pharmacies,
   tradeshows, theaters & more!
- To qualify must be 60 years of age or older!
- No Insurance needed
- Daily Loteria & Bingo
- Self Service Senior Program where our loved ones can independently congregate with their peers and enjoy the day free of worry!

- (38) Senior Citizens Registered
- (19) Active Nutrition Days
- (722) County Meals Distributed

# Senior Transportation Data

- (115) Senior Pick Ups
- (123) Senior Drop Offs
- (0) Senior Grocery
- (0) Senior Pharmacy
- (0) Senior Faith-Based
- (0) Senior Medical

Total Senior Transports: (128)