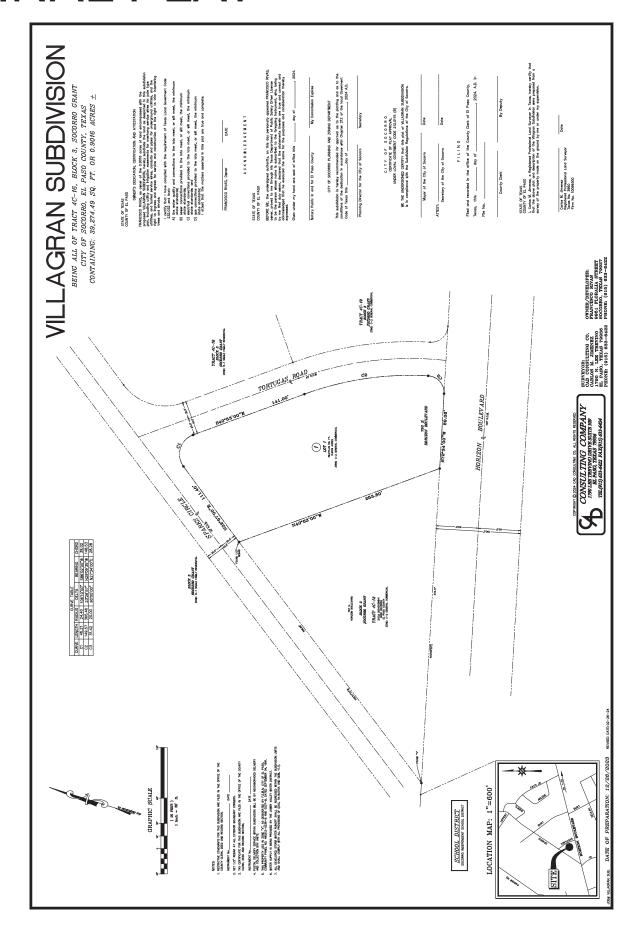

  Lorrine Quimiro
- 18. Second Reading and Adoption of an Ordinance approving The Final Plat and Variance Requests for A 50' 0" Maximum Allowable Building Height and Reduced Parking Space Requirements of 1 Space per 400 sq. ft. of Net Leasable Office Space and 1 space per 5,000 sq. ft. of net Leasable Warehouse Area for Eastwind Hills Unit One Subdivision, being Tracts 11-B and 11-B-4, Robert E. Nix Survey No. 302, Socorro, Texas. Lorrine Quimiro
- 19. Public Hearing of an Ordinance approving The Preliminary and Final Plat for Villagran Subdivision being a Tract 4C16, Block 14, Socorro Grant, Socorro, Texas. Lorrine Quimiro
- **20.** Second Reading and Adoption of an Ordinance approving The Preliminary and Final Plat for Villagran Subdivision being a Tract 4C16, Block 14, Socorro Grant, Socorro, Texas.

Lorrine Quimiro