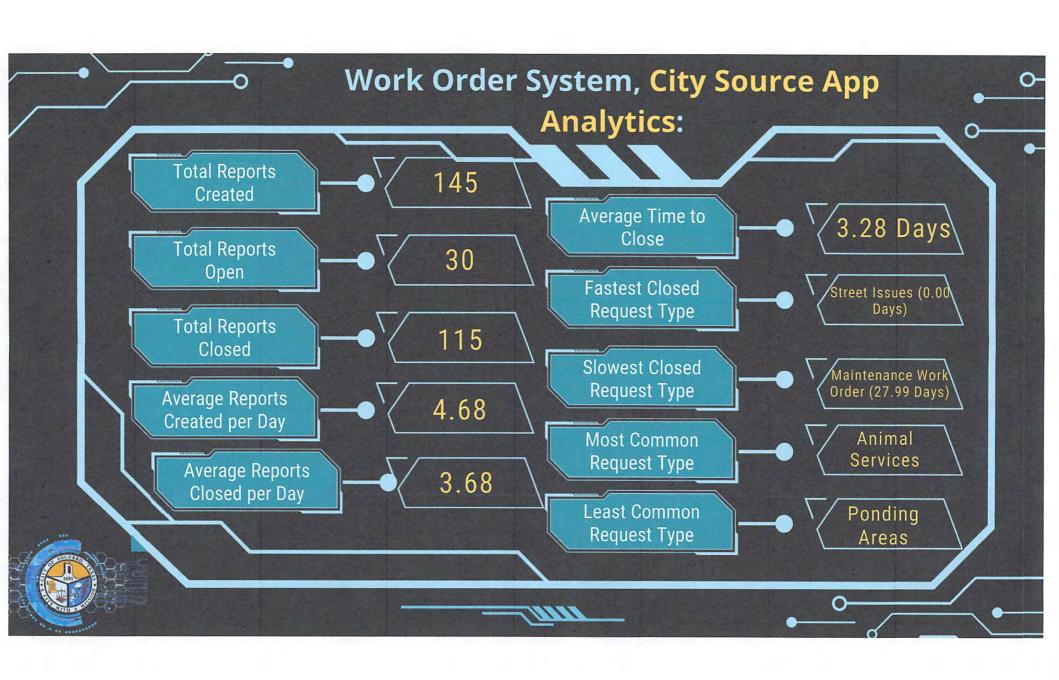

ce Page Launched
- Update Security Protocols
- Update Front Page Layout

## **Attending TAMIO Confrence**

• Multi-Media training and workshops

## **Budget List for New Year**

- Review the current City App and Possible Upgrades
- Review Constituent Notification Software
- Review IT Device Management System Software
- Review Antivirus Software and Firewalls

# COMPLETED PROJECTS IN JUNE

#### **New TNG and Texas Work Force Interns**

- Knowledge Assessment and interviews
- City Wide I.T. Services Tours
- Familiarization of Department Duties and Responsibilities
- Training on basic I.T. Related Issues and responses
- · Security and Opsec Training

## **Annual Cyber Security Training**

- · CJIS Online Certification for I.T. Staff
- · Create and deploy training campaign for city employees







## WEBSITE ANALYTICS Total clicks Total impressions Average CTR Average position 3.92K 13.5 3 (i) Chart totals and table results might be partial when filters are applied. Learn more Impressions 6/1/24 6/4/24 6/7/24 6/10/24 6/13/24 6/16/24 6/19/24 6/22/24 6/25/24 6/28/24











# Good Practices Tip For the Month of June

# What are Al-Powered Scams?

The most obvious example of scammers using new technology to power existing scams comes from artificial intelligence (AI). For example, scammers might use AI to:

- Write more convincing and natural-sounding <u>phishing emails and text</u> messages.
- Create deepfakes of celebrities to trick victims into thinking they're investing in a good company or project.
- Impersonate the victim's friend or relative and ask for money as part of