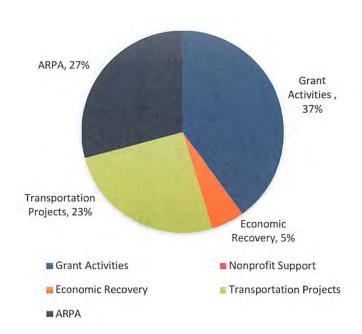

/1/24 | 5/31/25 |
| 18 | Police<br>Department  | Homeland Security<br>Grant Program<br>(HGSP)                              | EP 2023 OPSG                                                                     | 97.067     | 3007208             | \$80,840.00     | OTH for officers<br>supporting the border<br>initiative and M&A | 3/1/24 | 2/28/25 |
| 17 | Recreation<br>Centers | Federal Transit<br>Administration                                         | FTA Section<br>5310 Program -<br>EPMPO (FY<br>2024)                              | 20.513     | 5310                | \$143,425.00    | Rio Vista<br>Transportation<br>Program                          | TBD    | TBD     |

#### **Closed Out Grants**

No grant projects were closed out during this reporting period.

#### **Department Activities**



Between June 1, 2024 to June 30, 2024, approximately 285 service hours were provided across various projects and departments. Department staff focused 37% of department capacity on Grant Activities, 27% of department capacity on ARPA, and 23% of department capacity on TxDOT Transportation Project support and administrative assistance.

#### **Special Projects**

#### MS4 Stormwater Management Program

No MS4 activities for the month of June 2024

#### **Economic Recovery**

- Small Business Support Activities
  - Coordinated SBA Boots to Business workshop for Veteran business owners and entrepreneurs on June 20, 2024 (Attendees: 16)
  - o Coordinated SOCO Breakfast on June 27, 2024 (Attendees: 23).
  - o Participated in Project Vida's Rise Together Summit held June 4, 2024.
  - o Small B