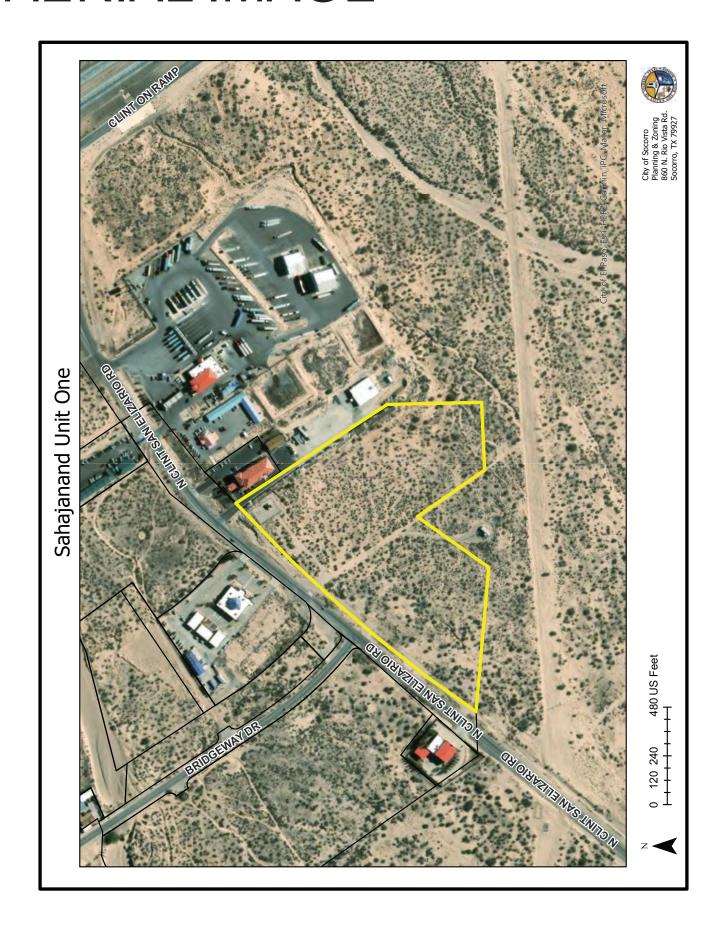

Lorrine Quimiro

- 15. Public Hearing of an Ordinance approving The Preliminary and Final Plat for Sahajanand Unit One Subdivision being 16.01acre portion out of a 73.6958 Acre Tract of Robert E. Nix Survey No. 304, El Paso County, Texas.

  Lorrine Quimiro
- **16.** Second Reading and Adoption of an Ordinance approving The Preliminary and Final Plat for Sahajanand Unit One Subdivision being 16.01acre portion out of a 73.6958 Acre Tract of Robert E. Nix Survey No. 304, El Paso County, Texas.