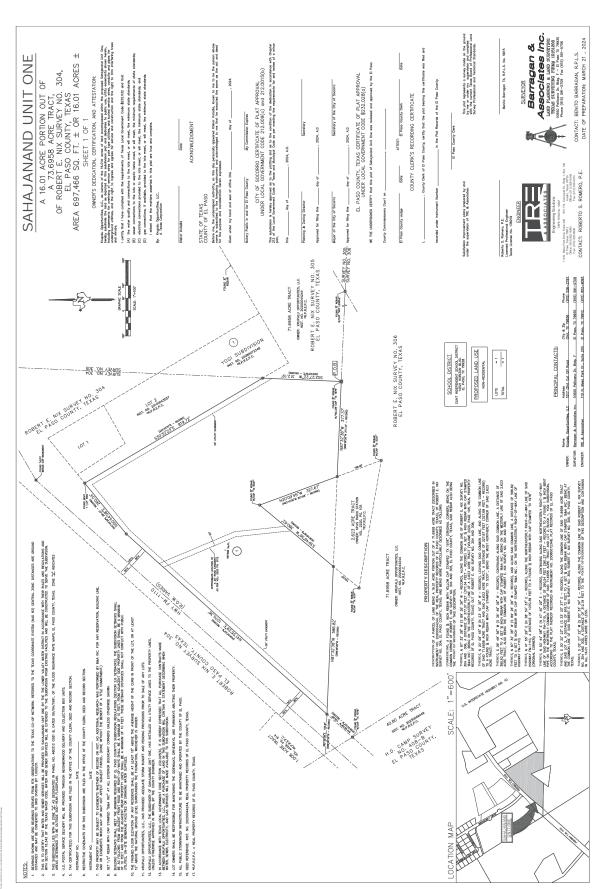

Lorrine Quimiro

- 15. Public Hearing of an Ordinance approving The Preliminary and Final Plat for Sahajanand Unit One Subdivision being 16.01acre portion out of a 73.6958 Acre Tract of Robert E. Nix Survey No. 304, El Paso County, Texas.

  Lorrine Quimiro
- **16.** Second Reading and Adoption of an Ordinance approving The Preliminary and Final Plat for Sahajanand Unit One Subdivision being 16.01acre portion out of a 73.6958 Acre Tract of Robert E. Nix Survey No. 304, El Paso County, Texas.