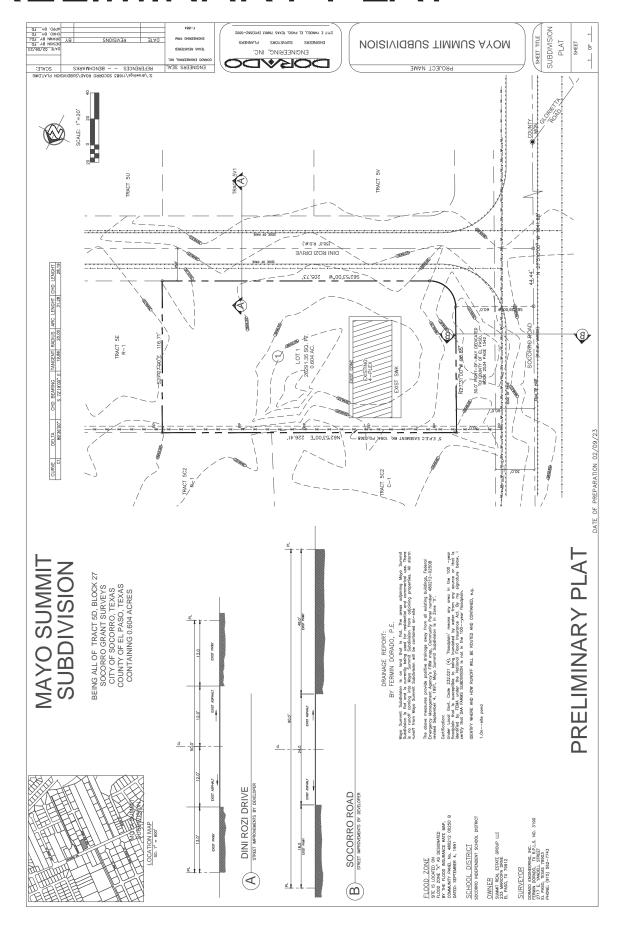

Lorrine Quimiro

13. Public Hearing of an Ordinance approving The Preliminary and Final Plat for Mayo Summit Subdivision being a Tract 5D, Block 27, Socorro Grant, Socorro, Texas.

Lorrine Quimiro

**14.** Second Reading and Adoption of an Ordinance approving The Preliminary and Final Plat for Mayo Summit Subdivision being a Tract 5D, Block 27, Socorro Grant, Socorro, Texas.