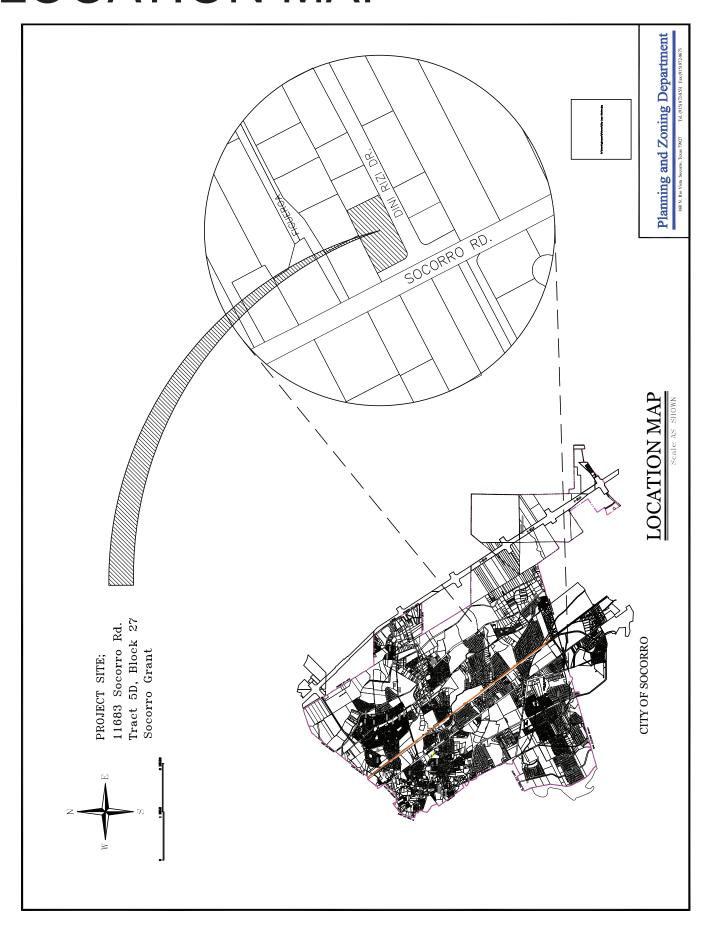

Lorrine Quimiro

13. Public Hearing of an Ordinance approving The Preliminary and Final Plat for Mayo Summit Subdivision being a Tract 5D, Block 27, Socorro Grant, Socorro, Texas.

Lorrine Quimiro

**14.** Second Reading and Adoption of an Ordinance approving The Preliminary and Final Plat for Mayo Summit Subdivision being a Tract 5D, Block 27, Socorro Grant, Socorro, Texas.