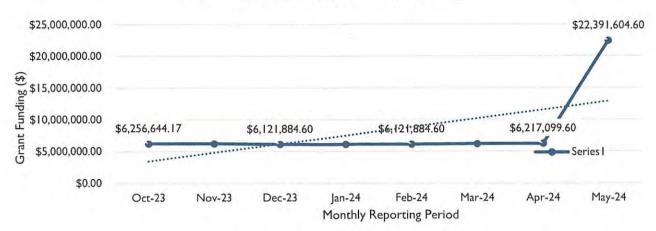

riod.

#### **Financial Overview**

The following is a general overview of the grant funding available to City Departments since the start of the new 2023-2024 fiscal year on October 1st, 2023. The Active Grants Funding table below represents the **net amount** of grant funding available to active grant projects since the start of the new 2023-2024 fiscal year. There was no increase or decrease in funding during this reporting period (see Table 2 for details). As of this reporting period, active grant funding awards total \$22,391,604.60. Please note that this active grant total does not include funding awards to the CSCI nonprofit and does not include transportation project funding received for Arterial 1, Nuevo Hueco Tanks Road, or Bovee and Rio Vista Rd. Bridge Replacement Projects.







Graph 1. The total amount of grant funding awarded to City Departments as of June 2024 is \$22,391,604.60. The largest public service categories receiving grant funding are Infrastructure (90%), and Public Safety (7.8%). Please note: transportation projects not funded through competitive grants are not reported in this section

#### **Active Grants**

Projects that have been awarded grant funds are listed in Table 1 below. Currently, the GSPD assists City departments with the administration of twenty (20) grant projects across various departments totaling \$22,391,604.60 in federal, state, or foundation dollars.

Table 1. Summary of FY 2023 – 2024 Grant Funding Awards

| Project Information |
|---------------------|
|                     |

5

| #  | City<br>Department         | Fundin