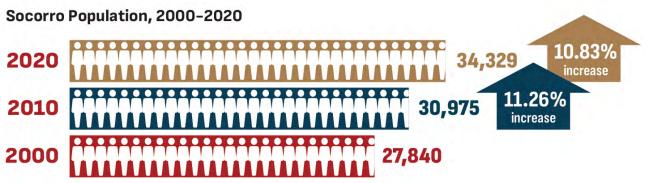

update to the Comprehensive Plan occurred in 2014, reflecting Socorro's ongoing evolution. Amid this evolution, the community cherishes its rich history, recognizing the foundations that shaped Socorro into the vibrant city it is today.



#### **Socorro Today**

#### **Population**

The City of Socorro has grown consistently during the past several decades. After adding more than 2,293 residents from 2010 to 2020, the City expects to see continued growth. In 2022, the American Community Survey estimated Socorro's population at 35,429. According to the World Population Review, by 2029, Socorro's population is expected to reach 48,748. The steady increase in population will require additional housing, commercial space, recreational facilities, and employment to support its evolving needs.



Source: 2000 US Decennial Census, 2010 ACS 5-Year Estimates, 2020 ACS 5-Year Estimates

#### **Population Distribution**

to the area.

Socorro residents are aging in place, and Socorro continues to appeal to newcomers.

Socorro will need to develop new housing, commercial space, and recreational facilities to accommodate the diverse demographic spectrum and provide live and work opportunities for existing residents, their growing families, and new residents. This development will not only support the accessibility and well-being of the older population but also will serve as an appealing option for the younger demographic.

For comparison, Horizon City has experienced significant economic development, including new housing projects and job opportunities, which attract new residents, par