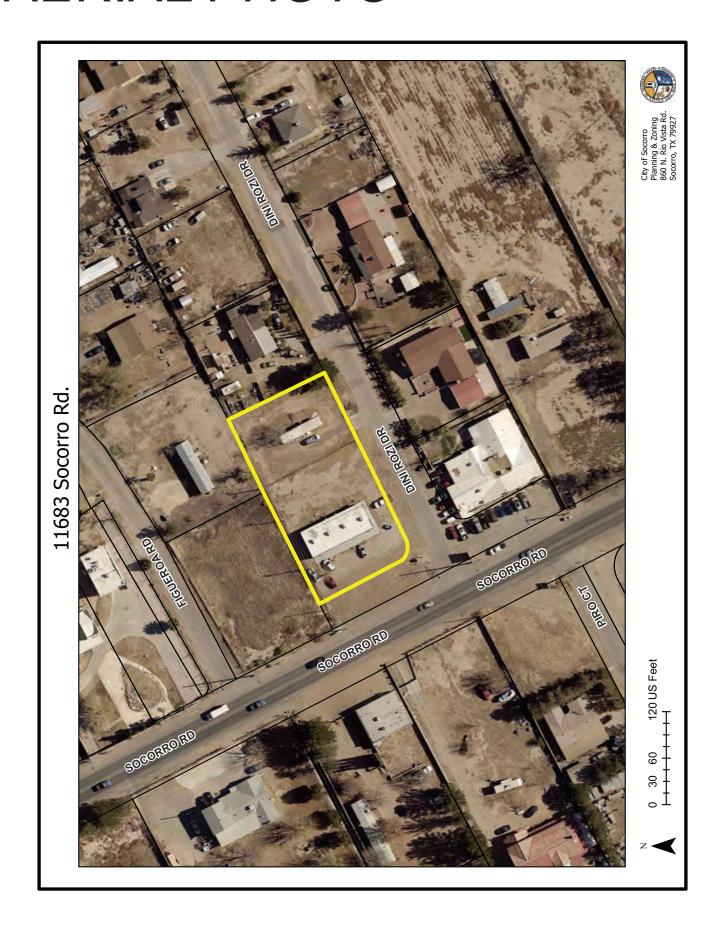

Lorrine Quimiro

13. Public Hearing of an Ordinance approving The Preliminary and Final Plat for Mayo Summit Subdivision being a Tract 5D, Block 27, Socorro Grant, Socorro, Texas.

Lorrine Quimiro

**14.** Second Reading and Adoption of an Ordinance approving The Preliminary and Final Plat for Mayo Summit Subdivision being a Tract 5D, Block 27, Socorro Grant, Socorro, Texas.