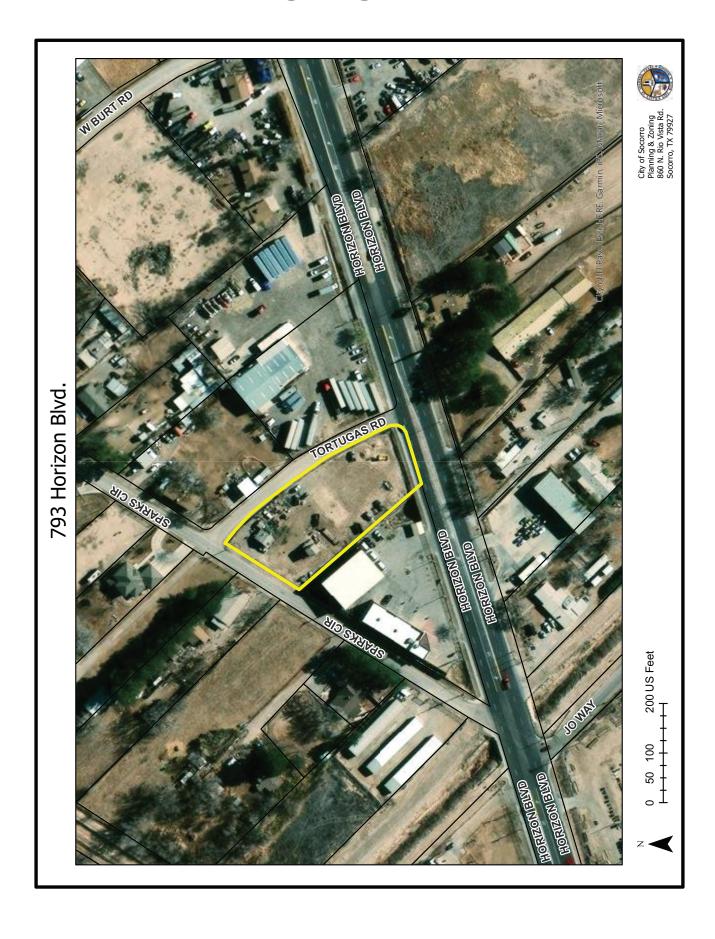

  Lorrine Quimiro
- 18. Second Reading and Adoption of an Ordinance approving The Final Plat and Variance Requests for A 50' 0" Maximum Allowable Building Height and Reduced Parking Space Requirements of 1 Space per 400 sq. ft. of Net Leasable Office Space and 1 space per 5,000 sq. ft. of net Leasable Warehouse Area for Eastwind Hills Unit One Subdivision, being Tracts 11-B and 11-B-4, Robert E. Nix Survey No. 302, Socorro, Texas. Lorrine Quimiro
- 19. Public Hearing of an Ordinance approving The Preliminary and Final Plat for Villagran Subdivision being a Tract 4C16, Block 14, Socorro Grant, Socorro, Texas. Lorrine Quimiro
- **20.** Second Reading and Adoption of an Ordinance approving The Preliminary and Final Plat for Villagran Subdivision being a Tract 4C16, Block 14, Socorro Grant, Socorro, Texas.

Lorrine Quimiro