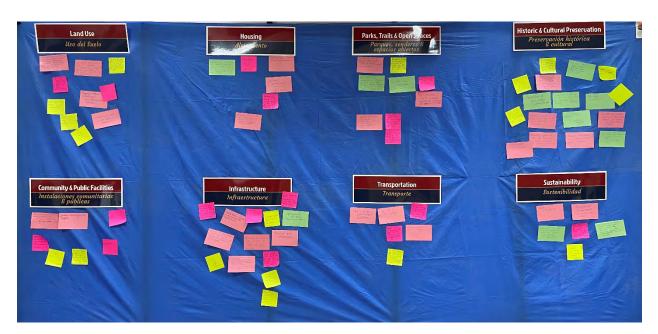

featuring interactive exercises designed to promote maximum participation. Participants provided feedback through a variety of activities, including two openresponse feedback boards where attendees expressed thoughts they love about Socorro and shared their vision for the City's future.



Furthermore, a set of statements derived from each element of the Plan encouraged attendees to voice their opinions and indicate their agreement or disagreement with the listed statements. Participants were also given an opportunity to share their insights regarding strengths and challenges that exist within the community. The feedback collected from these activities was reviewed, and the resulting community consensus played a key role in shaping specific goals and policies for the Comprehensive Plan.



#### **Community Meeting #2**

The overarching goals of the second community meeting were:

- Engage and inform the community about the progress of the Plan, encouraging an environment for constructive input and feedback to shape its development.
- Determine strategic land utilization priorities to enhance community development.
- Explore options for better thoroughfare solutions to improve connectivity and accessibility.

The event took place during the City's monthly Socorro Sunday event, where the main attraction was the 2040 Comprehensive Plan booth. Attendees engaged in a dynamic visual preference activity centered on land use. A range of land use options was presented in voting boxes, enabling community members to express their preferences for Socorro's future.



Situated near the