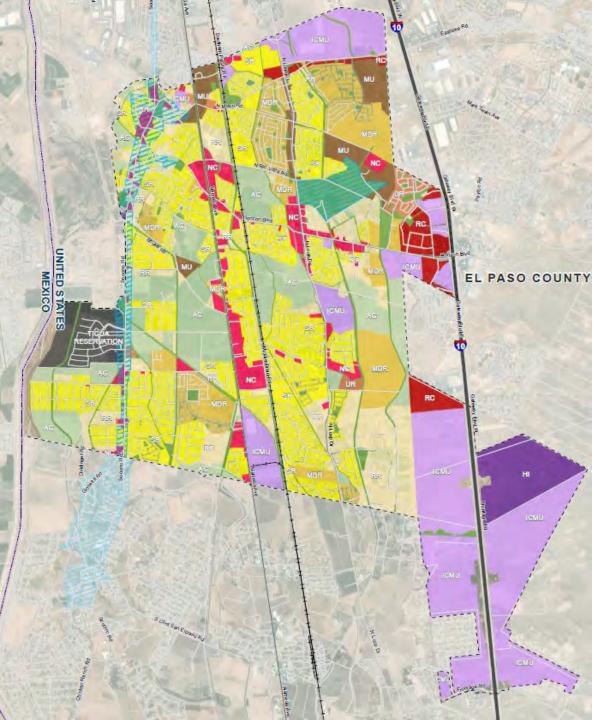

# **Zoning Applications**

■ Conditional Use Applications ■ Rezoning Applications

Lot Split Applications

Re-Plat Applications

■ Subdivision Applications

BOA Applications

■ Engineering Plan Review

■ Mobile Home Placements

| Zoning Applications           |    | Fee | es Paid   |
|-------------------------------|----|-----|-----------|
| Conditional Use Applications  | 0  | \$  | -         |
| Rezoning Applications         | 0  | \$  | -         |
| Prelimanary Plat Applications | 3  | \$  | 5,928.00  |
| Final Plat Application        | 2  | \$  | 3,915.00  |
| Master Plan Application       | 1  | \$  | 4,719.00  |
| Waiver/Varience Request       | 2  | \$  | 1,456.00  |
| BOA Applications              | 0  | ,   | \$ -      |
| Engineering Plan Review       | 8  | \$  | 31,149.80 |
| Mobile Home Transporters      | 2  | \$  | 120.00    |
| TOTALS                        | 18 | \$  | 47,287.80 |