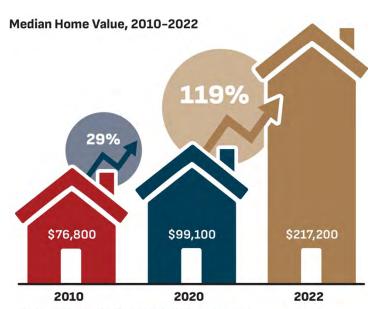

|
| Historic District<br>(HD) Overlay |                    | This is an overlay designation meant to protect historic resources and districts. Other land use categories are retained underneath but uses should align with protecting historic and cultural character of the districts.                                                                                                                                                         | 196 acres<br>(Note, this is<br>duplicative of the<br>underlying land<br>use categories.) |

Note: du/acre = dwelling units per acre

3-10 DRAFT FINAL Growth & Development

3-11



SOCORRO 2040 Comprehensive Plan

Socorro 2040 Comprehensive Plan

**DRAFT FINAL** 



This page left intentionally blank.

#### Housing



Source: 2010 ACS 5-Year Estimates, 2020 ACS 5-Year Estimates, 2022 National Association of Realtors

Socorro boasts an impressively high owner-occupancy rate, with 80.8% of housing units owner-occupied, according to 2022 Census data. This trend likely stems from the moderate increase in median home values from 2010 to 2020. However, between 2020 and 2022, the median home value surged by 119%, reflecting trends observed in other parts of Texas and the U.S. To maintain affordability and sustain high rates of homeownership, the housing inventory in Socorro should be diversified for various income levels. This will ensure that both long-time residents and prospective newcomers find housing options that align with their needs, thereby enhancing Socorro's appeal as a residential destination.