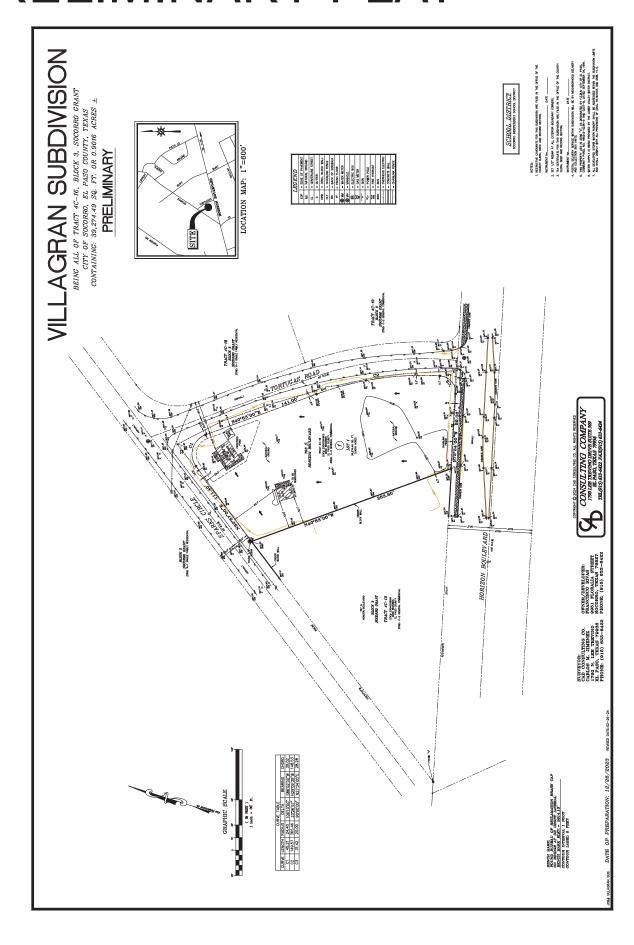

  Lorrine Quimiro
- 18. Second Reading and Adoption of an Ordinance approving The Final Plat and Variance Requests for A 50' 0" Maximum Allowable Building Height and Reduced Parking Space Requirements of 1 Space per 400 sq. ft. of Net Leasable Office Space and 1 space per 5,000 sq. ft. of net Leasable Warehouse Area for Eastwind Hills Unit One Subdivision, being Tracts 11-B and 11-B-4, Robert E. Nix Survey No. 302, Socorro, Texas. Lorrine Quimiro
- 19. Public Hearing of an Ordinance approving The Preliminary and Final Plat for Villagran Subdivision being a Tract 4C16, Block 14, Socorro Grant, Socorro, Texas. Lorrine Quimiro
- **20.** Second Reading and Adoption of an Ordinance approving The Preliminary and Final Plat for Villagran Subdivision being a Tract 4C16, Block 14, Socorro Grant, Socorro, Texas.

Lorrine Quimiro