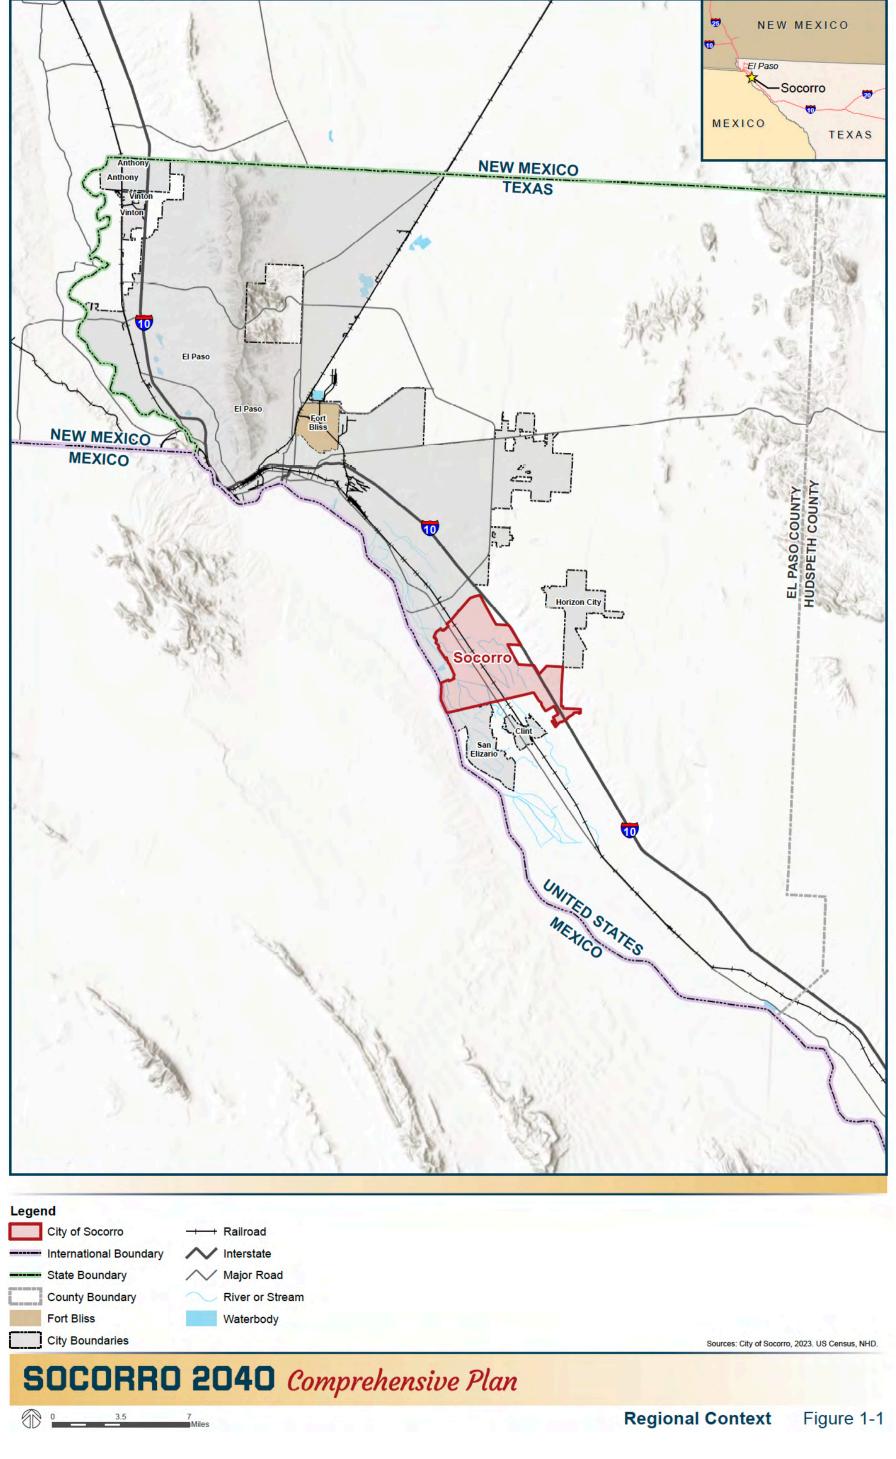

rro Mission, and San Elizario Presidio— and serves as a key landmark that celebrates the City's history and inspires its future.



Socorro is within El Paso County, Texas and shares part of its western border with Mexico. Nestled adjacent to Interstate 10 and in close proximity to the Loop 375 Highway, Socorro has transportation arteries that serve as vital conduits for the community's continued evolution and growth. The City's population is slightly over 36,000, with a unique composition that stems from a cultural and historical blend paired with agricultural roots.

Throughout the 20th century, Socorro experienced population growth and a surge of new development. The city today spans 14,060 acres (17.5 square miles). The regional context for the City of Socorro is shown on Figure 1-1.





This page left intentionally blank.

# Ysleta del Sur Pueblo: A Cornerstone in the Community

The Ysleta del Sur Pueblo, also known as the Tigua Tribe, is one of the oldest communities in Texas and has deep roots in the region surrounding Socorro, dating back over three centuries. Following the Pueblo Revolt of 1680, the tribe was forced to migrate from their ancestral lands in New Mexico to the El Paso area, establishing the Ysleta del Sur Pueblo community near the banks of the Rio Grande.



The Ysleta del Sur Pueblo is one of only three federally recognized tribes in Texas, marking it a historically and culturally significant entity. As one of the earliest Native American tribes to come into contact with European settlers in this region, it has played a crucial role in the cultural