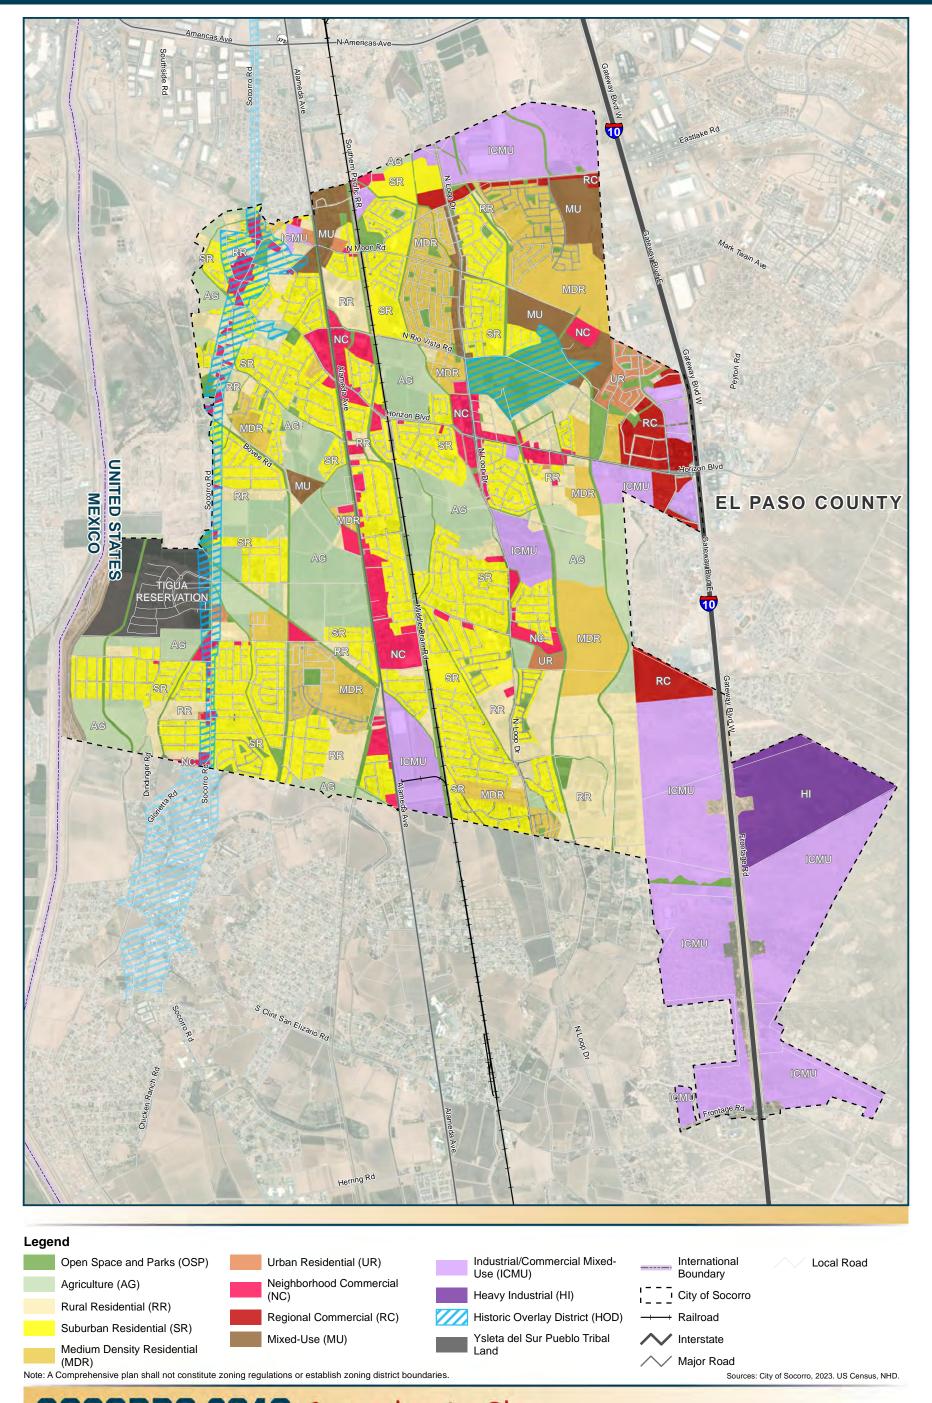

inimizing light, noise, odor, vibration, traffic, water, wastewater, and other utility impacts. | 204 acres                                                                                |
| Historic District<br>(HD) Overlay |                    | This is an overlay designation meant to protect historic resources and districts. Other land use categories are retained underneath but uses should align with protecting historic and cultural character of the districts.                                                                                                                                                         | 196 acres<br>(Note, this is<br>duplicative of the<br>underlying land<br>use categories.) |

Note: du/acre = dwelling units per acre

3-10 DRAFT FINAL Growth & Development

3-11



SOCORRO 2040 Comprehensive Plan

Socorro 2040 Comprehensive Plan

**DRAFT FINAL** 



This page left intentionally blank.

#### Housing



Source: 2010 ACS 5-Year Estimates, 2020 ACS 5-Year Estimates, 2022 National Association of Realtors

Socorro boasts an impressively high owner-occupancy rate, with 80.8% of housing units owner-occupied, according to 2022 Census data. This trend likely stems from the moderate increase in median home values from 2010 to 2020. However, between 2020 and 2022, the median home value surged by 119%, reflecting trends observed in other parts of Texas and the U.S. To maintain affordability and sustain high rates of homeownership, the housing inventory in Socorro should be diversified for various income levels. This will ensure that both long-time residents and