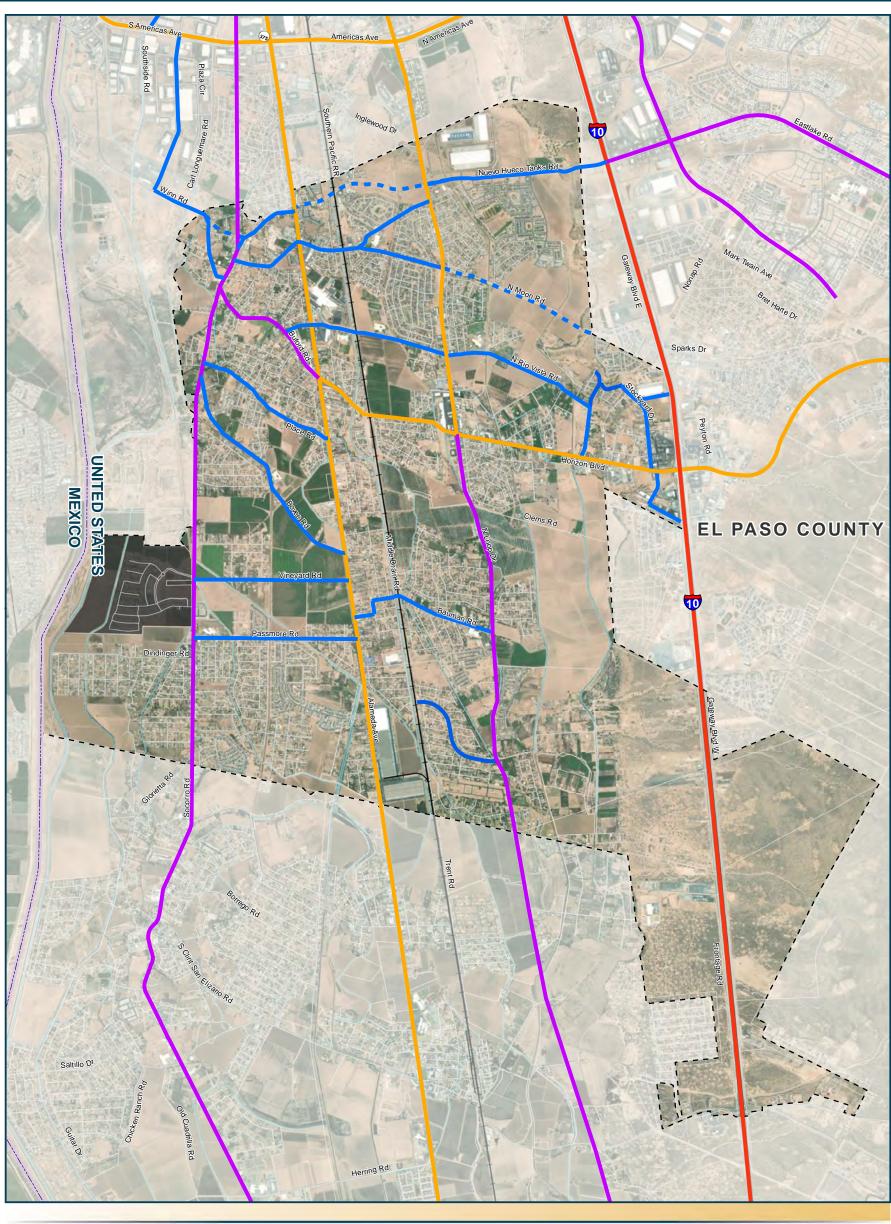

egrate smart technologies to improve user experience and safety. It would serve as a catalyst for Socorro's strategic development, adaptability, and long-term prosperity.

The City is actively working to accommodate the increasing adoption of electric vehicles (EVs) by installing additional charging infrastructure. The El Paso Regional Climate Action Plan outlines a specific project to install 14 public Level 2 EV charging stations at strategic locations in Socorro, including community centers, parks, retail hubs, and tourist sites along the historic Mission Trail. By proactively installing public charging stations, Socorro is positioning itself to meet the growing demand for EV charging as adoption rates increase, ensuring residents and visitors have access to reliable charging options.





Sources: El Paso Metropolitan Planning Organization RMS 2050 MTP, TxDOT

## SOCORRO 2040 Comprehensive Plan



This page left intentionally blank.

# **Active Transportation**

To improve connectivity and accommodate a diverse range of mobility needs within the city, it is important to prioritize the development and enhancement of infrastructure supporting active transportation. Beyond their positive environmental impact, these modes contribute to enhancing the quality of life, creating community recreation, promoting community health, and alleviating traffic congestion, and with proper

#### **Active transportation**

encompasses various modes such as walking, running, jogging, cycling, wheelchairs, and other low-to zeroemission means of travel.

planning, they can help improve Americ