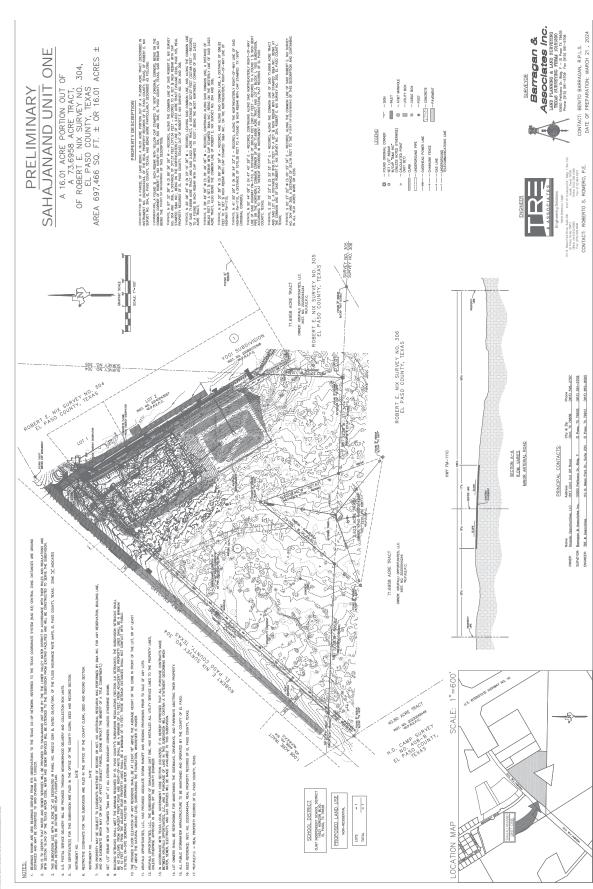

Lorrine Quimiro

- 15. Public Hearing of an Ordinance approving The Preliminary and Final Plat for Sahajanand Unit One Subdivision being 16.01acre portion out of a 73.6958 Acre Tract of Robert E. Nix Survey No. 304, El Paso County, Texas.

  Lorrine Quimiro
- **16.** Second Reading and Adoption of an Ordinance approving The Preliminary and Final Plat for Sahajanand Unit One Subdivision being 16.01acre portion out of a 73.6958 Acre Tract of Robert E. Nix Survey No. 304, El Paso County, Texas.