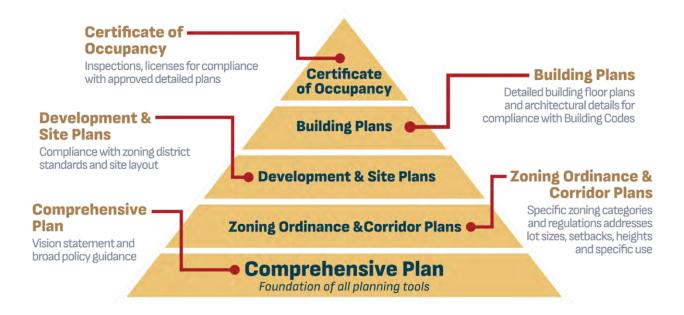

roperties or areas, or a capital improvement program, but it does help guide those tools.



#### **Relationship to Other City Plans and Regulations**

No single City planning document or regulation operates in isolation; rather, they are interconnected and mutually influential. The Comprehensive Plan serves as a cornerstone, offering policies to steer growth and development. While it does not explicitly delineate other planning documents or regulatory frameworks, it may contain directives that shape or revise such documents and regulations. A robust Comprehensive Plan forms the bedrock of a community's trajectory, setting the stage for a cohesive array of more detailed plans and regulatory measures. This integrated network is essential for constructing a sustainable, thriving community.



### Who Uses the Comprehensive Plan?

| - |
|---|
|   |
|   |
|   |
|   |
|   |
|   |
|   |
|   |
|   |
|   |
|   |
|   |
|   |
|   |
|   |

The Plan integrates and expands upon strategies of City departments and community collaborators. City staff will reference it during the evaluation of alterations to development regulations and rezoning appeals and when suggesting improvements to facilities, services, and capital investments. Additionally, the Comprehensive Plan will provide a strategic framework aligning local development goals with broader regional and national priorities, making it an important tool in justifying the need for grant funding and securing resources for various projects. Department leaders will employ the Plan to shape work plans, budgets, and capital enhancements.