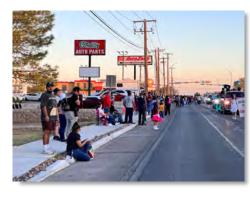

# Independence Day XTRAVAGANZA

THE CITY OF SOCORRO HELD ITS
ANNUAL INDEPENDENCE DAY
XTRAVAGANZA ON SATURDAY,
JUNE 29, 2024, FROM 5-10 PM AT
COUGAR PARK.

TO MAKE THIS YEAR'S EVENT
MORE DIVERSE AND LARGER THAN
LAST YEAR'S AND MARKET THE
CITY OF SOCORRO AS AN EVENT
DESTINATION,
THE CITY OF SOCORRO TEAMED
UP WITH IHEART RADIO AND KHEY
COUNTRY TO HAVE THE MULTIPLATINUM SELLING BAND

# ANCO

TAKE THE STAGE AT THIS YEARS EVENT.

THE CITY HAD MORE THAN 7,000+
ATTENDEES WHO ENJOYED A FREE
CONCERT, VENDORS, FOOD,
GIVEAWAYS, AND THE LARGEST
FIREWORK DISPLAY IN THE COUNTY!