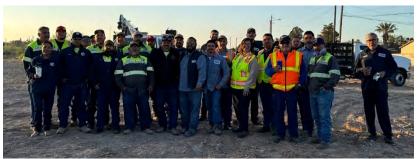

#### CRIMINAL INVESTIGATIONS DIVISION

- ON JUNE 25,2024 DETECTIVES WITH THE SOCORRO POLICE DEPARTMENT, IN COLLABORATION WITH THE UNITED STATES MARSHALLS LONE STAR FUGITIVE TASKFORCE, SUCCESSFULLY APPREHENDED THREE MALES IN CONNECTION WITH A SHOOTING THAT TOOK PLACE ON SEPTEMBER 6,2023 AT JARDIN DE FLORES PARK IN THE CITY OF SOCORRO. THIS SHOOTING RESULTED IN INJURIES TO FOUR INDIVIDUALS AND SUBSEQUENTLY LED TO A RETALIATORY SHOOTING IN EL PASO THAT TRAGICALLY CLAIMED THE LIVES OF TWO PEOPLE. THE INDIVIDUALS ARRESTED FOR THE JARDIN DE FLORES PARK SHOOTING ARE.
  - CESAR CALDERA, 19 YEARS OLD- CHARGED WITH 4 COUNTS OF AGGRAVTED ASSAULT (MASS SHOOTING) TOTAL BOND SET AT \$600,000.00
  - ADRIAN ALEJANDRO ROSALES, 20 YEARS OLD- CHARGED WITH 4 COUNTS OF AGGRAVATED ASSAULT (MASS SHOOTING) TOTAL BOND SET \$600,000.00
  - KEVIN MUNOZ, 20 YEARS OLD- CHARGED WITH 4 COUNTS OF AGGRAVATED ASSAULT (MASS SHOOTING) TOTAL BOND SET AT \$600,000,000
  - o IN ADDITION TO THESE ARRESTS, TWO OTHER INDIVIDUALS WERE ARRESTED ON SEPARATE CHARGES:
    - JESUS DANIEL LARA, 19 YEARS OLD- CHARGED WITH MANUFACTURE/DELIVERY OF A CONTROLLED SUBSTANCE PENALTY GROUP 2 (>=4G<400G) BOND SET AT \$35,000.00
    - ALEJANDRO FUNES-LARA- 20 YEARS OLD- CHARGED WITH MANUFACTURE / DELIVERY OF A CONTROLLED SUBSTANCE PENALTY GROUP 2 (>=4G<400g) BOND SET AT \$35,000.00</li>

### PATROL OPERATIONS DIVISION

- ACTING LT BENAVIDEZ COMPLETED THE OPS PLAN FOR THE FOURTH OF JULY EVENT, AND IT WAS EXECUTED ON JUNE 29 BY ACTING LT RODRIGUEZ.
- THE ENTIRE PATROL DIVISION WAS GIVEN TRAINING ON DECEPTIVE BUSINESS BY NANCY CASA OF THE COUNTY ATTORNEYS OFFICE.
- THE PATROL DIVISION STARTED PRESENTING CASES TO DIMS DIRECTLY ON JUNE 15T.
- OFFICERS WERE SENT TO THE MOTORCYCLE RECONSTRUCTION COURSE AND SUCCESSFULLY COMPLETED THE COURSE.