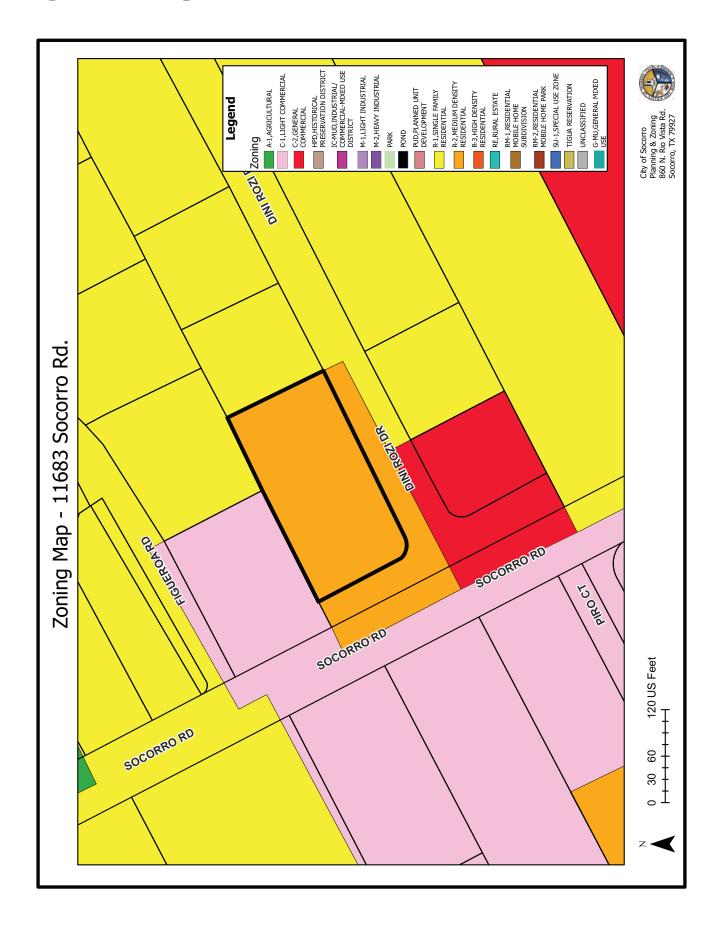

Lorrine Quimiro

13. Public Hearing of an Ordinance approving The Preliminary and Final Plat for Mayo Summit Subdivision being a Tract 5D, Block 27, Socorro Grant, Socorro, Texas.

Lorrine Quimiro

**14.** Second Reading and Adoption of an Ordinance approving The Preliminary and Final Plat for Mayo Summit Subdivision being a Tract 5D, Block 27, Socorro Grant, Socorro, Texas.