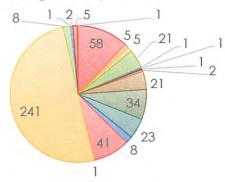

# Building/Utility Permits

| -    |        | 1.0     | -   |        |
|------|--------|---------|-----|--------|
|      | SCIMON | STICH   | LOF | MAITE  |
| 17.5 | esider | 1111 11 |     | 111113 |
|      | 20100  | 11101   |     |        |

■ Commercial Permits

■ Excavation and Grading Permits ■ Fence Permit

■ Demolition Permits

Utility Water Permits

■ Utility Plumbing Permits

■ Utility Mechanical Permits

Plan Check Fee

Inspections

Park Fees

Solar Panel Permit

Utility Gas Permits

■ Utility Sewer Permits

■ Utility Electric Permits

■ Re-Inspection Fees

Sign Permits

Special Inspections

■ Building Card Replacement

■ Credit

| Building/Utility Permits |                                | Fees Paid |    |           |
|--------------------------|--------------------------------|-----------|----|-----------|
|                          | Residential Permits            | 58        | \$ | 21,518.50 |
|                          | Commercial Permits             | 5         | \$ | 1,638.50  |
|                          | Excavation and Grading Permits | 5         | \$ | 1,013.75  |
|                          | Fence Permit                   | 21        | \$ | 1,060.00  |
|                          | Demolition Permits             | 1         | \$ | 50.00     |
|                          | Utility Gas Permits            | 1         | \$ | 50.00     |
|                          | Utility Water Permits          | 1         | \$ | 50.00     |
|                          | Utility Sewer Permits          | 2         | \$ | 100.00    |
|                          | Utility Plumbing Permits       | 21        | \$ | 2,200.00  |
|                          | Utility Electric Permits       | 34        | \$ | 3,075.00  |
|                          | Utility Mechanical Permits     | 23        | \$ | 2,400.00  |
|                          | Re-Inspection Fees             | 8         | \$ | 360.00    |
|                          | Plan Check Fee                 | 41        | \$ | 1,025.00  |
|                          | Sign Permits                   | 1         | \$ | 901.36    |
|                          | Inspections                    | 241       | \$ | 12,650.00 |
|                          | Special Inspections            | 8         | \$ | 495.00    |
|                          | Park Fees                      | 1         | \$ | 60.00     |
|                          | Building Card Replacement      | 2         | \$ | 40.00     |
|                          | Solar Panel Permit             | 5         | \$ | 250.00    |
|                          | Credit                         | 1         | \$ | (300.00)  |
|                          | TOTALS                         | 480       | \$ | 48,637.11 |
|                          |                                |           |    |           |