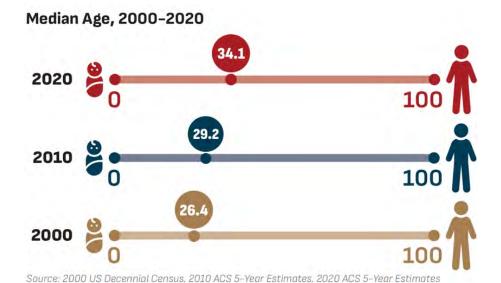

s moving

#### Distribution of Population by Age



Population (in Percentage)
Source: 2010 ACS 5-Year Estimates, 2020 ACS 5-Year Estimates

#### **Median Age**

While the median age in Socorro is slightly higher than in neighboring cities and continues to rise, it remains a relatively young community overall. For example, Horizon City has a median age of 29.3, and San Elizario has a median age of 27.9. This trend in Socorro is attributed to its residents aging in place, alongside the influx of young families moving into the area.

While the median age is increasing, it is important to consider recreational facilities, transportation options, housing needs, and other amenities to support a wide range of residents, with increased consideration for younger families and a younger workforce.





### **Vision Statement**

The Vision Statement describes Socorro's desired future condition and articulates the shared aspirations of residents, property owners, leaders, and other stakeholders. The Vision Statement is a source of inspiration and guidance for the Socorro 2040 Comprehensive Plan and contains the key values governing this Plan's subordinate goals, policies, and implementation actions. Socorro's 2040 Vision Statement is:

Socorro is a welcoming community that celebrates diversity, preserves its rich culture and history, and fosters economic growth, environmental stewardship, and a high quality of life for residents and visitors alike. It stands as a symbol of unity and prosperity for future generations.

### **Vision Statement Explanation**

Elements of the Vision Stateme