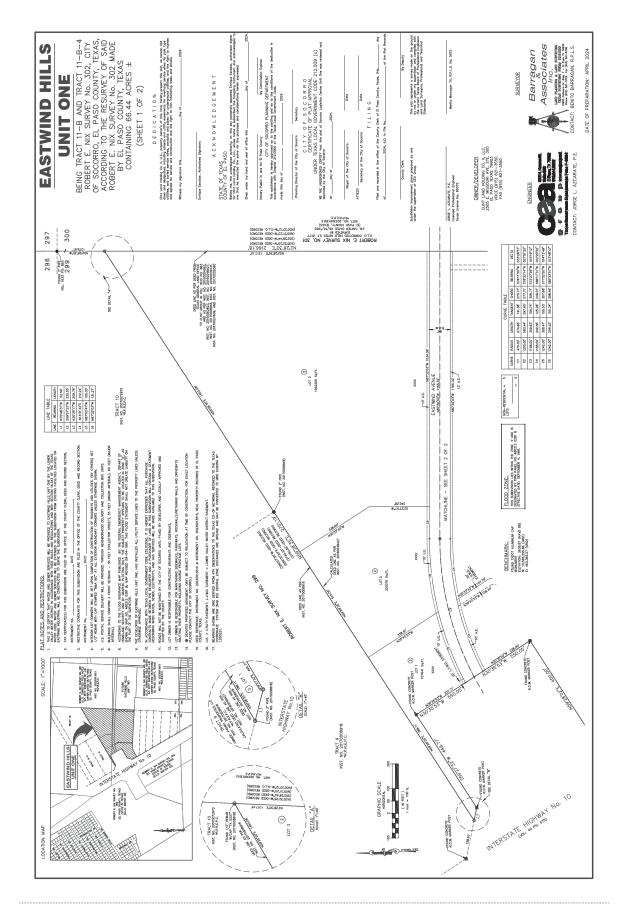

  Lorrine Quimiro

City of Socorro Regular Council Meeting July 18, 2024 Page 4

- 17. Public Hearing of an Ordinance approving The Final Plat and Variance Requests for A 50' 0" Maximum Allowable Building Height and Reduced Parking Space Requirements of 1 Space per 400 sq. ft. of Net Leasable Office Space and 1 space per 5,000 sq. ft. of net Leasable Warehouse Area for Eastwind Hills Unit One Subdivision, being Tracts 11-B and 11-B-4, Robert E. Nix Survey No. 302, Socorro, Texas.

  Lorrine Quimiro
- 18. Second Reading and Adoption of an Ordinance approving The Final Plat and Variance Requests for A 50' 0" Maximum Allowable Building Height and Reduced Parking Space Requirements of 1 Space per 400 sq. ft. of Net Leasable Office Space and 1 space per 5,000 sq. ft. of net Leasable Warehouse Area for Eastwind Hills Unit One Subdivision, being Tracts 11-B and 11-B-4, Robert E. Nix Survey No. 302, Socorro, Texas. Lorrine Quimiro
- 19. Public Hearing of an Ordinance approving The Preliminary and Final Plat for Villagran Subdivision being a Tract 4C16, Block 14, Socorro Grant, Socorro, Texas. Lorrine Quimiro
- **20.** Second Reading and Adoption of an Ordinance approving The Preliminary and Final Plat for Villagran Subdivision being a Tract 4C16, Block 14, Socorro Grant, Socorro, Texas.