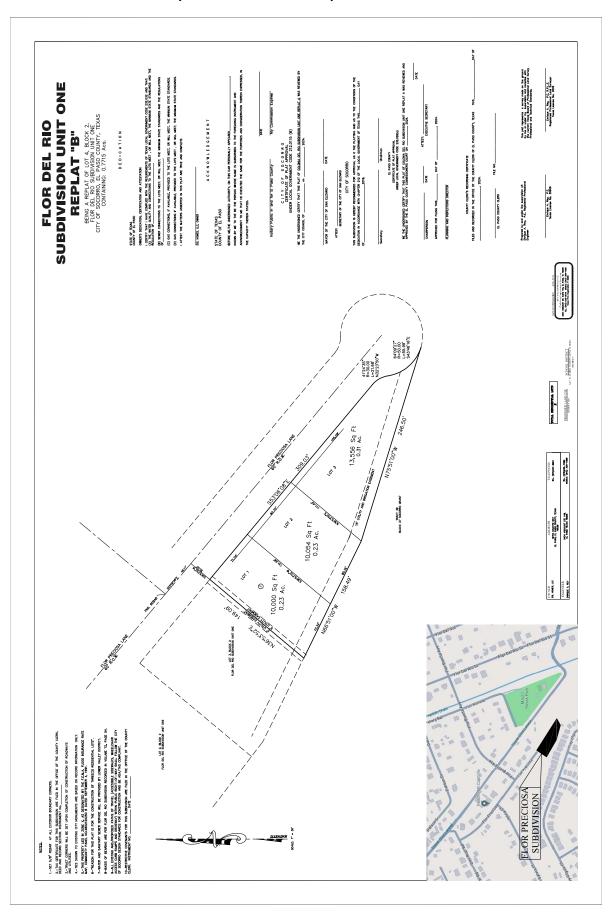

Adríana Rodarte

- 9. Introduction First Reading and Calling for α Public Hearing of Ordinance # 578
  Amendment # 2 Amendment to decrease expenditures by \$8.95.00 fiscal year 2023-2024.

  Adriana Rodarte
- 10. *Introduction First Reading and Calling for a Public Hearing* of an Ordinance approving the Proposed Conditional Use Permit to Allow for a Mechanic Shop in a C-2 (General Commercial) Zoning District on Lots 6-8, Block 3, Algodon Subdivision, Located at 10109 Socoπo Road, Socoπo, Texas. *Lorrine Químiro*
- 11. *Introduction First Reading and Calling for α Public Hearing* of an Ordinance approving The Replat for Flor Del Rio Replat "B", being Lot 4 Block 2, Flor Del Rio Subdivision, Socoπo, Texas. *Lorrine Químiro*
- 12. Introduction First Reading and Callingfor α Public Hearing of an Ordinance approving The Proposed Amendment to The City of Socoπo's Master Plan and Rezoning of all of Tracts I-D-1, I-D-2, 4-A, 4-A-2-A, 4-B and 5-A, Block 6, Socoπo Grant, located Southeast of Inglewood Drive and Nevarez Road, Socorro, Texas, from A-1 (Agricultural) to IC-MUD (Industrial/Commercial Mixed-Use Developments) with a variance request to allow for an IC-MUD Zoning District less than the required 10 acres to allow for Commercial Development.