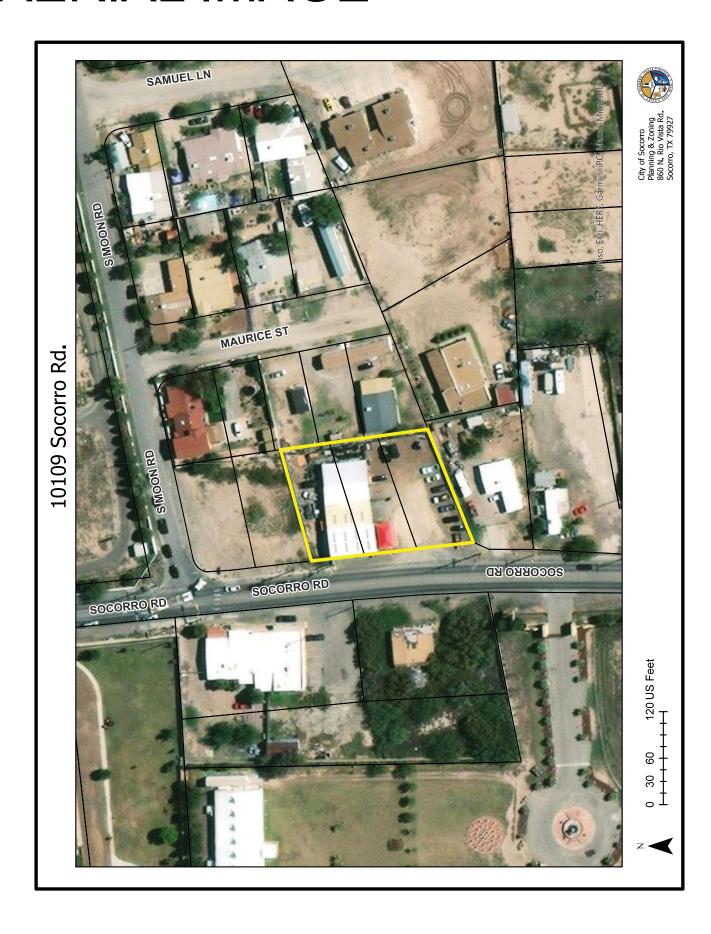

Adríana Rodarte

- 9. Introduction First Reading and Calling for α Public Hearing of Ordinance # 578
  Amendment # 2 Amendment to decrease expenditures by \$8.95.00 fiscal year 2023-2024.

  Adriana Rodarte
- 10. *Introduction First Reading and Calling for a Public Hearing* of an Ordinance approving the Proposed Conditional Use Permit to Allow for a Mechanic Shop in a C-2 (General Commercial) Zoning District on Lots 6-8, Block 3, Algodon Subdivision, Located at 10109 Socoπo Road, Socoπo, Texas. *Lorrine Químiro*
- 11. *Introduction First Reading and Calling for α Public Hearing* of an Ordinance approving The Replat for Flor Del Rio Replat "B", being Lot 4 Block 2, Flor Del Rio Subdivision, Socoπo, Texas. *Lorrine Químiro*
- 12. Introduction First Reading and Callingfor α Public Hearing of an Ordinance approving The Proposed Amendment to The City of Socoπo's Master Plan and Rezoning of all of Tracts I-D-1, I-D-2, 4-A, 4-A-2-A, 4-B and 5-A, Block 6, Socoπo Grant, located Southeast of Inglewood Drive and Nevarez Road, Socorro, Texas, from A-1 (Agricultural) to IC-MUD (Industrial/Commercial Mixed-Use Developments) with a variance request to allow for an IC-MUD Zoning District less than the required 10 acres to allow for Commercial Development.