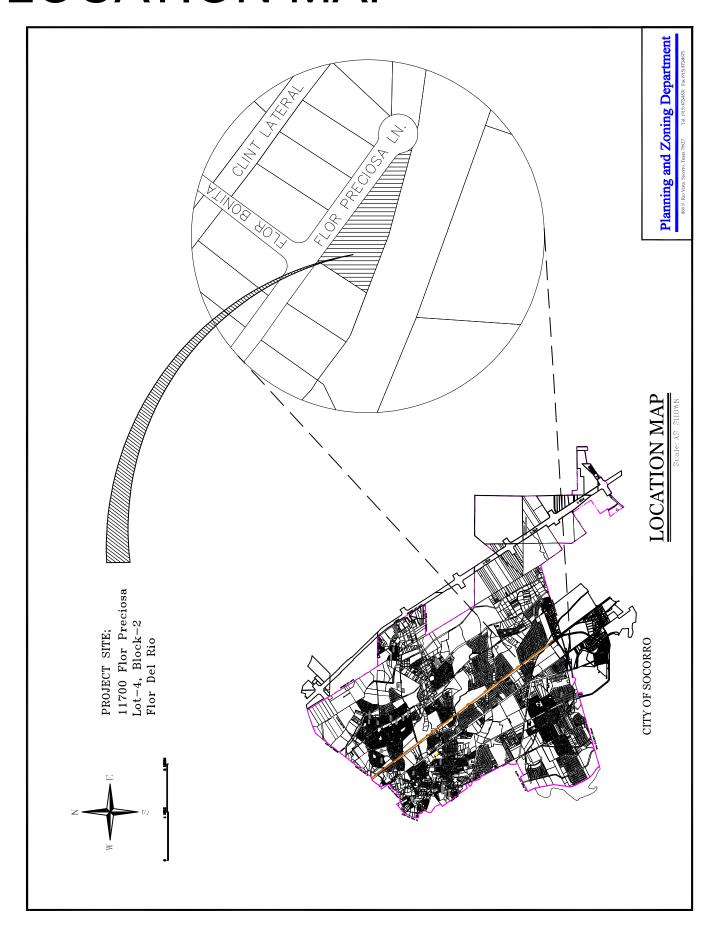

Adríana Rodarte

- 9. Introduction First Reading and Calling for α Public Hearing of Ordinance # 578
  Amendment # 2 Amendment to decrease expenditures by \$8.95.00 fiscal year 2023-2024.

  Adriana Rodarte
- 10. *Introduction First Reading and Calling for a Public Hearing* of an Ordinance approving the Proposed Conditional Use Permit to Allow for a Mechanic Shop in a C-2 (General Commercial) Zoning District on Lots 6-8, Block 3, Algodon Subdivision, Located at 10109 Socoπo Road, Socoπo, Texas. *Lorrine Químiro*
- 11. *Introduction First Reading and Calling for α Public Hearing* of an Ordinance approving The Replat for Flor Del Rio Replat "B", being Lot 4 Block 2, Flor Del Rio Subdivision, Socoπo, Texas. *Lorrine Químiro*
- 12. Introduction First Reading and Callingfor α Public Hearing of an Ordinance approving The Proposed Amendment to The City of Socoπo's Master Plan and Rezoning of all of Tracts I-D-1, I-D-2, 4-A, 4-A-2-A, 4-B and 5-A, Block 6, Socoπo Grant, located Southeast of Inglewood Drive and Nevarez Road, Socorro, Texas, from A-1 (Agricultural) to IC-MUD (Industrial/Commercial Mixed-Use Developments) with a variance request to allow for an IC-MUD Zoning District less than the required 10 acres to allow for Commercial Development.