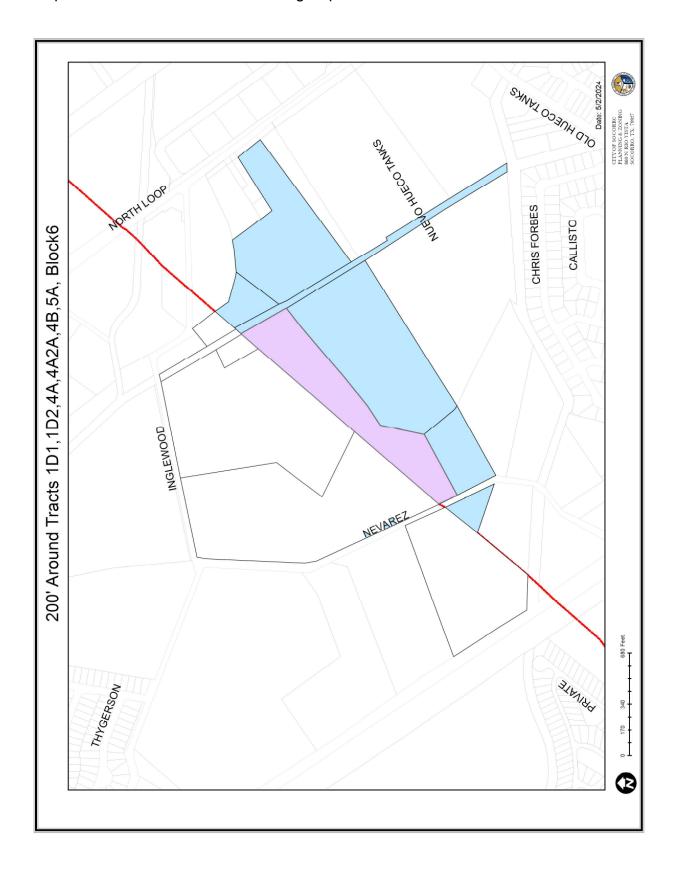

Adríana Rodarte

- 9. Introduction First Reading and Calling for α Public Hearing of Ordinance # 578
  Amendment # 2 Amendment to decrease expenditures by \$8.95.00 fiscal year 2023-2024.

  Adriana Rodarte
- 10. *Introduction First Reading and Calling for a Public Hearing* of an Ordinance approving the Proposed Conditional Use Permit to Allow for a Mechanic Shop in a C-2 (General Commercial) Zoning District on Lots 6-8, Block 3, Algodon Subdivision, Located at 10109 Socoπo Road, Socoπo, Texas. *Lorrine Químiro*
- 11. *Introduction First Reading and Calling for α Public Hearing* of an Ordinance approving The Replat for Flor Del Rio Replat "B", being Lot 4 Block 2, Flor Del Rio Subdivision, Socoπo, Texas. *Lorrine Químiro*
- 12. Introduction First Reading and Callingfor α Public Hearing of an Ordinance approving The Proposed Amendment to The City of Socoπo's Master Plan and Rezoning of all of Tracts I-D-1, I-D-2, 4-A, 4-A-2-A, 4-B and 5-A, Block 6, Socoπo Grant, located Southeast of Inglewood Drive and Nevarez Road, Socorro, Texas, from A-1 (Agricultural) to IC-MUD (Industrial/Commercial Mixed-Use Developments) with a variance request to allow for an IC-MUD Zoning District less than the required 10 acres to allow for Commercial Development.