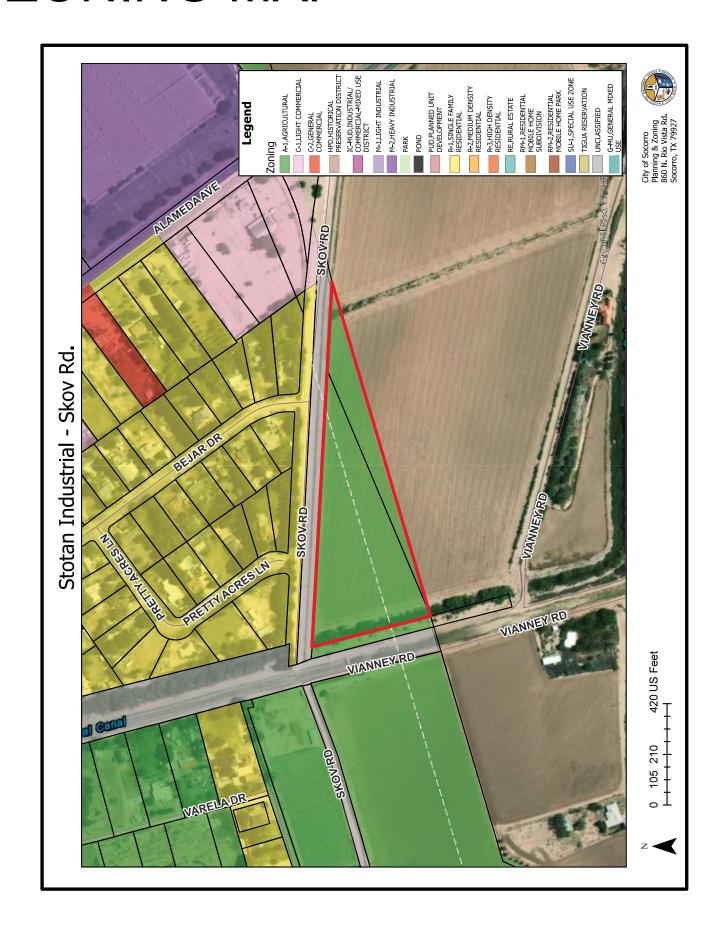

Lorríne Quimiro

**14.** Introduction First Reading and Calling for a Public Hearing of Ordinance approving a Proposed Amendment to The City of Socoπo's Master Plan and Rezoning of all of Tract 1, Block 12, Socoπo Grant, Located South-West of Alameda Ave. And Skov Rd., Socoπo, Texas, from A-1 (Agricultural) to IC-MUD (Industήal/Commercial Mixed-Use Developments) with a variance request to allow for an IC-MUD Zoning Distήct less than the required 1Oacres to allow for the Development of Industήal/Commercial Buildings.