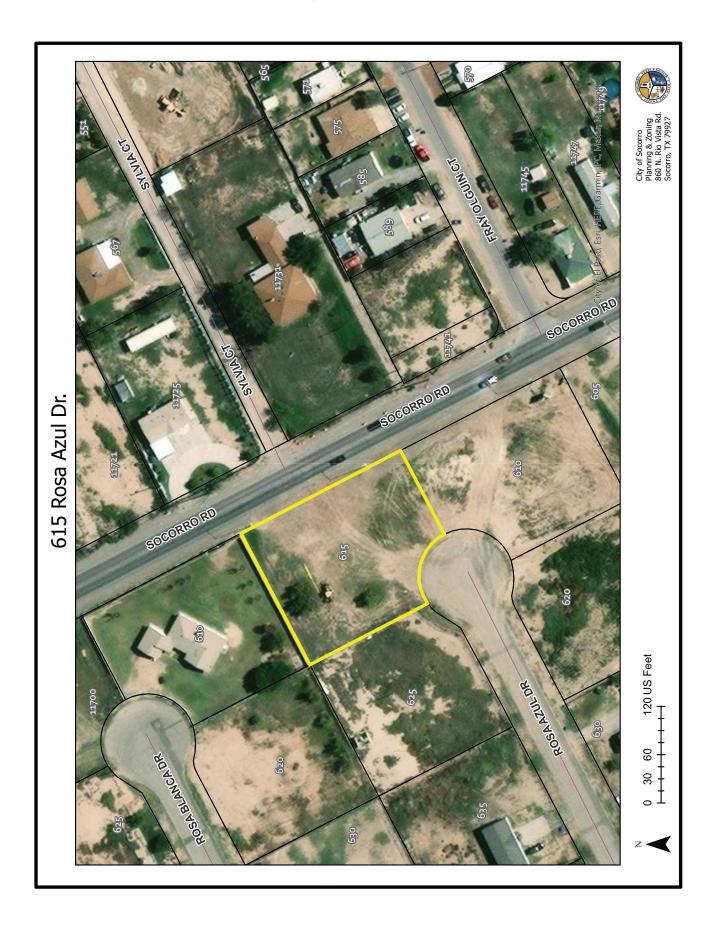

### REGULAR AGENDA PUBLIC HEARING/ORDINANCES

- **16.** *Public Hearing* of an Ordinance approving a Proposed Amendment to the City of Socoπo's Master Plan and Rezoning of Lot 2, Blocl< 18, Rosa Azul Subdivision, located at 615 Rosa Azul Dήve, Socoπo, Texas from C-1 (Light Commercial) to R-1 (Single-Family Residential) to construct a Single-Family Home. *Lorrine Quimíro*
- **17. Second Reading and Adoption** of an Ordinance approving a Proposed Amendment to the City of Socoπo's Master Plan and Rezoning of Lot 2, Block 18, Rosa Azul Subdivision, located at 615 Rosa Azul Drive, Socoπo, Texas from C-1 (Light Commercial) to R-1 (Single-Family Residential) to construct a Single-Family Home. **Lorrine Quimiro**
- **18.** *Public Hearing* of an Ordinance approving a Proposed Amendment to the City of Socoπo's Master Plan and Rezoning of Robert E. Nίχ Survey No. 302 Abst 10170, Tract 11-B-1, 11-B-2, and 11-B-3, located at Gateway West Blvd., Socoπo, Texas, from C-2 (General Commercial) To IC-MUD (Industrial/Commercial Mixed-Use Developments) to allow for an Industrial/Commercial Development. *Lorrine Quimiro*
- 19. Second Reading and Adoption of an Ordinance approving a Proposed Amendment to the City of Socoπo's Master Plan and Rezoning ofRobert E. Nix Survey No. 302 Abst 10170, Tract 11-B-1, 11-B-2, and 11-B-3, located at Gateway West Blvd., Socoπo, Texas, from C-2 (General Commercial) To IC-MUD (Industrial/Commercial Mixed-Use Developments) to allow for an Industrial/Commercial Development.