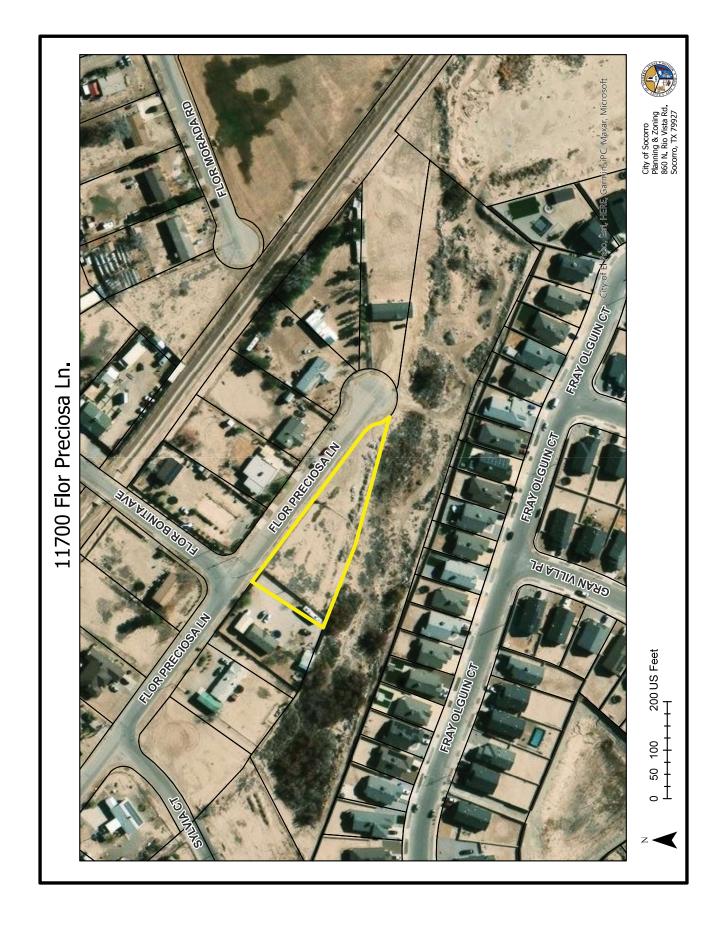

Adríana Rodarte

- 9. Introduction First Reading and Calling for α Public Hearing of Ordinance # 578
  Amendment # 2 Amendment to decrease expenditures by \$8.95.00 fiscal year 2023-2024.

  Adriana Rodarte
- 10. *Introduction First Reading and Calling for a Public Hearing* of an Ordinance approving the Proposed Conditional Use Permit to Allow for a Mechanic Shop in a C-2 (General Commercial) Zoning District on Lots 6-8, Block 3, Algodon Subdivision, Located at 10109 Socoπo Road, Socoπo, Texas. *Lorrine Químiro*
- 11. *Introduction First Reading and Calling for α Public Hearing* of an Ordinance approving The Replat for Flor Del Rio Replat "B", being Lot 4 Block 2, Flor Del Rio Subdivision, Socoπo, Texas. *Lorrine Químiro*
- 12. Introduction First Reading and Callingfor α Public Hearing of an Ordinance approving The Proposed Amendment to The City of Socoπo's Master Plan and Rezoning of all of Tracts I-D-1, I-D-2, 4-A, 4-A-2-A, 4-B and 5-A, Block 6, Socoπo Grant, located Southeast of Inglewood Drive and Nevarez Road, Socorro, Texas, from A-1 (Agricultural) to IC-MUD (Industrial/Commercial Mixed-Use Developments) with a variance request to allow for an IC-MUD Zoning District less than the required 10 acres to allow for Commercial Development.