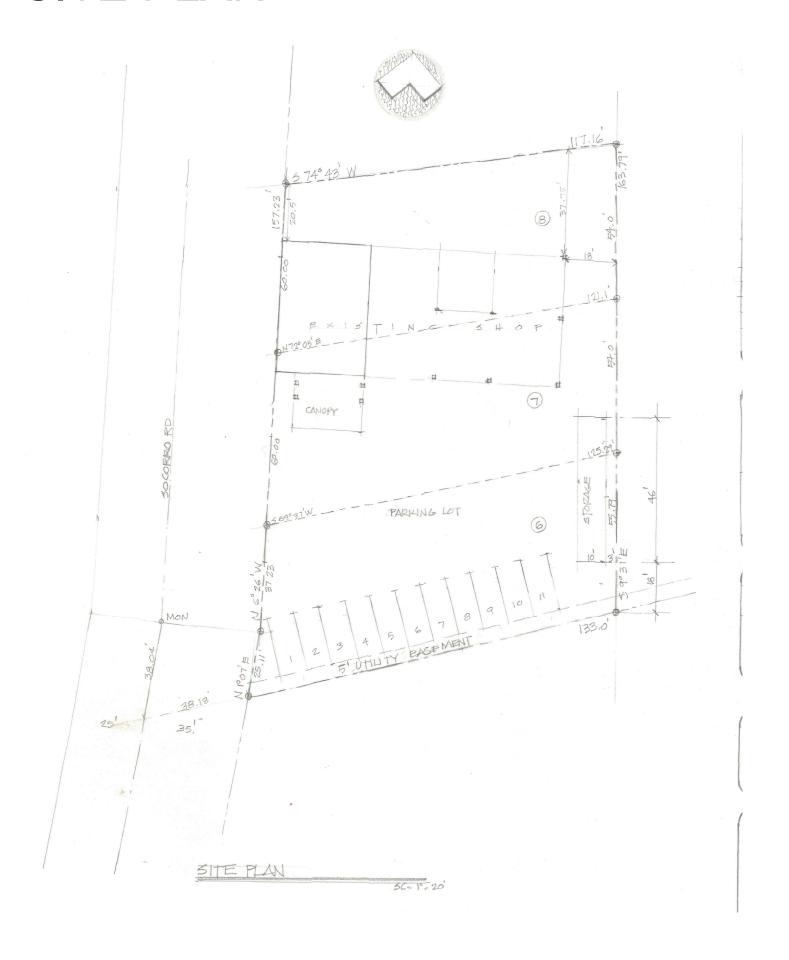

Adríana Rodarte

- 9. Introduction First Reading and Calling for α Public Hearing of Ordinance # 578
  Amendment # 2 Amendment to decrease expenditures by \$8.95.00 fiscal year 2023-2024.

  Adriana Rodarte
- 10. *Introduction First Reading and Calling for a Public Hearing* of an Ordinance approving the Proposed Conditional Use Permit to Allow for a Mechanic Shop in a C-2 (General Commercial) Zoning District on Lots 6-8, Block 3, Algodon Subdivision, Located at 10109 Socoπo Road, Socoπo, Texas. *Lorrine Químiro*
- 11. *Introduction First Reading and Calling for α Public Hearing* of an Ordinance approving The Replat for Flor Del Rio Replat "B", being Lot 4 Block 2, Flor Del Rio Subdivision, Socoπo, Texas. *Lorrine Químiro*
- 12. Introduction First Reading and Callingfor α Public Hearing of an Ordinance approving The Proposed Amendment to The City of Socoπo's Master Plan and Rezoning of all of Tracts I-D-1, I-D-2, 4-A, 4-A-2-A, 4-B and 5-A, Block 6, Socoπo Grant, located Southeast of Inglewood Drive and Nevarez Road, Socorro, Texas, from A-1 (Agricultural) to IC-MUD (Industrial/Commercial Mixed-Use Developments) with a variance request to allow for an IC-MUD Zoning District less than the required 10 acres to allow for Commercial Development.