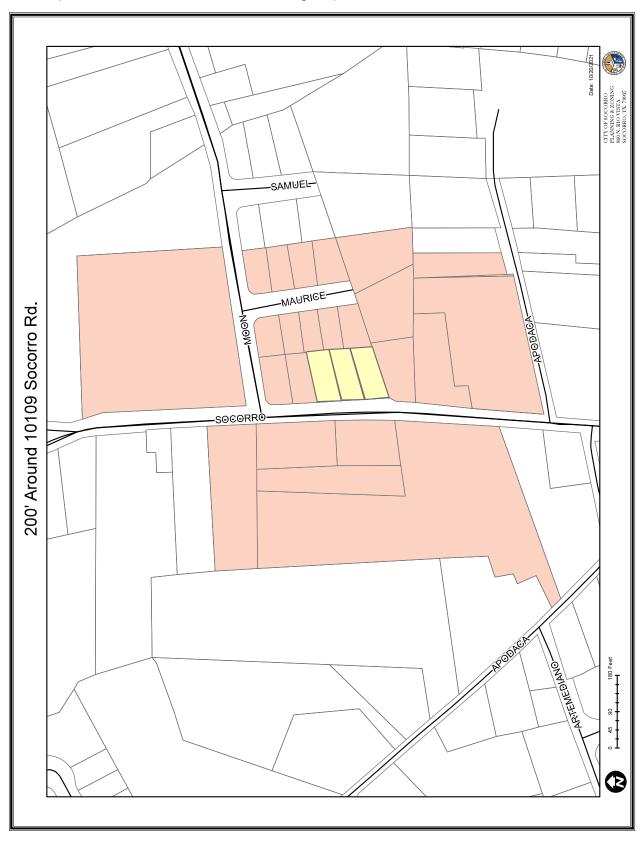

Adríana Rodarte

- 9. Introduction First Reading and Calling for α Public Hearing of Ordinance # 578
  Amendment # 2 Amendment to decrease expenditures by \$8.95.00 fiscal year 2023-2024.

  Adriana Rodarte
- 10. *Introduction First Reading and Calling for a Public Hearing* of an Ordinance approving the Proposed Conditional Use Permit to Allow for a Mechanic Shop in a C-2 (General Commercial) Zoning District on Lots 6-8, Block 3, Algodon Subdivision, Located at 10109 Socoπo Road, Socoπo, Texas. *Lorrine Químiro*
- 11. *Introduction First Reading and Calling for α Public Hearing* of an Ordinance approving The Replat for Flor Del Rio Replat "B", being Lot 4 Block 2, Flor Del Rio Subdivision, Socoπo, Texas. *Lorrine Químiro*
- 12. Introduction First Reading and Callingfor α Public Hearing of an Ordinance approving The Proposed Amendment to The City of Socoπo's Master Plan and Rezoning of all of Tracts I-D-1, I-D-2, 4-A, 4-A-2-A, 4-B and 5-A, Block 6, Socoπo Grant, located Southeast of Inglewood Drive and Nevarez Road, Socorro, Texas, from A-1 (Agricultural) to IC-MUD (Industrial/Commercial Mixed-Use Developments) with a variance request to allow for an IC-MUD Zoning District less than the required 10 acres to allow for Commercial Development.