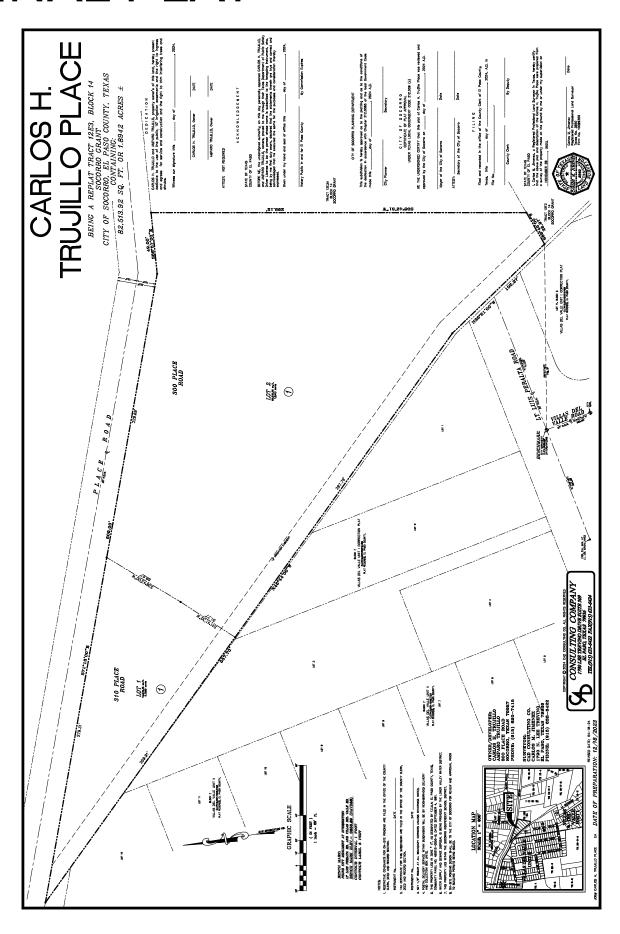

**LORRINE QUIMIRO** 

16. INTRODUCTION FIRST READING AND CALLING FOR A PUBLIC HEARING OF AN ORDINANCE APPROVING A PRELIMINARY AND FINAL PLAT AND WAIVER REQUEST FOR THE SOILS ANALYSIS AND STORM WATER DRAINAGE PLAN FOR THE CARLOS H. TRUJILLO PLACE SUBDIVISION, BEING A PORTION OF TRACT 12E3, BLOCK 14, SOCORRO GRANT, SOCORRO, TEXAS WITH THE CONDITION THAT THE FINAL PLAT NOTE THE REQUIREMENTS FOR BOTH REPORTS DUE UPON NEW IMPROVEMENTS.

  Lorrine Quimiro
- **20.** *Public Hearing* of an Ordinance approving a preliminary and final plat and waiver request for the Soils Analysis and Storm Water Drainage Plan for the Carlos H. Trujillo Place Subdivision, being a portion of Tract 12E3, Block 14, Socoπo Grant, Socoπo, Texas with the condition that the final plat note the requirements for both reports to waive storm water and drainage plan and soils report. *Lorríne Quimiro*
- **21.** *Second Reading and Adoption* of an Ordinance approving a preliminary and final plat and waiver request for the Soils Analysis and Storm Water Drainage Plan for the Carlos H. Trujillo Place Subdivision, being a portion of Tract 12E3, Block 14, Socoπo Grant, Socoπo, Texas with the condition that the final plat note the requirements for both reports to waive storm water drainage plan and soils repoil. *Lorrine Químiro*