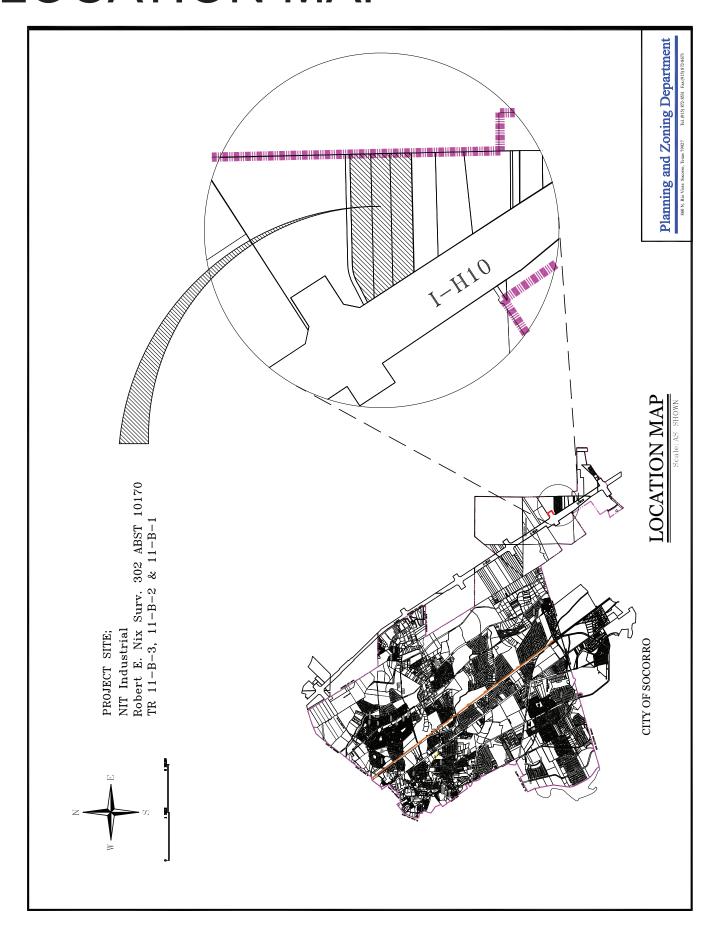

### REGULAR AGENDA PUBLIC HEARING/ORDINANCES

- **16.** *Public Hearing* of an Ordinance approving a Proposed Amendment to the City of Socoπo's Master Plan and Rezoning of Lot 2, Blocl< 18, Rosa Azul Subdivision, located at 615 Rosa Azul Dήve, Socoπo, Texas from C-1 (Light Commercial) to R-1 (Single-Family Residential) to construct a Single-Family Home. *Lorrine Quimíro*
- **17. Second Reading and Adoption** of an Ordinance approving a Proposed Amendment to the City of Socoπo's Master Plan and Rezoning of Lot 2, Block 18, Rosa Azul Subdivision, located at 615 Rosa Azul Drive, Socoπo, Texas from C-1 (Light Commercial) to R-1 (Single-Family Residential) to construct a Single-Family Home. **Lorrine Quimiro**
- **18.** *Public Hearing* of an Ordinance approving a Proposed Amendment to the City of Socoπo's Master Plan and Rezoning of Robert E. Nίχ Survey No. 302 Abst 10170, Tract 11-B-1, 11-B-2, and 11-B-3, located at Gateway West Blvd., Socoπo, Texas, from C-2 (General Commercial) To IC-MUD (Industrial/Commercial Mixed-Use Developments) to allow for an Industrial/Commercial Development. *Lorrine Quimiro*
- 19. Second Reading and Adoption of an Ordinance approving a Proposed Amendment to the City of Socoπo's Master Plan and Rezoning ofRobert E. Nix Survey No. 302 Abst 10170, Tract 11-B-1, 11-B-2, and 11-B-3, located at Gateway West Blvd., Socoπo, Texas, from C-2 (General Commercial) To IC-MUD (Industrial/Commercial Mixed-Use Developments) to allow for an Industrial/Commercial Development.