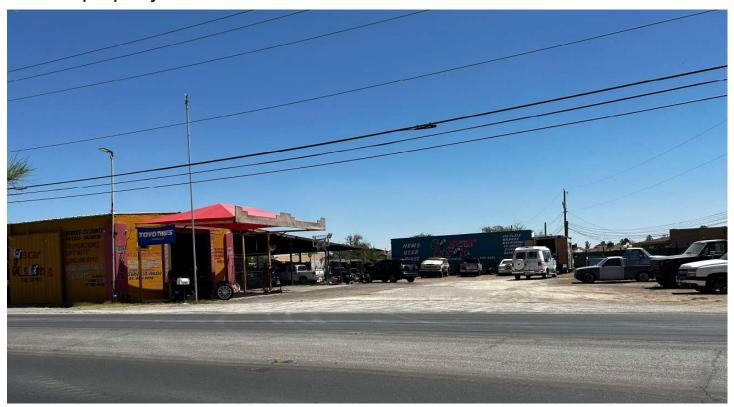

Adríana Rodarte

- 9. Introduction First Reading and Calling for α Public Hearing of Ordinance # 578
  Amendment # 2 Amendment to decrease expenditures by \$8.95.00 fiscal year 2023-2024.

  Adriana Rodarte
- 10. *Introduction First Reading and Calling for a Public Hearing* of an Ordinance approving the Proposed Conditional Use Permit to Allow for a Mechanic Shop in a C-2 (General Commercial) Zoning District on Lots 6-8, Block 3, Algodon Subdivision, Located at 10109 Socoπo Road, Socoπo, Texas. *Lorrine Químiro*
- 11. *Introduction First Reading and Calling for α Public Hearing* of an Ordinance approving The Replat for Flor Del Rio Replat "B", being Lot 4 Block 2, Flor Del Rio Subdivision, Socoπo, Texas. *Lorrine Químiro*
- 12. Introduction First Reading and Callingfor α Public Hearing of an Ordinance approving The Proposed Amendment to The City of Socoπo's Master Plan and Rezoning of all of Tracts I-D-1, I-D-2, 4-A, 4-A-2-A, 4-B and 5-A, Block 6, Socoπo Grant, located Southeast of Inglewood Drive and Nevarez Road, Socorro, Texas, from A-1 (Agricultural) to IC-MUD (Industrial/Commercial Mixed-Use Developments) with a variance request to allow for an IC-MUD Zoning District less than the required 10 acres to allow for Commercial Development.