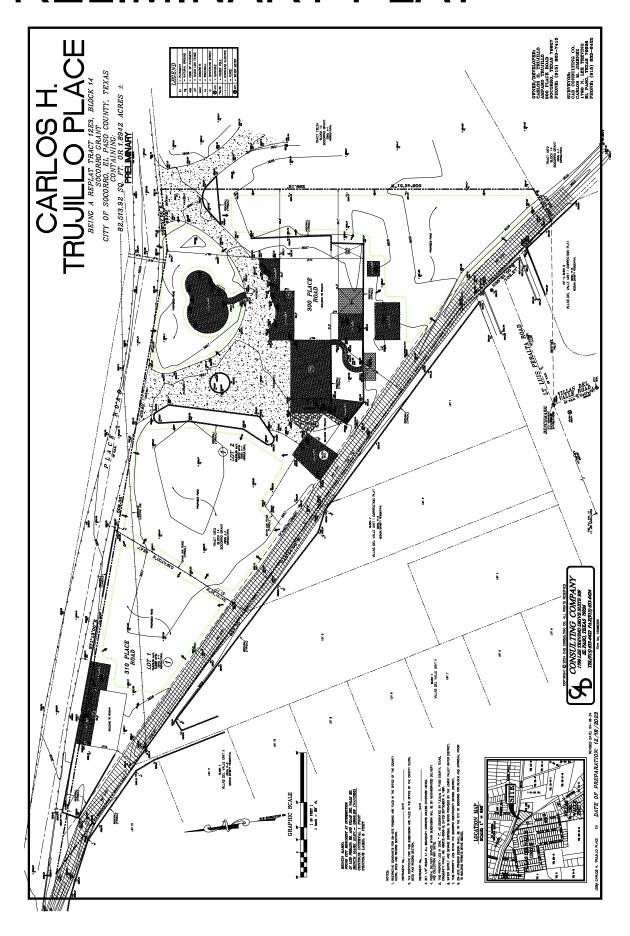

  Lorrine Quimiro
- **20.** *Public Hearing* of an Ordinance approving a preliminary and final plat and waiver request for the Soils Analysis and Storm Water Drainage Plan for the Carlos H. Trujillo Place Subdivision, being a portion of Tract 12E3, Block 14, Socoπo Grant, Socoπo, Texas with the condition that the final plat note the requirements for both reports to waive storm water and drainage plan and soils report. *Lorríne Quimiro*
- **21.** *Second Reading and Adoption* of an Ordinance approving a preliminary and final plat and waiver request for the Soils Analysis and Storm Water Drainage Plan for the Carlos H. Trujillo Place Subdivision, being a portion of Tract 12E3, Block 14, Socoπo Grant, Socoπo, Texas with the condition that the final plat note the requirements for both reports to waive storm water drainage plan and soils repoil. *Lorrine Químiro*