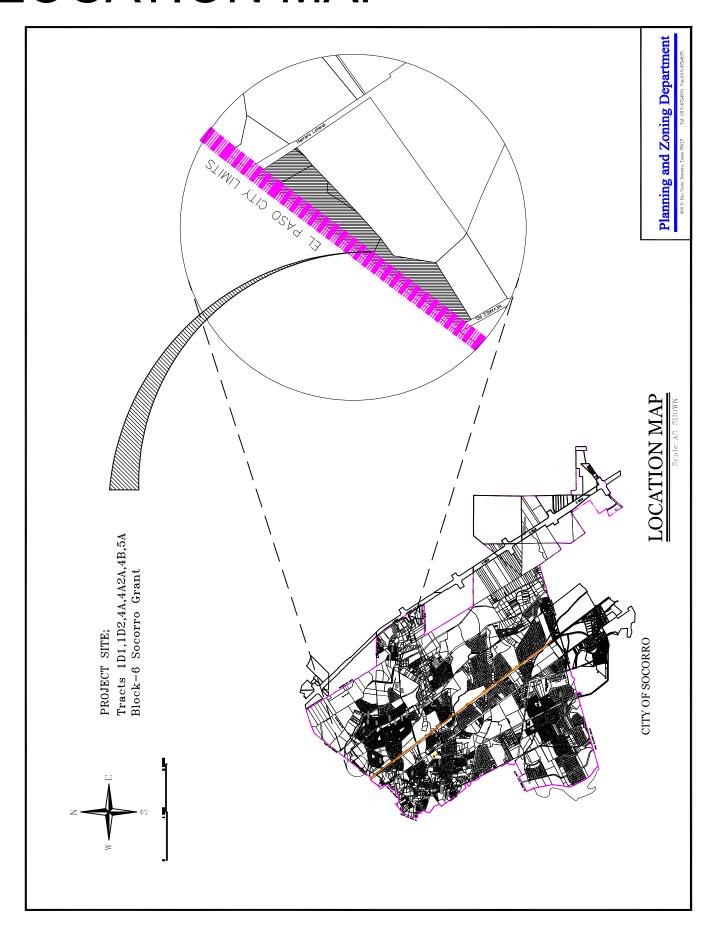

Adríana Rodarte

- 9. Introduction First Reading and Calling for α Public Hearing of Ordinance # 578
  Amendment # 2 Amendment to decrease expenditures by \$8.95.00 fiscal year 2023-2024.

  Adriana Rodarte
- 10. *Introduction First Reading and Calling for a Public Hearing* of an Ordinance approving the Proposed Conditional Use Permit to Allow for a Mechanic Shop in a C-2 (General Commercial) Zoning District on Lots 6-8, Block 3, Algodon Subdivision, Located at 10109 Socoπo Road, Socoπo, Texas. *Lorrine Químiro*
- 11. *Introduction First Reading and Calling for α Public Hearing* of an Ordinance approving The Replat for Flor Del Rio Replat "B", being Lot 4 Block 2, Flor Del Rio Subdivision, Socoπo, Texas. *Lorrine Químiro*
- 12. Introduction First Reading and Callingfor α Public Hearing of an Ordinance approving The Proposed Amendment to The City of Socoπo's Master Plan and Rezoning of all of Tracts I-D-1, I-D-2, 4-A, 4-A-2-A, 4-B and 5-A, Block 6, Socoπo Grant, located Southeast of Inglewood Drive and Nevarez Road, Socorro, Texas, from A-1 (Agricultural) to IC-MUD (Industrial/Commercial Mixed-Use Developments) with a variance request to allow for an IC-MUD Zoning District less than the required 10 acres to allow for Commercial Development.