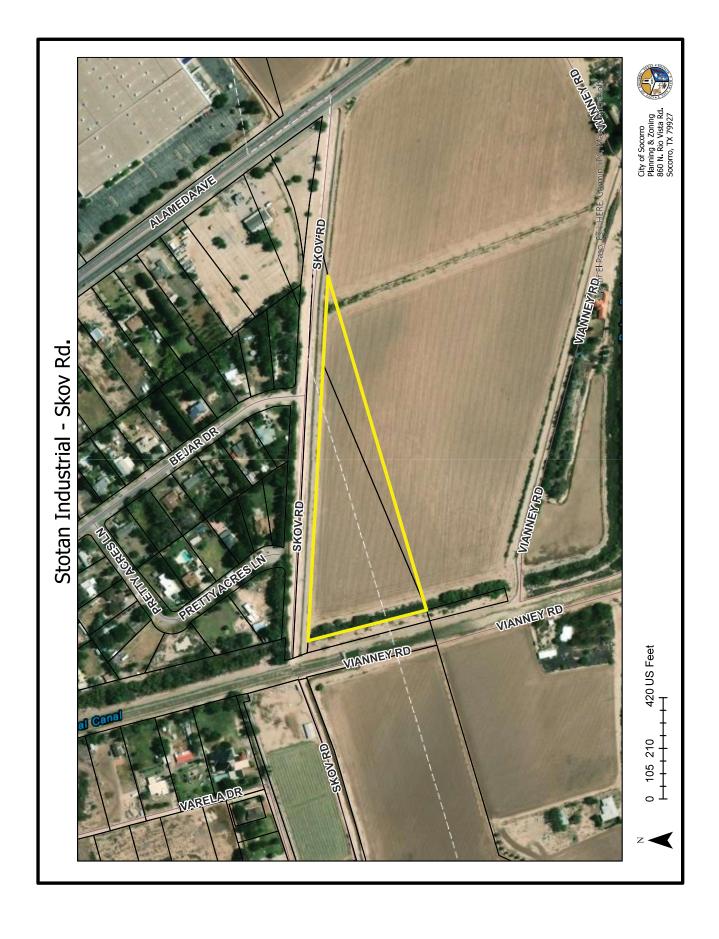

Lorríne Quimiro

**14.** Introduction First Reading and Calling for a Public Hearing of Ordinance approving a Proposed Amendment to The City of Socoπo's Master Plan and Rezoning of all of Tract 1, Block 12, Socoπo Grant, Located South-West of Alameda Ave. And Skov Rd., Socoπo, Texas, from A-1 (Agricultural) to IC-MUD (Industήal/Commercial Mixed-Use Developments) with a variance request to allow for an IC-MUD Zoning Distήct less than the required 1Oacres to allow for the Development of Industήal/Commercial Buildings.