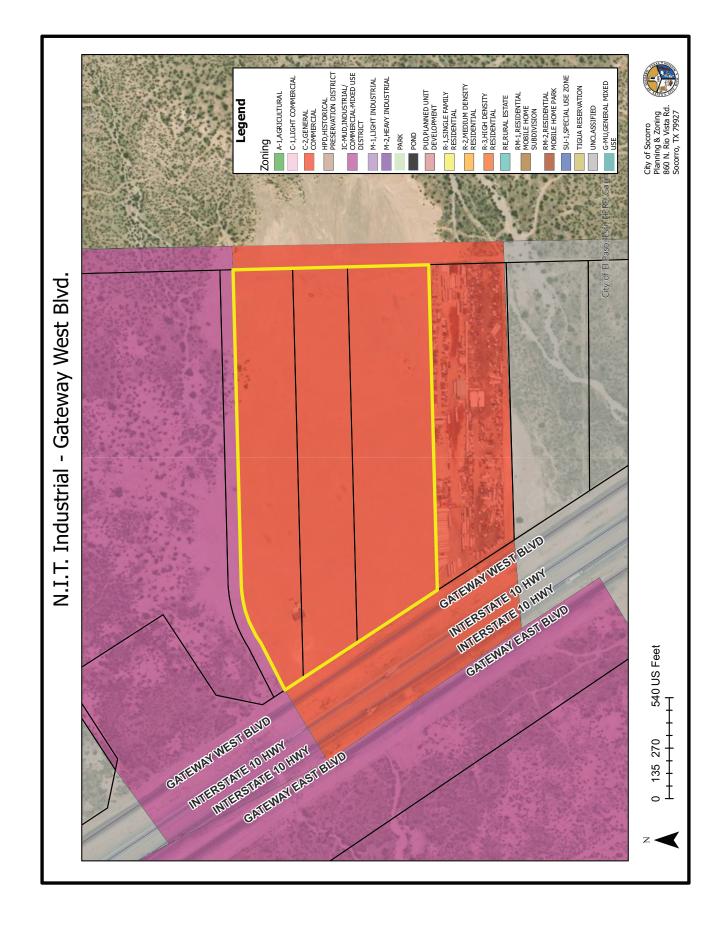

### REGULAR AGENDA PUBLIC HEARING/ORDINANCES

- **16.** *Public Hearing* of an Ordinance approving a Proposed Amendment to the City of Socoπo's Master Plan and Rezoning of Lot 2, Blocl< 18, Rosa Azul Subdivision, located at 615 Rosa Azul Dήve, Socoπo, Texas from C-1 (Light Commercial) to R-1 (Single-Family Residential) to construct a Single-Family Home. *Lorrine Quimíro*
- **17. Second Reading and Adoption** of an Ordinance approving a Proposed Amendment to the City of Socoπo's Master Plan and Rezoning of Lot 2, Block 18, Rosa Azul Subdivision, located at 615 Rosa Azul Drive, Socoπo, Texas from C-1 (Light Commercial) to R-1 (Single-Family Residential) to construct a Single-Family Home. **Lorrine Quimiro**
- **18.** *Public Hearing* of an Ordinance approving a Proposed Amendment to the City of Socoπo's Master Plan and Rezoning of Robert E. Nίχ Survey No. 302 Abst 10170, Tract 11-B-1, 11-B-2, and 11-B-3, located at Gateway West Blvd., Socoπo, Texas, from C-2 (General Commercial) To IC-MUD (Industrial/Commercial Mixed-Use Developments) to allow for an Industrial/Commercial Development. *Lorrine Quimiro*
- 19. Second Reading and Adoption of an Ordinance approving a Proposed Amendment to the City of Socoπo's Master Plan and Rezoning ofRobert E. Nix Survey No. 302 Abst 10170, Tract 11-B-1, 11-B-2, and 11-B-3, located at Gateway West Blvd., Socoπo, Texas, from C-2 (General Commercial) To IC-MUD (Industrial/Commercial Mixed-Use Developments) to allow for an Industrial/Commercial Development.