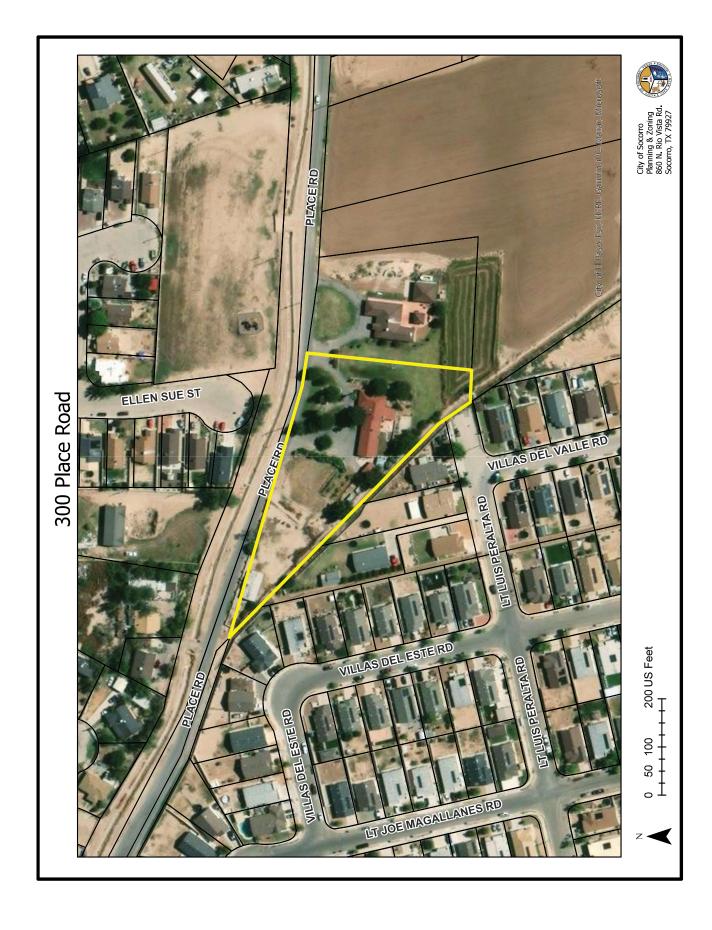

  Lorrine Quimiro
- **20.** *Public Hearing* of an Ordinance approving a preliminary and final plat and waiver request for the Soils Analysis and Storm Water Drainage Plan for the Carlos H. Trujillo Place Subdivision, being a portion of Tract 12E3, Block 14, Socoπo Grant, Socoπo, Texas with the condition that the final plat note the requirements for both reports to waive storm water and drainage plan and soils report. *Lorríne Quimiro*
- **21.** *Second Reading and Adoption* of an Ordinance approving a preliminary and final plat and waiver request for the Soils Analysis and Storm Water Drainage Plan for the Carlos H. Trujillo Place Subdivision, being a portion of Tract 12E3, Block 14, Socoπo Grant, Socoπo, Texas with the condition that the final plat note the requirements for both reports to waive storm water drainage plan and soils repoil. *Lorrine Químiro*