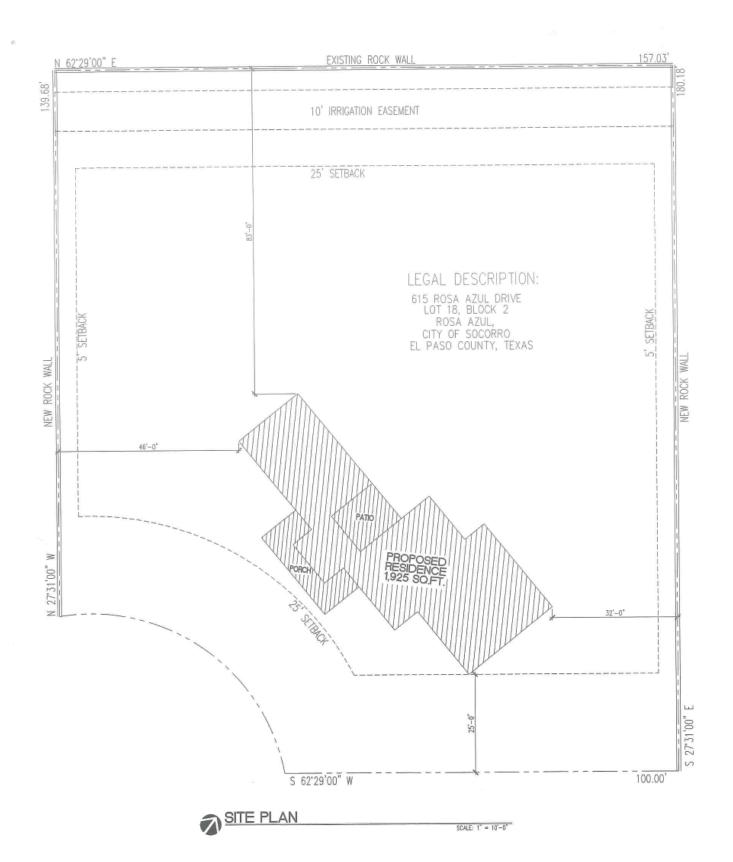

### REGULAR AGENDA PUBLIC HEARING/ORDINANCES

- **16.** *Public Hearing* of an Ordinance approving a Proposed Amendment to the City of Socoπo's Master Plan and Rezoning of Lot 2, Blocl< 18, Rosa Azul Subdivision, located at 615 Rosa Azul Dήve, Socoπo, Texas from C-1 (Light Commercial) to R-1 (Single-Family Residential) to construct a Single-Family Home. *Lorrine Quimíro*
- **17. Second Reading and Adoption** of an Ordinance approving a Proposed Amendment to the City of Socoπo's Master Plan and Rezoning of Lot 2, Block 18, Rosa Azul Subdivision, located at 615 Rosa Azul Drive, Socoπo, Texas from C-1 (Light Commercial) to R-1 (Single-Family Residential) to construct a Single-Family Home. **Lorrine Quimiro**
- **18.** *Public Hearing* of an Ordinance approving a Proposed Amendment to the City of Socoπo's Master Plan and Rezoning of Robert E. Nίχ Survey No. 302 Abst 10170, Tract 11-B-1, 11-B-2, and 11-B-3, located at Gateway West Blvd., Socoπo, Texas, from C-2 (General Commercial) To IC-MUD (Industrial/Commercial Mixed-Use Developments) to allow for an Industrial/Commercial Development. *Lorrine Quimiro*
- 19. Second Reading and Adoption of an Ordinance approving a Proposed Amendment to the City of Socoπo's Master Plan and Rezoning ofRobert E. Nix Survey No. 302 Abst 10170, Tract 11-B-1, 11-B-2, and 11-B-3, located at Gateway West Blvd., Socoπo, Texas, from C-2 (General Commercial) To IC-MUD (Industrial/Commercial Mixed-Use Developments) to allow for an Industrial/Commercial Development.