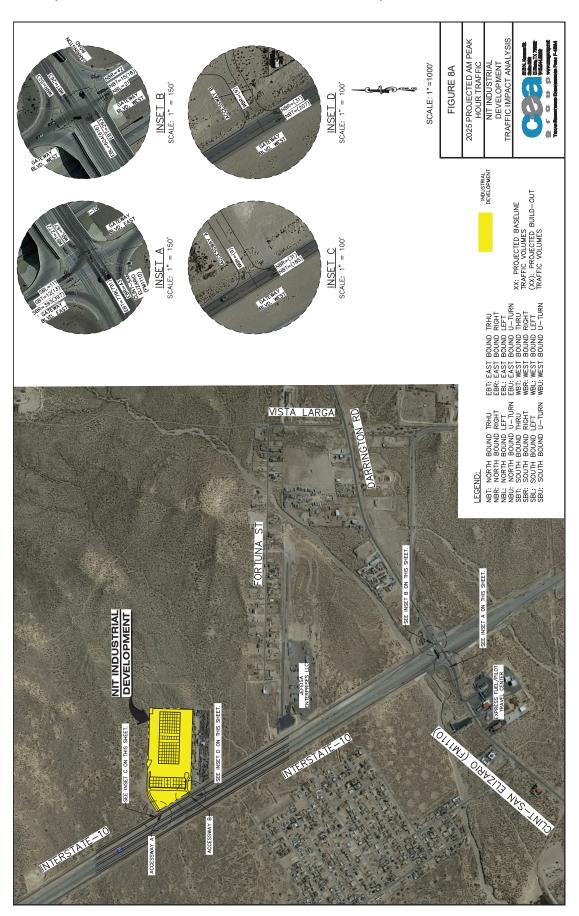

**LORRINE QUIMIRO** 

16. INTRODUCTION FIRST READING AND CALLING FOR A PUBLIC HEARING OF AN ORDINANCE APPROVING A PRELIMINARY AND FINAL PLAT AND WAIVER REQUEST FOR THE SOILS ANALYSIS AND STORM WATER DRAINAGE PLAN FOR THE CARLOS H. TRUJILLO PLACE SUBDIVISION, BEING A PORTION OF TRACT 12E3, BLOCK 14, SOCORRO GRANT, SOCORRO, TEXAS WITH THE CONDITION THAT THE FINAL PLAT NOTE THE REQUIREMENTS FOR BOTH REPORTS DUE UPON NEW IMPROVEMENTS.

LORRINE QUIMIRO

A motion was made by Alejandro Garcia seconded by Cesar Nevarez to *approve the Consent Agenda*. Motion passed.

Ayes: Ruben Reyes, Cesar Nevarez, Alejandro Garcia, Rudy Cruz, Jr., and Yvonne