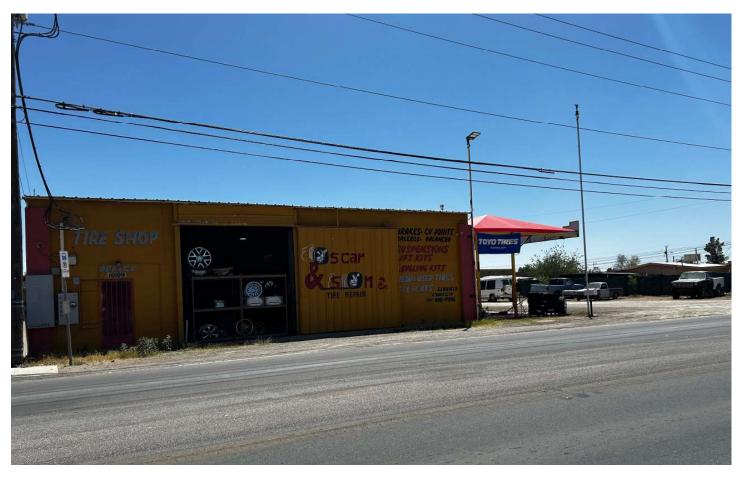

Adríana Rodarte

- 9. Introduction First Reading and Calling for α Public Hearing of Ordinance # 578
  Amendment # 2 Amendment to decrease expenditures by \$8.95.00 fiscal year 2023-2024.

  Adriana Rodarte
- 10. *Introduction First Reading and Calling for a Public Hearing* of an Ordinance approving the Proposed Conditional Use Permit to Allow for a Mechanic Shop in a C-2 (General Commercial) Zoning District on Lots 6-8, Block 3, Algodon Subdivision, Located at 10109 Socoπo Road, Socoπo, Texas. *Lorrine Químiro*
- 11. *Introduction First Reading and Calling for α Public Hearing* of an Ordinance approving The Replat for Flor Del Rio Replat "B", being Lot 4 Block 2, Flor Del Rio Subdivision, Socoπo, Texas. *Lorrine Químiro*
- 12. Introduction First Reading and Callingfor α Public Hearing of an Ordinance approving The Proposed Amendment to The City of Socoπo's Master Plan and Rezoning of all of Tracts I-D-1, I-D-2, 4-A, 4-A-2-A, 4-B and 5-A, Block 6, Socoπo Grant, located Southeast of Inglewood Drive and Nevarez Road, Socorro, Texas, from A-1 (Agricultural) to IC-MUD (Industrial/Commercial Mixed-Use Developments) with a variance request to allow for an IC-MUD Zoning District less than the required 10 acres to allow for Commercial Development.