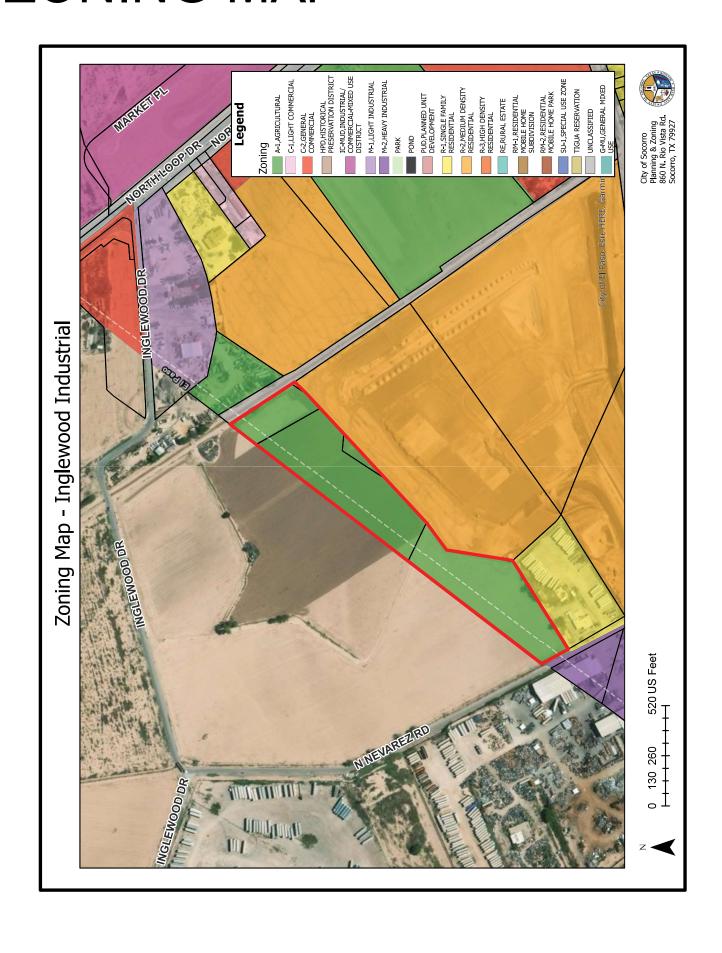

Adríana Rodarte

- 9. Introduction First Reading and Calling for α Public Hearing of Ordinance # 578
  Amendment # 2 Amendment to decrease expenditures by \$8.95.00 fiscal year 2023-2024.

  Adriana Rodarte
- 10. *Introduction First Reading and Calling for a Public Hearing* of an Ordinance approving the Proposed Conditional Use Permit to Allow for a Mechanic Shop in a C-2 (General Commercial) Zoning District on Lots 6-8, Block 3, Algodon Subdivision, Located at 10109 Socoπo Road, Socoπo, Texas. *Lorrine Químiro*
- 11. *Introduction First Reading and Calling for α Public Hearing* of an Ordinance approving The Replat for Flor Del Rio Replat "B", being Lot 4 Block 2, Flor Del Rio Subdivision, Socoπo, Texas. *Lorrine Químiro*
- 12. Introduction First Reading and Callingfor α Public Hearing of an Ordinance approving The Proposed Amendment to The City of Socoπo's Master Plan and Rezoning of all of Tracts I-D-1, I-D-2, 4-A, 4-A-2-A, 4-B and 5-A, Block 6, Socoπo Grant, located Southeast of Inglewood Drive and Nevarez Road, Socorro, Texas, from A-1 (Agricultural) to IC-MUD (Industrial/Commercial Mixed-Use Developments) with a variance request to allow for an IC-MUD Zoning District less than the required 10 acres to allow for Commercial Development.