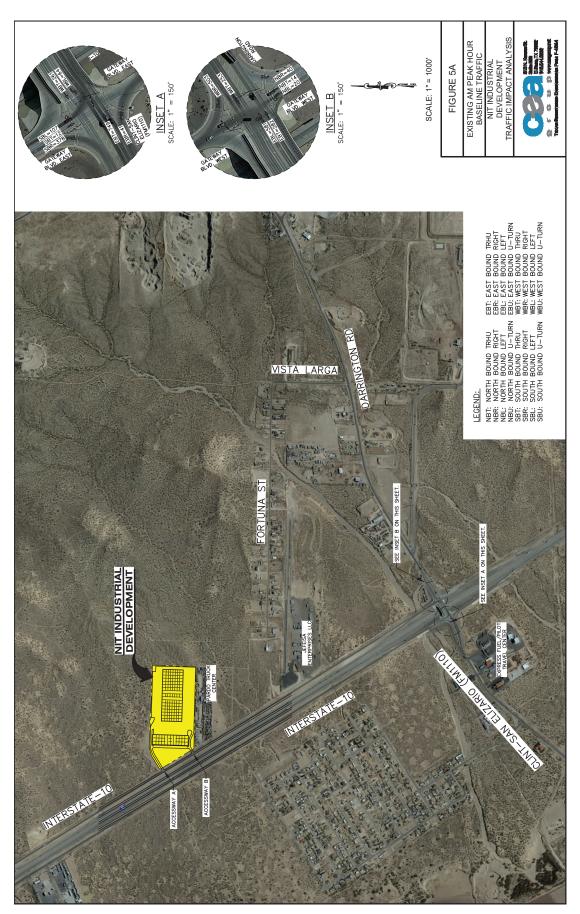

**LORRINE QUIMIRO** 

16. INTRODUCTION FIRST READING AND CALLING FOR A PUBLIC HEARING OF AN ORDINANCE APPROVING A PRELIMINARY AND FINAL PLAT AND WAIVER REQUEST FOR THE SOILS ANALYSIS AND STORM WATER DRAINAGE PLAN FOR THE CARLOS H. TRUJILLO PLACE SUBDIVISION, BEING A PORTION OF TRACT 12E3, BLOCK 14, SOCORRO GRANT, SOCORRO, TEXAS WITH THE CONDITION THAT THE FINAL PLAT NOTE THE REQUIREMENTS FOR BOTH REPORTS DUE UPON NEW IMPROVEMENTS.

LORRINE QUIMIRO

A motion was made by Alejandro Garcia seconded by Cesar Nevarez to *approve the Consent Agenda*. Motion passed.

Ayes: Ruben Reyes, Cesar Nevarez, Alejandro Garcia, Rudy Cruz, Jr., and Yvonne