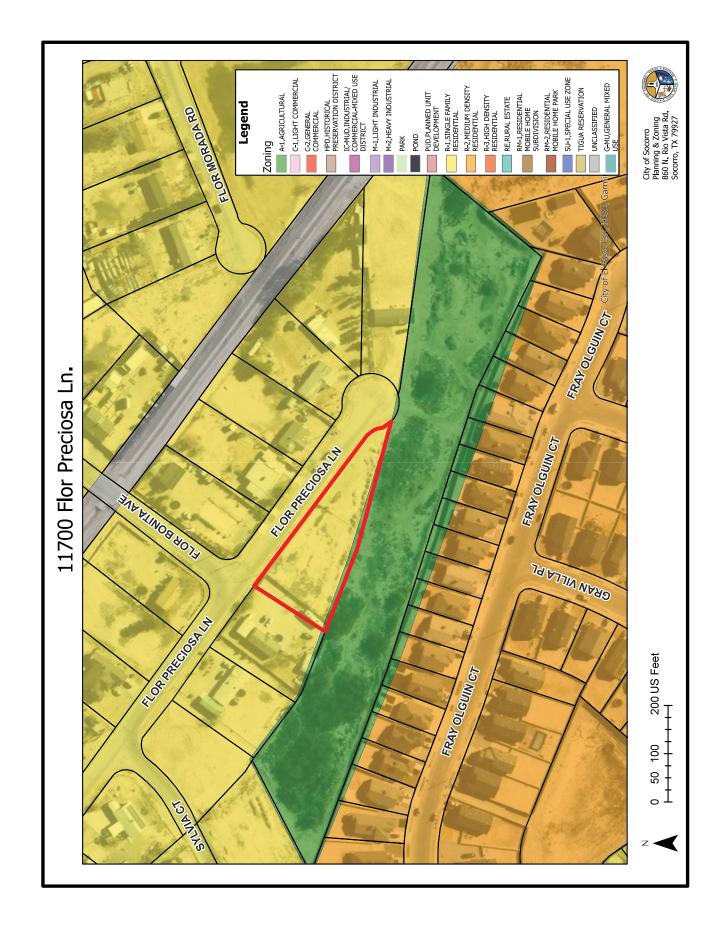

Adríana Rodarte

- 9. Introduction First Reading and Calling for α Public Hearing of Ordinance # 578
  Amendment # 2 Amendment to decrease expenditures by \$8.95.00 fiscal year 2023-2024.

  Adriana Rodarte
- 10. *Introduction First Reading and Calling for a Public Hearing* of an Ordinance approving the Proposed Conditional Use Permit to Allow for a Mechanic Shop in a C-2 (General Commercial) Zoning District on Lots 6-8, Block 3, Algodon Subdivision, Located at 10109 Socoπo Road, Socoπo, Texas. *Lorrine Químiro*
- 11. *Introduction First Reading and Calling for α Public Hearing* of an Ordinance approving The Replat for Flor Del Rio Replat "B", being Lot 4 Block 2, Flor Del Rio Subdivision, Socoπo, Texas. *Lorrine Químiro*
- 12. Introduction First Reading and Callingfor α Public Hearing of an Ordinance approving The Proposed Amendment to The City of Socoπo's Master Plan and Rezoning of all of Tracts I-D-1, I-D-2, 4-A, 4-A-2-A, 4-B and 5-A, Block 6, Socoπo Grant, located Southeast of Inglewood Drive and Nevarez Road, Socorro, Texas, from A-1 (Agricultural) to IC-MUD (Industrial/Commercial Mixed-Use Developments) with a variance request to allow for an IC-MUD Zoning District less than the required 10 acres to allow for Commercial Development.