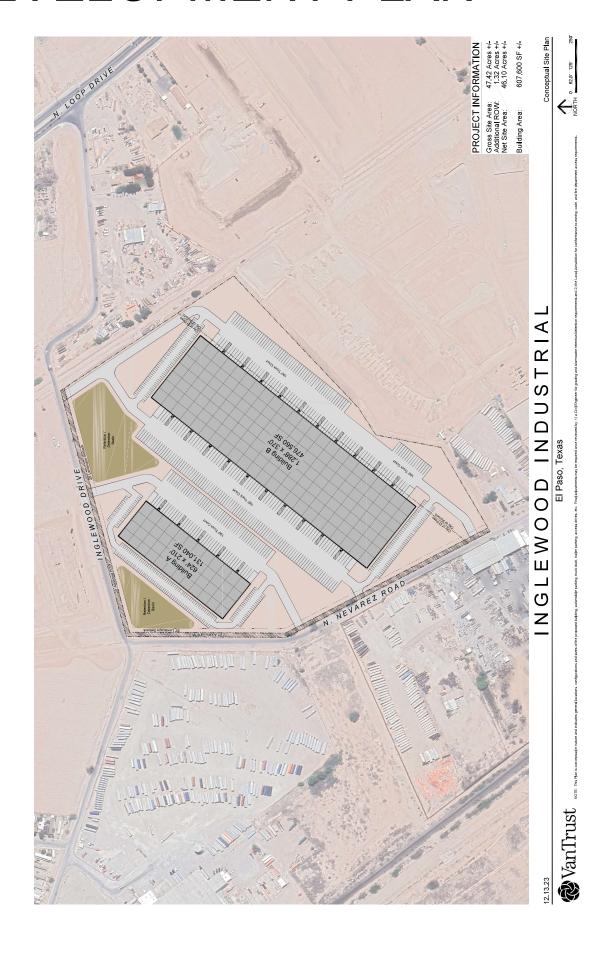

Adríana Rodarte

- 9. Introduction First Reading and Calling for α Public Hearing of Ordinance # 578
  Amendment # 2 Amendment to decrease expenditures by \$8.95.00 fiscal year 2023-2024.

  Adriana Rodarte
- 10. *Introduction First Reading and Calling for a Public Hearing* of an Ordinance approving the Proposed Conditional Use Permit to Allow for a Mechanic Shop in a C-2 (General Commercial) Zoning District on Lots 6-8, Block 3, Algodon Subdivision, Located at 10109 Socoπo Road, Socoπo, Texas. *Lorrine Químiro*
- 11. *Introduction First Reading and Calling for α Public Hearing* of an Ordinance approving The Replat for Flor Del Rio Replat "B", being Lot 4 Block 2, Flor Del Rio Subdivision, Socoπo, Texas. *Lorrine Químiro*
- 12. Introduction First Reading and Callingfor α Public Hearing of an Ordinance approving The Proposed Amendment to The City of Socoπo's Master Plan and Rezoning of all of Tracts I-D-1, I-D-2, 4-A, 4-A-2-A, 4-B and 5-A, Block 6, Socoπo Grant, located Southeast of Inglewood Drive and Nevarez Road, Socorro, Texas, from A-1 (Agricultural) to IC-MUD (Industrial/Commercial Mixed-Use Developments) with a variance request to allow for an IC-MUD Zoning District less than the required 10 acres to allow for Commercial Development.