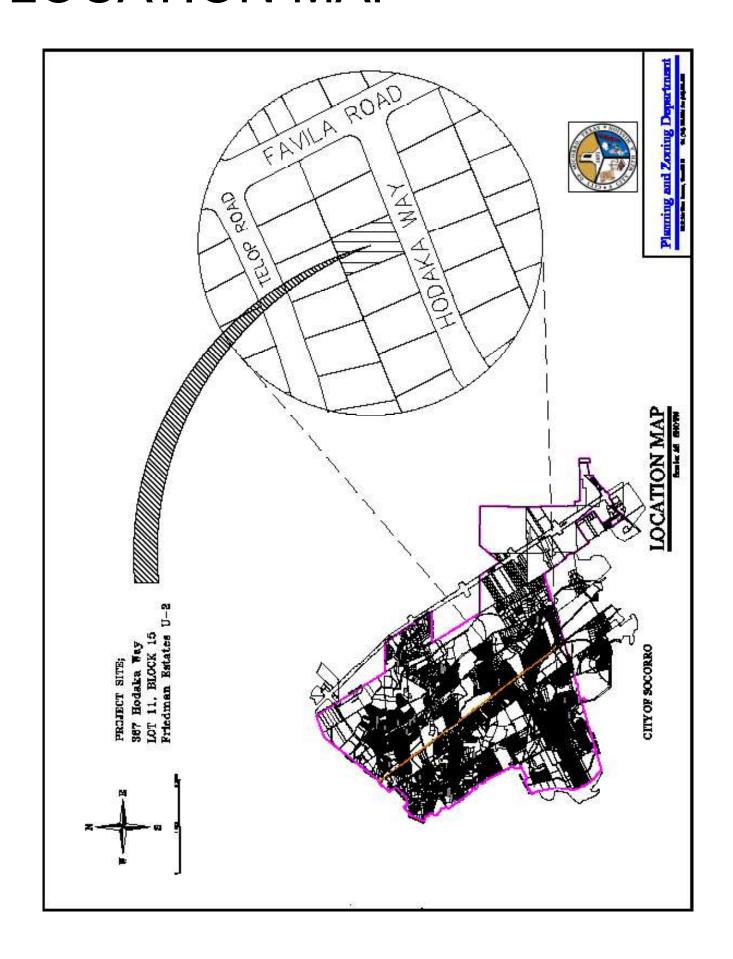

  Lorrine Químiro
- **13.** *Introduction First Reading and Calling for α Public Hearing* of an Ordinance for the Proposed Amendment to the City of Socoπo's Master Plan and Rezoning of Lot 11, Block 15, Friedman Estates Unit 2, located at 367 Hodaka Way, Socoπo, Texas from R-1 (Single Family Residential) to R-2 (Medium Density Residential) to allow for a duplex.