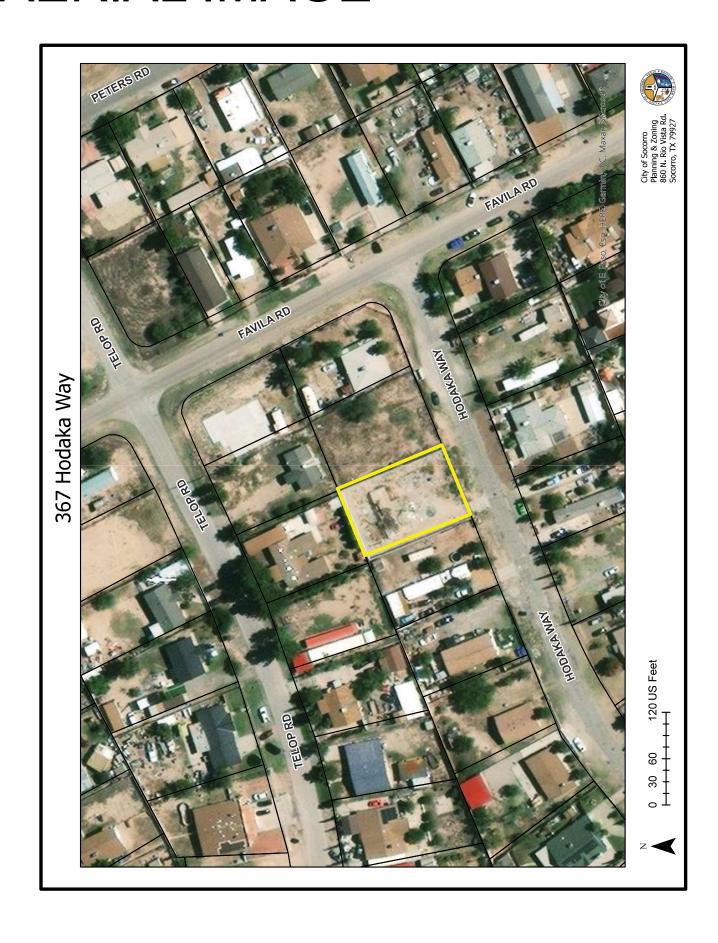

  Lorrine Químiro
- **13.** *Introduction First Reading and Calling for α Public Hearing* of an Ordinance for the Proposed Amendment to the City of Socoπo's Master Plan and Rezoning of Lot 11, Block 15, Friedman Estates Unit 2, located at 367 Hodaka Way, Socoπo, Texas from R-1 (Single Family Residential) to R-2 (Medium Density Residential) to allow for a duplex.