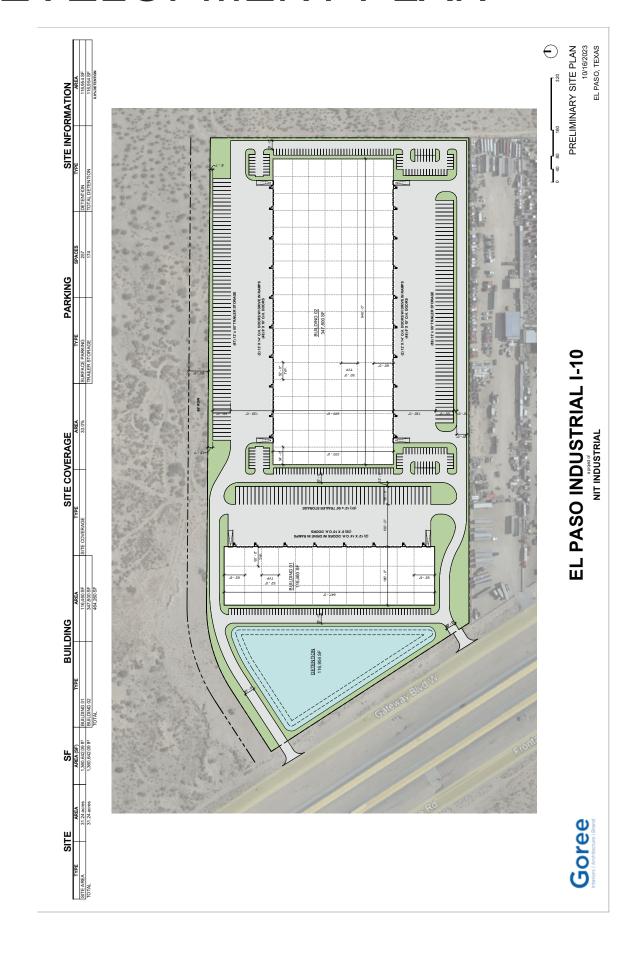

### REGULAR AGENDA PUBLIC HEARING/ORDINANCES

- **16.** *Public Hearing* of an Ordinance approving a Proposed Amendment to the City of Socoπo's Master Plan and Rezoning of Lot 2, Blocl< 18, Rosa Azul Subdivision, located at 615 Rosa Azul Dήve, Socoπo, Texas from C-1 (Light Commercial) to R-1 (Single-Family Residential) to construct a Single-Family Home. *Lorrine Quimíro*
- **17. Second Reading and Adoption** of an Ordinance approving a Proposed Amendment to the City of Socoπo's Master Plan and Rezoning of Lot 2, Block 18, Rosa Azul Subdivision, located at 615 Rosa Azul Drive, Socoπo, Texas from C-1 (Light Commercial) to R-1 (Single-Family Residential) to construct a Single-Family Home. **Lorrine Quimiro**
- **18.** *Public Hearing* of an Ordinance approving a Proposed Amendment to the City of Socoπo's Master Plan and Rezoning of Robert E. Nίχ Survey No. 302 Abst 10170, Tract 11-B-1, 11-B-2, and 11-B-3, located at Gateway West Blvd., Socoπo, Texas, from C-2 (General Commercial) To IC-MUD (Industrial/Commercial Mixed-Use Developments) to allow for an Industrial/Commercial Development. *Lorrine Quimiro*
- 19. Second Reading and Adoption of an Ordinance approving a Proposed Amendment to the City of Socoπo's Master Plan and Rezoning ofRobert E. Nix Survey No. 302 Abst 10170, Tract 11-B-1, 11-B-2, and 11-B-3, located at Gateway West Blvd., Socoπo, Texas, from C-2 (General Commercial) To IC-MUD (Industrial/Commercial Mixed-Use Developments) to allow for an Industrial/Commercial Development.