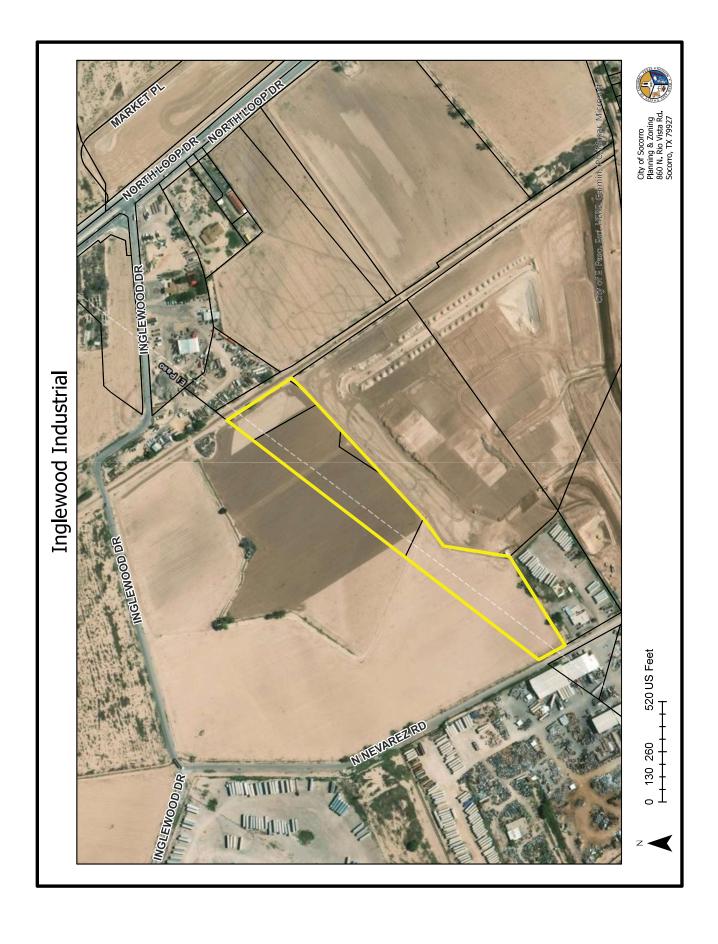

Adríana Rodarte

- 9. Introduction First Reading and Calling for α Public Hearing of Ordinance # 578
  Amendment # 2 Amendment to decrease expenditures by \$8.95.00 fiscal year 2023-2024.

  Adriana Rodarte
- 10. *Introduction First Reading and Calling for a Public Hearing* of an Ordinance approving the Proposed Conditional Use Permit to Allow for a Mechanic Shop in a C-2 (General Commercial) Zoning District on Lots 6-8, Block 3, Algodon Subdivision, Located at 10109 Socoπo Road, Socoπo, Texas. *Lorrine Químiro*
- 11. *Introduction First Reading and Calling for α Public Hearing* of an Ordinance approving The Replat for Flor Del Rio Replat "B", being Lot 4 Block 2, Flor Del Rio Subdivision, Socoπo, Texas. *Lorrine Químiro*
- 12. Introduction First Reading and Callingfor α Public Hearing of an Ordinance approving The Proposed Amendment to The City of Socoπo's Master Plan and Rezoning of all of Tracts I-D-1, I-D-2, 4-A, 4-A-2-A, 4-B and 5-A, Block 6, Socoπo Grant, located Southeast of Inglewood Drive and Nevarez Road, Socorro, Texas, from A-1 (Agricultural) to IC-MUD (Industrial/Commercial Mixed-Use Developments) with a variance request to allow for an IC-MUD Zoning District less than the required 10 acres to allow for Commercial Development.