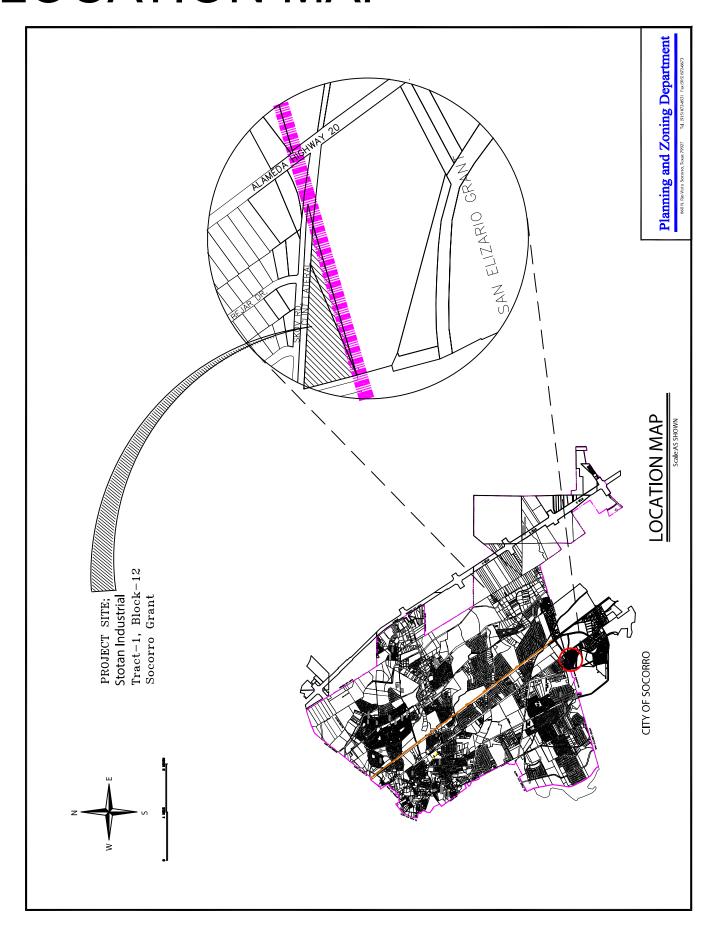

Lorríne Quimiro

**14.** Introduction First Reading and Calling for a Public Hearing of Ordinance approving a Proposed Amendment to The City of Socoπo's Master Plan and Rezoning of all of Tract 1, Block 12, Socoπo Grant, Located South-West of Alameda Ave. And Skov Rd., Socoπo, Texas, from A-1 (Agricultural) to IC-MUD (Industήal/Commercial Mixed-Use Developments) with a variance request to allow for an IC-MUD Zoning Distήct less than the required 1Oacres to allow for the Development of Industήal/Commercial Buildings.