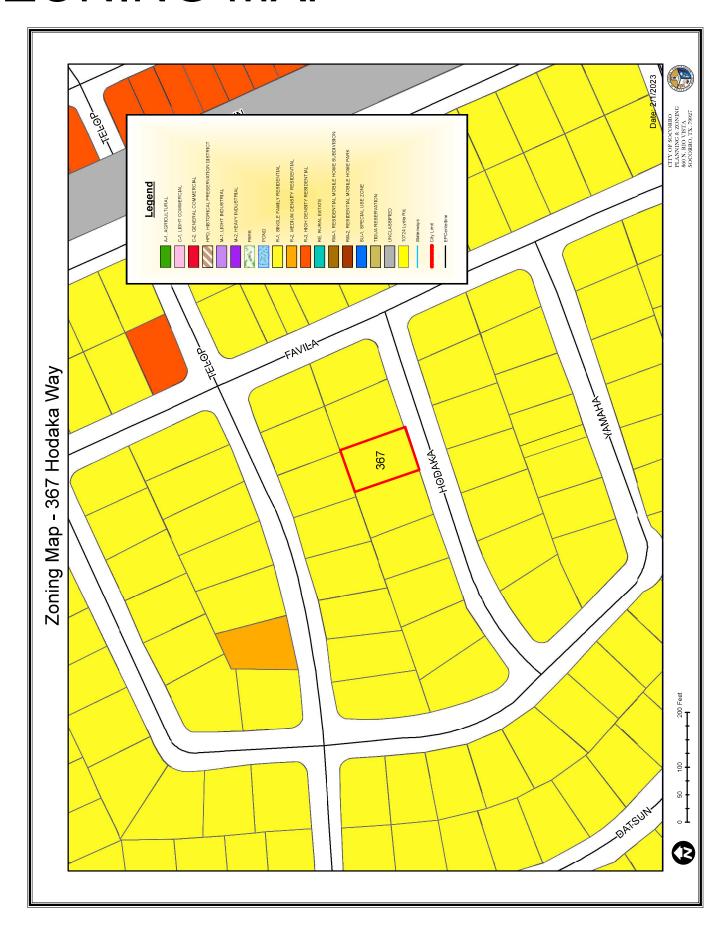

  Lorrine Químiro
- **13.** *Introduction First Reading and Calling for α Public Hearing* of an Ordinance for the Proposed Amendment to the City of Socoπo's Master Plan and Rezoning of Lot 11, Block 15, Friedman Estates Unit 2, located at 367 Hodaka Way, Socoπo, Texas from R-1 (Single Family Residential) to R-2 (Medium Density Residential) to allow for a duplex.