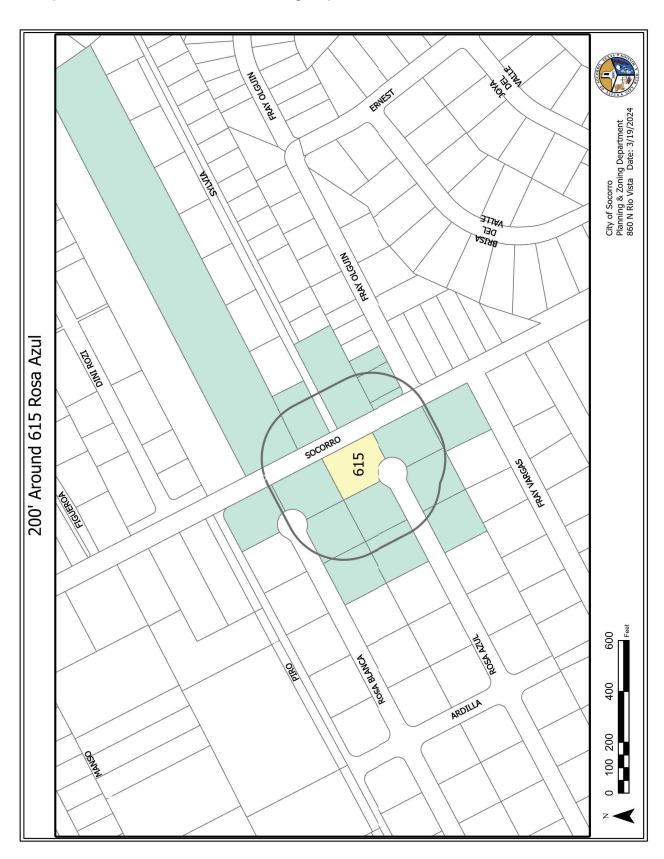

### REGULAR AGENDA PUBLIC HEARING/ORDINANCES

- **16.** *Public Hearing* of an Ordinance approving a Proposed Amendment to the City of Socoπo's Master Plan and Rezoning of Lot 2, Blocl< 18, Rosa Azul Subdivision, located at 615 Rosa Azul Dήve, Socoπo, Texas from C-1 (Light Commercial) to R-1 (Single-Family Residential) to construct a Single-Family Home. *Lorrine Quimíro*
- **17. Second Reading and Adoption** of an Ordinance approving a Proposed Amendment to the City of Socoπo's Master Plan and Rezoning of Lot 2, Block 18, Rosa Azul Subdivision, located at 615 Rosa Azul Drive, Socoπo, Texas from C-1 (Light Commercial) to R-1 (Single-Family Residential) to construct a Single-Family Home. **Lorrine Quimiro**
- **18.** *Public Hearing* of an Ordinance approving a Proposed Amendment to the City of Socoπo's Master Plan and Rezoning of Robert E. Nίχ Survey No. 302 Abst 10170, Tract 11-B-1, 11-B-2, and 11-B-3, located at Gateway West Blvd., Socoπo, Texas, from C-2 (General Commercial) To IC-MUD (Industrial/Commercial Mixed-Use Developments) to allow for an Industrial/Commercial Development. *Lorrine Quimiro*
- 19. Second Reading and Adoption of an Ordinance approving a Proposed Amendment to the City of Socoπo's Master Plan and Rezoning ofRobert E. Nix Survey No. 302 Abst 10170, Tract 11-B-1, 11-B-2, and 11-B-3, located at Gateway West Blvd., Socoπo, Texas, from C-2 (General Commercial) To IC-MUD (Industrial/Commercial Mixed-Use Developments) to allow for an Industrial/Commercial Development.