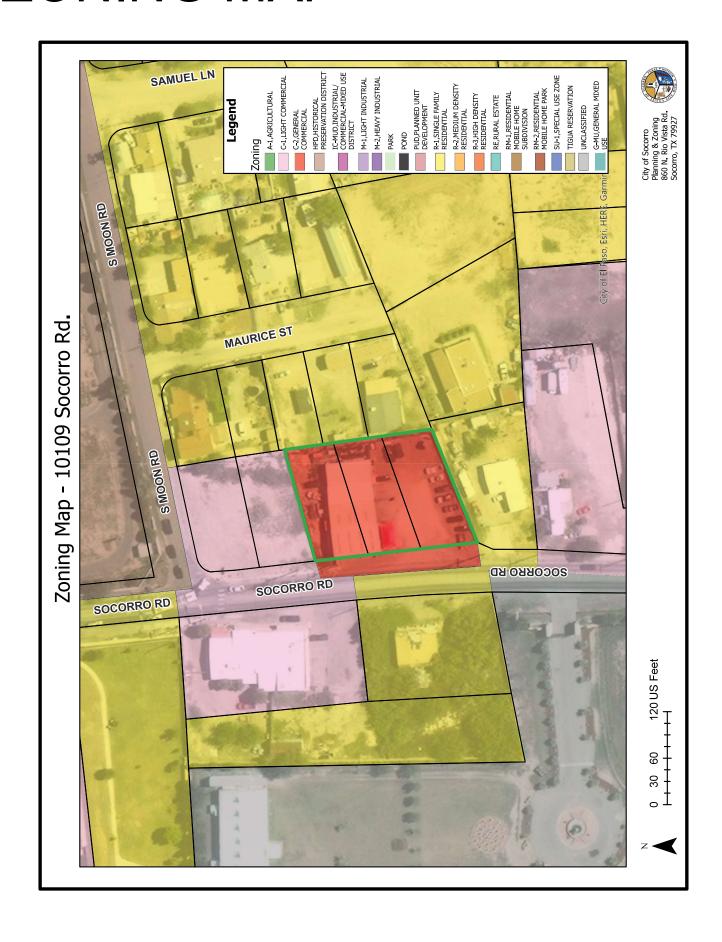

Adríana Rodarte

- 9. Introduction First Reading and Calling for α Public Hearing of Ordinance # 578
  Amendment # 2 Amendment to decrease expenditures by \$8.95.00 fiscal year 2023-2024.

  Adriana Rodarte
- 10. *Introduction First Reading and Calling for a Public Hearing* of an Ordinance approving the Proposed Conditional Use Permit to Allow for a Mechanic Shop in a C-2 (General Commercial) Zoning District on Lots 6-8, Block 3, Algodon Subdivision, Located at 10109 Socoπo Road, Socoπo, Texas. *Lorrine Químiro*
- 11. *Introduction First Reading and Calling for α Public Hearing* of an Ordinance approving The Replat for Flor Del Rio Replat "B", being Lot 4 Block 2, Flor Del Rio Subdivision, Socoπo, Texas. *Lorrine Químiro*
- 12. Introduction First Reading and Callingfor α Public Hearing of an Ordinance approving The Proposed Amendment to The City of Socoπo's Master Plan and Rezoning of all of Tracts I-D-1, I-D-2, 4-A, 4-A-2-A, 4-B and 5-A, Block 6, Socoπo Grant, located Southeast of Inglewood Drive and Nevarez Road, Socorro, Texas, from A-1 (Agricultural) to IC-MUD (Industrial/Commercial Mixed-Use Developments) with a variance request to allow for an IC-MUD Zoning District less than the required 10 acres to allow for Commercial Development.