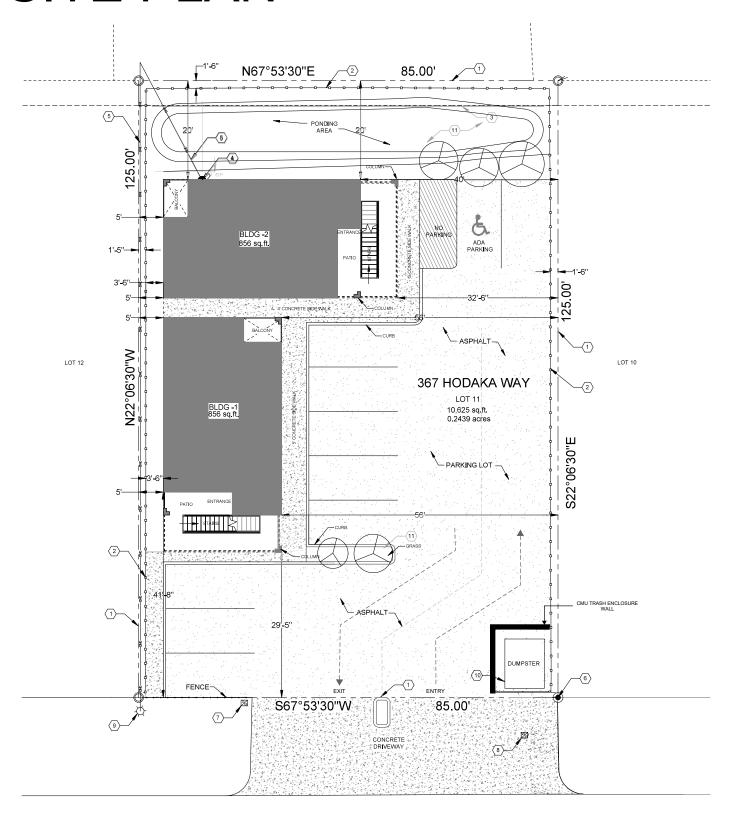

  Lorrine Químiro
- **13.** *Introduction First Reading and Calling for α Public Hearing* of an Ordinance for the Proposed Amendment to the City of Socoπo's Master Plan and Rezoning of Lot 11, Block 15, Friedman Estates Unit 2, located at 367 Hodaka Way, Socoπo, Texas from R-1 (Single Family Residential) to R-2 (Medium Density Residential) to allow for a duplex.