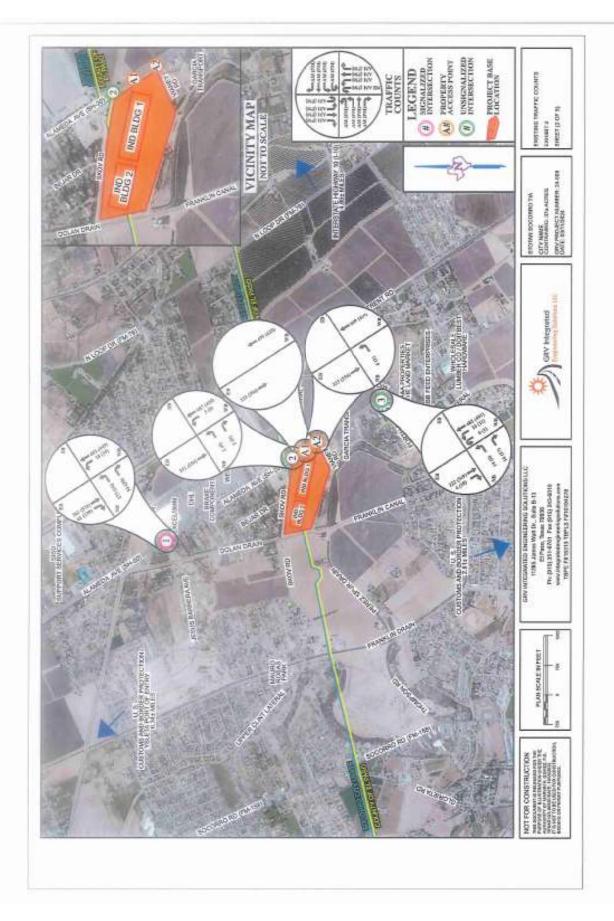

### REGULAR AGENDA PUBLIC HEARING/ORDINANCES

- **16.** *Public Hearing* of an Ordinance approving a Proposed Amendment to the City of Socoπo's Master Plan and Rezoning of Lot 2, Blocl< 18, Rosa Azul Subdivision, located at 615 Rosa Azul Dήve, Socoπo, Texas from C-1 (Light Commercial) to R-1 (Single-Family Residential) to construct a Single-Family Home. *Lorrine Quimíro*
- **17. Second Reading and Adoption** of an Ordinance approving a Proposed Amendment to the City of Socoπo's Master Plan and Rezoning of Lot 2, Block 18, Rosa Azul Subdivision, located at 615 Rosa Azul Drive, Socoπo, Texas from C-1 (Light Commercial) to R-1 (Single-Family Residential) to construct a Single-Family Home. **Lorrine Quimiro**
- **18.** *Public Hearing* of an Ordinance approving a Proposed Amendment to the City of Socoπo's Master Plan and Rezoning of Robert E. Nίχ Survey No. 302 Abst 10170, Tract 11-B-1, 11-B-2, and 11-B-3, located at Gateway West Blvd., Socoπo, Texas, from C-2 (General Commercial) To IC-MUD (Industrial/Commercial Mixed-Use Developments) to allow for an Industrial/Commercial Development. *Lorrine Quimiro*
- 19. Second Reading and Adoption of an Ordinance approving a Proposed Amendment to the City of Socoπo's Master Plan and Rezoning ofRobert E. Nix Survey No. 302 Abst 10170, Tract 11-B-1, 11-B-2, and 11-B-3, located at Gateway West Blvd., Socoπo, Texas, from C-2 (General Commercial) To IC-MUD (Industrial/Commercial Mixed-Use Developments) to allow for an Industrial/Commercial Development.