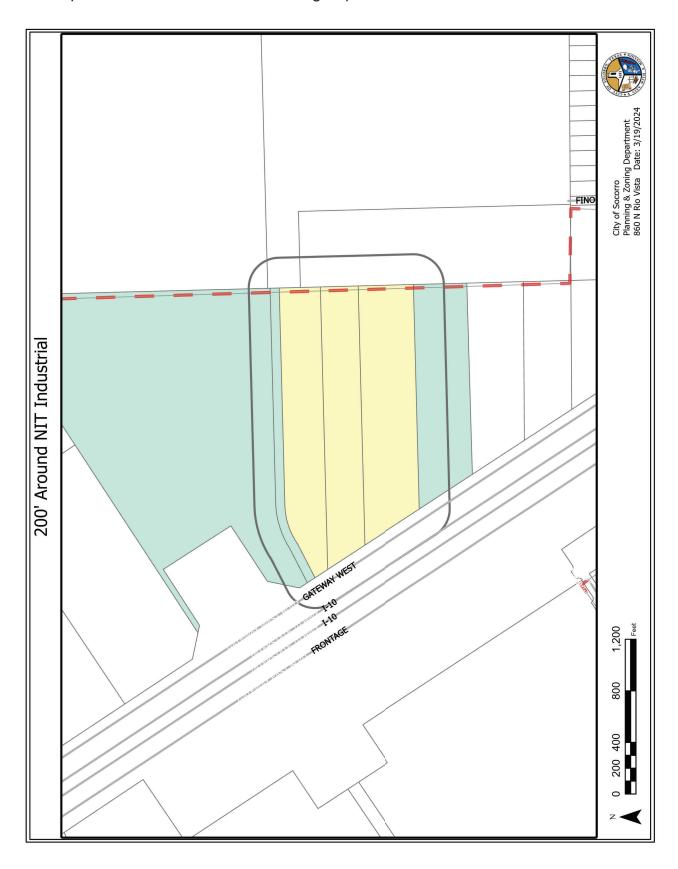

### REGULAR AGENDA PUBLIC HEARING/ORDINANCES

- **16.** *Public Hearing* of an Ordinance approving a Proposed Amendment to the City of Socoπo's Master Plan and Rezoning of Lot 2, Blocl< 18, Rosa Azul Subdivision, located at 615 Rosa Azul Dήve, Socoπo, Texas from C-1 (Light Commercial) to R-1 (Single-Family Residential) to construct a Single-Family Home. *Lorrine Quimíro*
- **17. Second Reading and Adoption** of an Ordinance approving a Proposed Amendment to the City of Socoπo's Master Plan and Rezoning of Lot 2, Block 18, Rosa Azul Subdivision, located at 615 Rosa Azul Drive, Socoπo, Texas from C-1 (Light Commercial) to R-1 (Single-Family Residential) to construct a Single-Family Home. **Lorrine Quimiro**
- **18.** *Public Hearing* of an Ordinance approving a Proposed Amendment to the City of Socoπo's Master Plan and Rezoning of Robert E. Nίχ Survey No. 302 Abst 10170, Tract 11-B-1, 11-B-2, and 11-B-3, located at Gateway West Blvd., Socoπo, Texas, from C-2 (General Commercial) To IC-MUD (Industrial/Commercial Mixed-Use Developments) to allow for an Industrial/Commercial Development. *Lorrine Quimiro*
- 19. Second Reading and Adoption of an Ordinance approving a Proposed Amendment to the City of Socoπo's Master Plan and Rezoning ofRobert E. Nix Survey No. 302 Abst 10170, Tract 11-B-1, 11-B-2, and 11-B-3, located at Gateway West Blvd., Socoπo, Texas, from C-2 (General Commercial) To IC-MUD (Industrial/Commercial Mixed-Use Developments) to allow for an Industrial/Commercial Development.