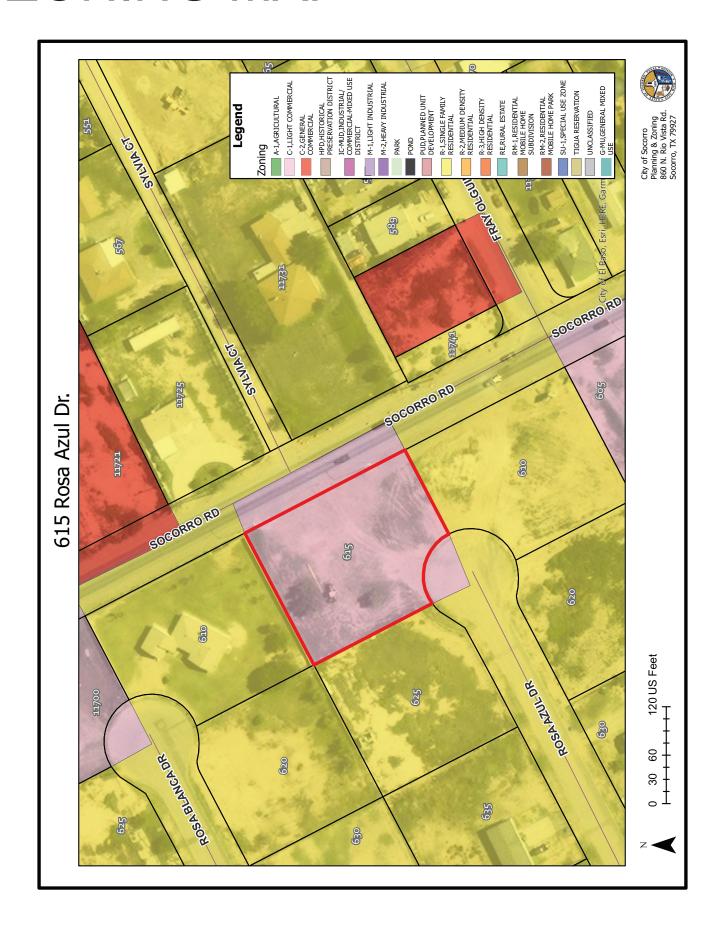

### REGULAR AGENDA PUBLIC HEARING/ORDINANCES

- **16.** *Public Hearing* of an Ordinance approving a Proposed Amendment to the City of Socoπo's Master Plan and Rezoning of Lot 2, Blocl< 18, Rosa Azul Subdivision, located at 615 Rosa Azul Dήve, Socoπo, Texas from C-1 (Light Commercial) to R-1 (Single-Family Residential) to construct a Single-Family Home. *Lorrine Quimíro*
- **17. Second Reading and Adoption** of an Ordinance approving a Proposed Amendment to the City of Socoπo's Master Plan and Rezoning of Lot 2, Block 18, Rosa Azul Subdivision, located at 615 Rosa Azul Drive, Socoπo, Texas from C-1 (Light Commercial) to R-1 (Single-Family Residential) to construct a Single-Family Home. **Lorrine Quimiro**
- **18.** *Public Hearing* of an Ordinance approving a Proposed Amendment to the City of Socoπo's Master Plan and Rezoning of Robert E. Nίχ Survey No. 302 Abst 10170, Tract 11-B-1, 11-B-2, and 11-B-3, located at Gateway West Blvd., Socoπo, Texas, from C-2 (General Commercial) To IC-MUD (Industrial/Commercial Mixed-Use Developments) to allow for an Industrial/Commercial Development. *Lorrine Quimiro*
- 19. Second Reading and Adoption of an Ordinance approving a Proposed Amendment to the City of Socoπo's Master Plan and Rezoning ofRobert E. Nix Survey No. 302 Abst 10170, Tract 11-B-1, 11-B-2, and 11-B-3, located at Gateway West Blvd., Socoπo, Texas, from C-2 (General Commercial) To IC-MUD (Industrial/Commercial Mixed-Use Developments) to allow for an Industrial/Commercial Development.