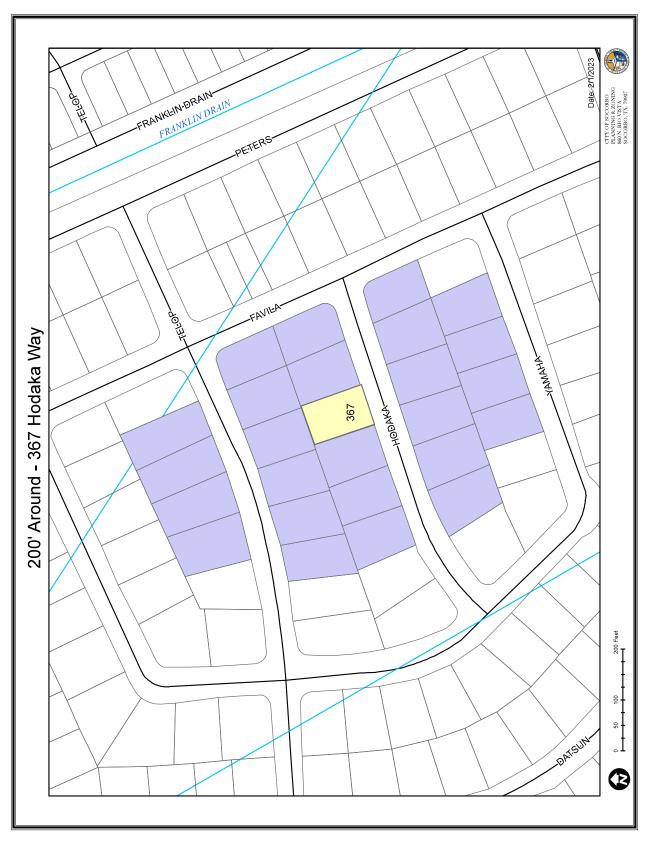

  Lorrine Químiro
- **13.** *Introduction First Reading and Calling for α Public Hearing* of an Ordinance for the Proposed Amendment to the City of Socoπo's Master Plan and Rezoning of Lot 11, Block 15, Friedman Estates Unit 2, located at 367 Hodaka Way, Socoπo, Texas from R-1 (Single Family Residential) to R-2 (Medium Density Residential) to allow for a duplex.