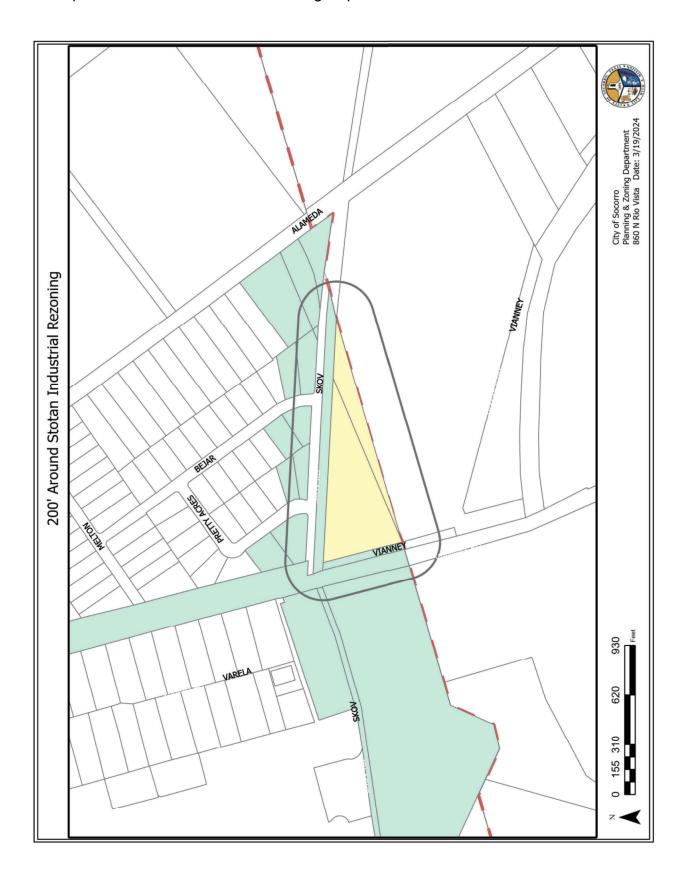

Lorríne Quimiro

**14.** Introduction First Reading and Calling for a Public Hearing of Ordinance approving a Proposed Amendment to The City of Socoπo's Master Plan and Rezoning of all of Tract 1, Block 12, Socoπo Grant, Located South-West of Alameda Ave. And Skov Rd., Socoπo, Texas, from A-1 (Agricultural) to IC-MUD (Industήal/Commercial Mixed-Use Developments) with a variance request to allow for an IC-MUD Zoning Distήct less than the required 1Oacres to allow for the Development of Industήal/Commercial Buildings.