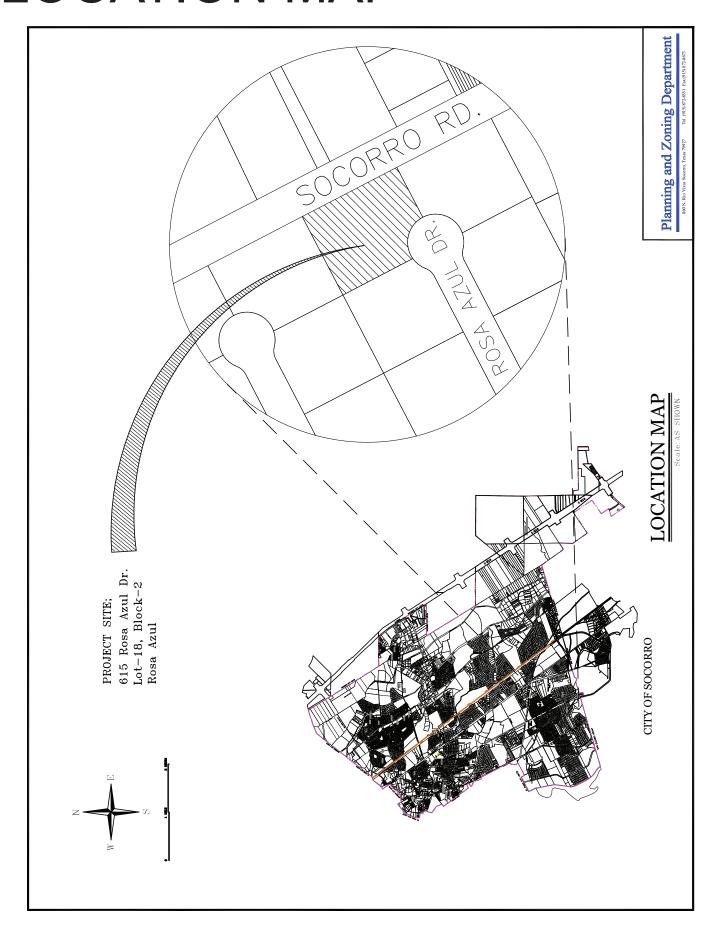

### REGULAR AGENDA PUBLIC HEARING/ORDINANCES

- **16.** *Public Hearing* of an Ordinance approving a Proposed Amendment to the City of Socoπo's Master Plan and Rezoning of Lot 2, Blocl< 18, Rosa Azul Subdivision, located at 615 Rosa Azul Dήve, Socoπo, Texas from C-1 (Light Commercial) to R-1 (Single-Family Residential) to construct a Single-Family Home. *Lorrine Quimíro*
- **17. Second Reading and Adoption** of an Ordinance approving a Proposed Amendment to the City of Socoπo's Master Plan and Rezoning of Lot 2, Block 18, Rosa Azul Subdivision, located at 615 Rosa Azul Drive, Socoπo, Texas from C-1 (Light Commercial) to R-1 (Single-Family Residential) to construct a Single-Family Home. **Lorrine Quimiro**
- **18.** *Public Hearing* of an Ordinance approving a Proposed Amendment to the City of Socoπo's Master Plan and Rezoning of Robert E. Nίχ Survey No. 302 Abst 10170, Tract 11-B-1, 11-B-2, and 11-B-3, located at Gateway West Blvd., Socoπo, Texas, from C-2 (General Commercial) To IC-MUD (Industrial/Commercial Mixed-Use Developments) to allow for an Industrial/Commercial Development. *Lorrine Quimiro*
- 19. Second Reading and Adoption of an Ordinance approving a Proposed Amendment to the City of Socoπo's Master Plan and Rezoning ofRobert E. Nix Survey No. 302 Abst 10170, Tract 11-B-1, 11-B-2, and 11-B-3, located at Gateway West Blvd., Socoπo, Texas, from C-2 (General Commercial) To IC-MUD (Industrial/Commercial Mixed-Use Developments) to allow for an Industrial/Commercial Development.