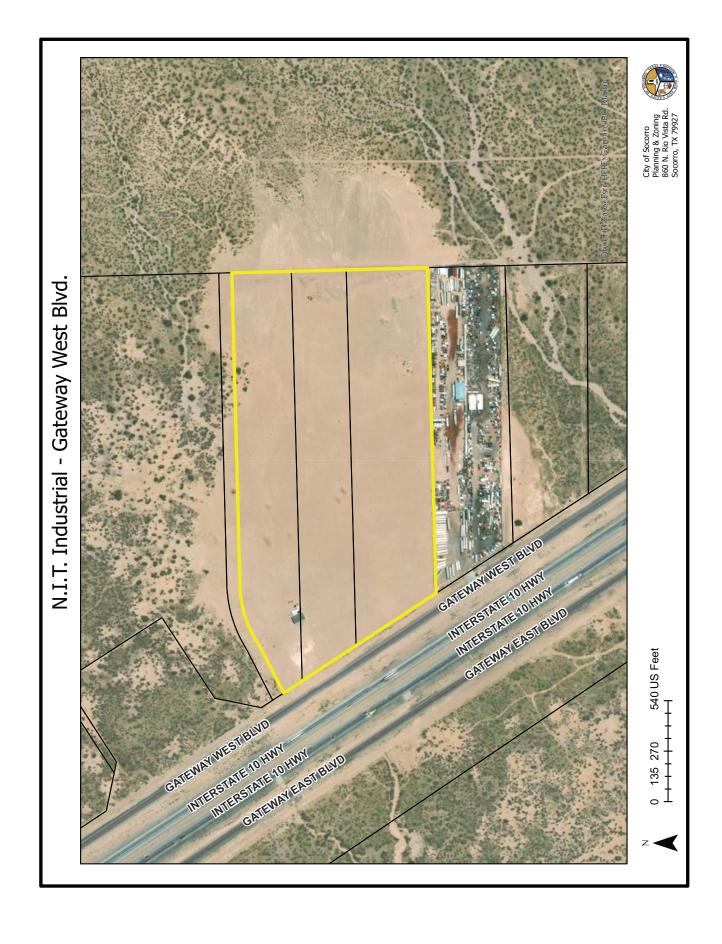

### REGULAR AGENDA PUBLIC HEARING/ORDINANCES

- **16.** *Public Hearing* of an Ordinance approving a Proposed Amendment to the City of Socoπo's Master Plan and Rezoning of Lot 2, Blocl< 18, Rosa Azul Subdivision, located at 615 Rosa Azul Dήve, Socoπo, Texas from C-1 (Light Commercial) to R-1 (Single-Family Residential) to construct a Single-Family Home. *Lorrine Quimíro*
- **17. Second Reading and Adoption** of an Ordinance approving a Proposed Amendment to the City of Socoπo's Master Plan and Rezoning of Lot 2, Block 18, Rosa Azul Subdivision, located at 615 Rosa Azul Drive, Socoπo, Texas from C-1 (Light Commercial) to R-1 (Single-Family Residential) to construct a Single-Family Home. **Lorrine Quimiro**
- **18.** *Public Hearing* of an Ordinance approving a Proposed Amendment to the City of Socoπo's Master Plan and Rezoning of Robert E. Nίχ Survey No. 302 Abst 10170, Tract 11-B-1, 11-B-2, and 11-B-3, located at Gateway West Blvd., Socoπo, Texas, from C-2 (General Commercial) To IC-MUD (Industrial/Commercial Mixed-Use Developments) to allow for an Industrial/Commercial Development. *Lorrine Quimiro*
- 19. Second Reading and Adoption of an Ordinance approving a Proposed Amendment to the City of Socoπo's Master Plan and Rezoning ofRobert E. Nix Survey No. 302 Abst 10170, Tract 11-B-1, 11-B-2, and 11-B-3, located at Gateway West Blvd., Socoπo, Texas, from C-2 (General Commercial) To IC-MUD (Industrial/Commercial Mixed-Use Developments) to allow for an Industrial/Commercial Development.