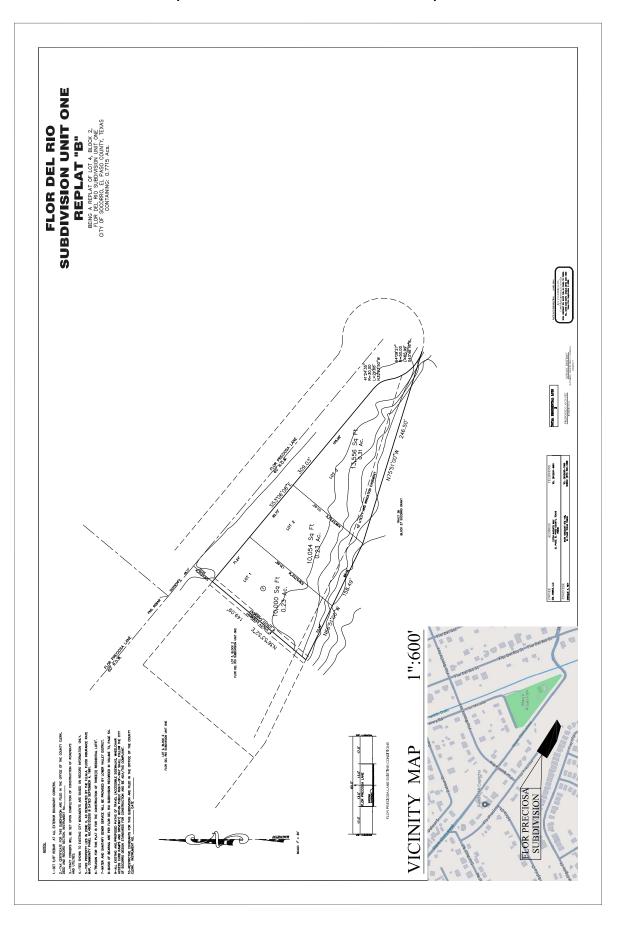

Adríana Rodarte

- 9. Introduction First Reading and Calling for α Public Hearing of Ordinance # 578
  Amendment # 2 Amendment to decrease expenditures by \$8.95.00 fiscal year 2023-2024.

  Adriana Rodarte
- 10. *Introduction First Reading and Calling for a Public Hearing* of an Ordinance approving the Proposed Conditional Use Permit to Allow for a Mechanic Shop in a C-2 (General Commercial) Zoning District on Lots 6-8, Block 3, Algodon Subdivision, Located at 10109 Socoπo Road, Socoπo, Texas. *Lorrine Químiro*
- 11. *Introduction First Reading and Calling for α Public Hearing* of an Ordinance approving The Replat for Flor Del Rio Replat "B", being Lot 4 Block 2, Flor Del Rio Subdivision, Socoπo, Texas. *Lorrine Químiro*
- 12. Introduction First Reading and Callingfor α Public Hearing of an Ordinance approving The Proposed Amendment to The City of Socoπo's Master Plan and Rezoning of all of Tracts I-D-1, I-D-2, 4-A, 4-A-2-A, 4-B and 5-A, Block 6, Socoπo Grant, located Southeast of Inglewood Drive and Nevarez Road, Socorro, Texas, from A-1 (Agricultural) to IC-MUD (Industrial/Commercial Mixed-Use Developments) with a variance request to allow for an IC-MUD Zoning District less than the required 10 acres to allow for Commercial Development.