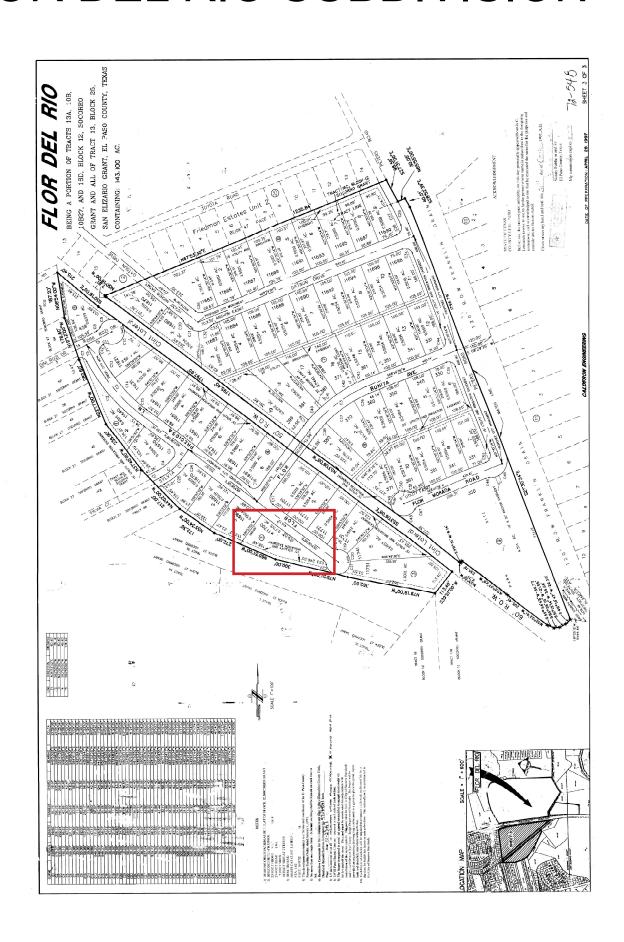

Adríana Rodarte

- 9. Introduction First Reading and Calling for α Public Hearing of Ordinance # 578
  Amendment # 2 Amendment to decrease expenditures by \$8.95.00 fiscal year 2023-2024.

  Adriana Rodarte
- 10. *Introduction First Reading and Calling for a Public Hearing* of an Ordinance approving the Proposed Conditional Use Permit to Allow for a Mechanic Shop in a C-2 (General Commercial) Zoning District on Lots 6-8, Block 3, Algodon Subdivision, Located at 10109 Socoπo Road, Socoπo, Texas. *Lorrine Químiro*
- 11. *Introduction First Reading and Calling for α Public Hearing* of an Ordinance approving The Replat for Flor Del Rio Replat "B", being Lot 4 Block 2, Flor Del Rio Subdivision, Socoπo, Texas. *Lorrine Químiro*
- 12. Introduction First Reading and Callingfor α Public Hearing of an Ordinance approving The Proposed Amendment to The City of Socoπo's Master Plan and Rezoning of all of Tracts I-D-1, I-D-2, 4-A, 4-A-2-A, 4-B and 5-A, Block 6, Socoπo Grant, located Southeast of Inglewood Drive and Nevarez Road, Socorro, Texas, from A-1 (Agricultural) to IC-MUD (Industrial/Commercial Mixed-Use Developments) with a variance request to allow for an IC-MUD Zoning District less than the required 10 acres to allow for Commercial Development.