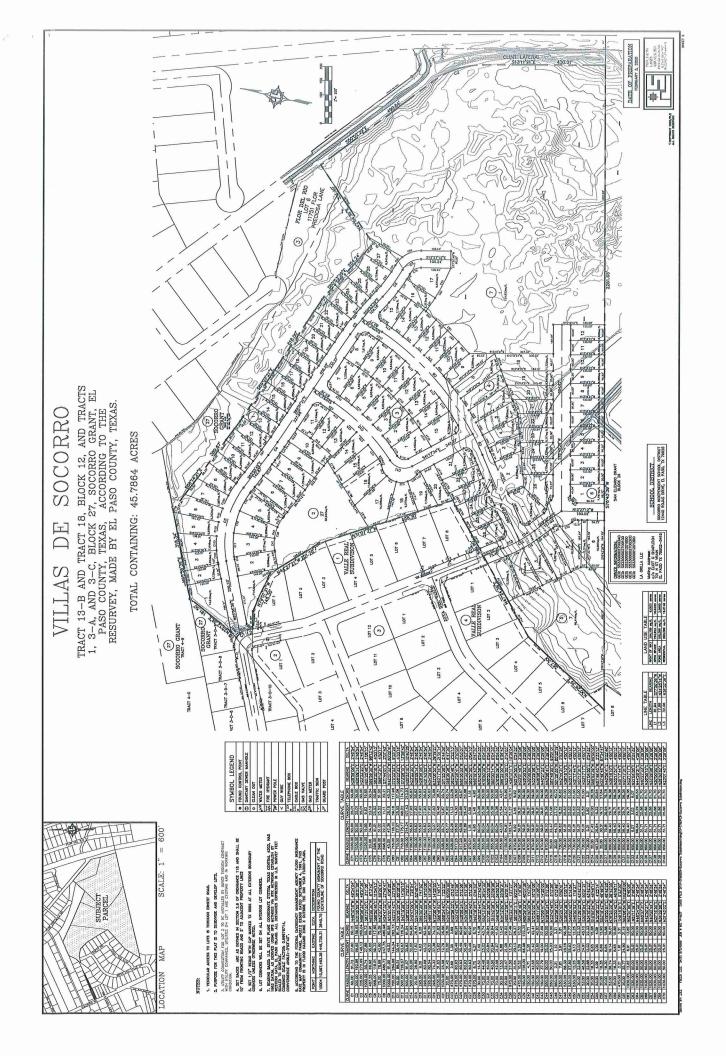

### PLANNING AND ZONING DEPARTMENT

14. Discussion and action on Preliminary Plat Approval for Villas de Socorro Subdivision, being all of Tracts 13B & 18, Block 12 and Tracts 1, 3A & 3C, Block 27, Socorro Grant.