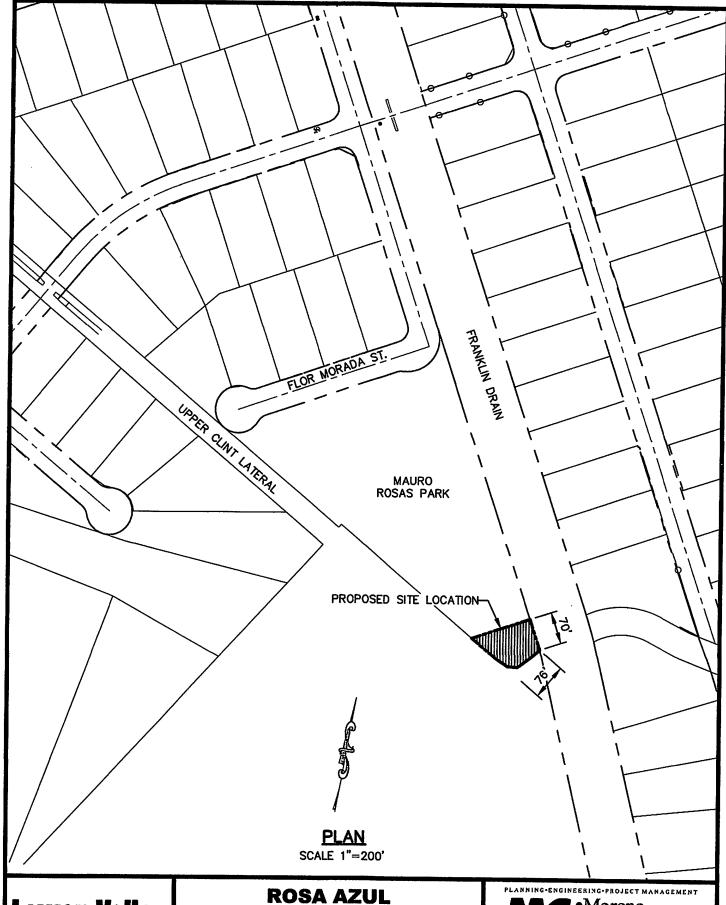

Nays:

Absent: Victor Perez

24. DISCUSSION AND ACTION TO ALLOW LOWER VALLEY WATER DISTRICT TO USE A SMALL PORTION OF MAURO ROSAS LAND TO INSTALL A 10' X 10' LIFT STATION. BEFORE SUCH ACTION TAKES PLACE THE LOWER VALLEY WATER DISTRICT AND THE CITY OF SOCORRO WILL COMPLY WITH PARKS AND WILDLIFE CODE CHAPTER 26. PROTECTION OF PUBLIC PARKS AND RECREATION LANDS.

ADRIANA RODARTE

Mr. Flores of the Lower Valley Water District and Saul Trejo MCI Engineer spoke on this item.

A motion was made by Rene Rodriguez seconded by Yvonne Colon-Villalobos to approve option 4, see exhibit "D". Motion passed.