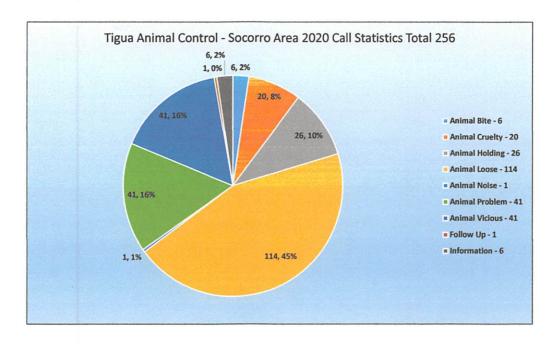

| TAC       | UTL A ADV UTL COK  UTL ADV RET UTL REF UTL UTL UTL UTL ADV |                                                                                             |

Total

256

# Tigua Animal Control - Socorro Area 2020 Call Statistics Total 256

| Animal Bite - 6     | 6         |
|---------------------|-----------|
| Animal Cruelty - 20 | 20        |
| Animal Holding - 26 | 26        |
| Animal Loose - 114  | 114       |
| Animal Noise - 1    | 1         |
| Animal Problem - 41 | 41        |
| Animal Vicious - 41 | 41        |
| Follow Up - 1       | 1         |
| Information - 6     | 6         |
|                     | Total 256 |



# Tigua Animal Control - Socorro Area 2019 Call Statistics Total 275

| Animal Bite - 15    | 15        |
|---------------------|-----------|
| Animal Cruelty - 29 | 29        |
| Animal Holding - 0  | 0         |
| Animal Loose - 154  | 154       |
| Animal Noise - 3    | 3         |
| Animal Problem - 51 | 51        |
| Animal Vicious - 20 | 20        |
| Follow Up - 0       | 0         |
| Information - 3     | 3         |
|                     | Total 275 |



| lm al dama             | M-4                            | B4                                     |                                         |          |                              |            |                  |        |
|------------------------|--------------------------------|----------------------------------------|---