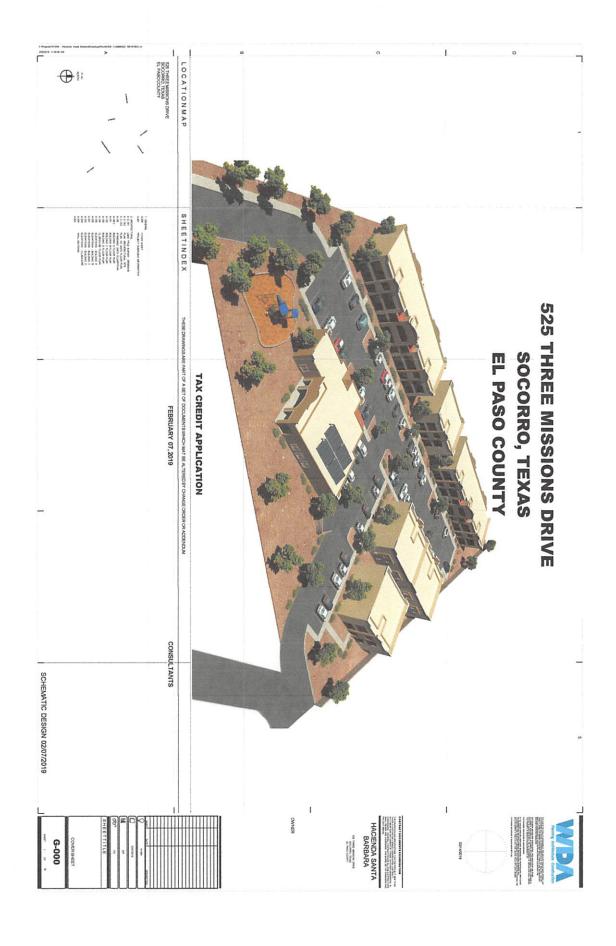

## **Next Steps**

- Community integration, involvement and health promotion
- Fall prevention
- "Vecinos" program
- Vial of Life

Hacienda Santa Barbara Apartments

### USDA Rural Development-Workforce Housing

- Sponsor: Housing and Economic Rural Opportunity, Inc.
  - 501 (c) 3 non-profit corporation; founded in 1987
  - To provide and assist low and moderate income families to obtain adequate housing, social services and employment opportunities
  - Offices in Las Cruces, NM and El Paso
  - Ruben Trujillo, Executive Director, rubenft@tdshc.org

USDA RD
financing:
\$2.5M loan; 1%
interest, 33 year
term
TDHCA housing
tax credits:
private equity of
\$5.6M

- Site: 3.05 acres at 525 Three Missions Drive
- 40 Apartment homes
  - 8 one bedroom
  - 12 two bedroom
  - 20 three bedroom
  - On-Site resident manager
  - Two age appropriate playgrounds
  - Washer/dryer hook-ups in units
  - Built to Green building standards for energy efficiency
  - All forty units have USDA RD rental assistance