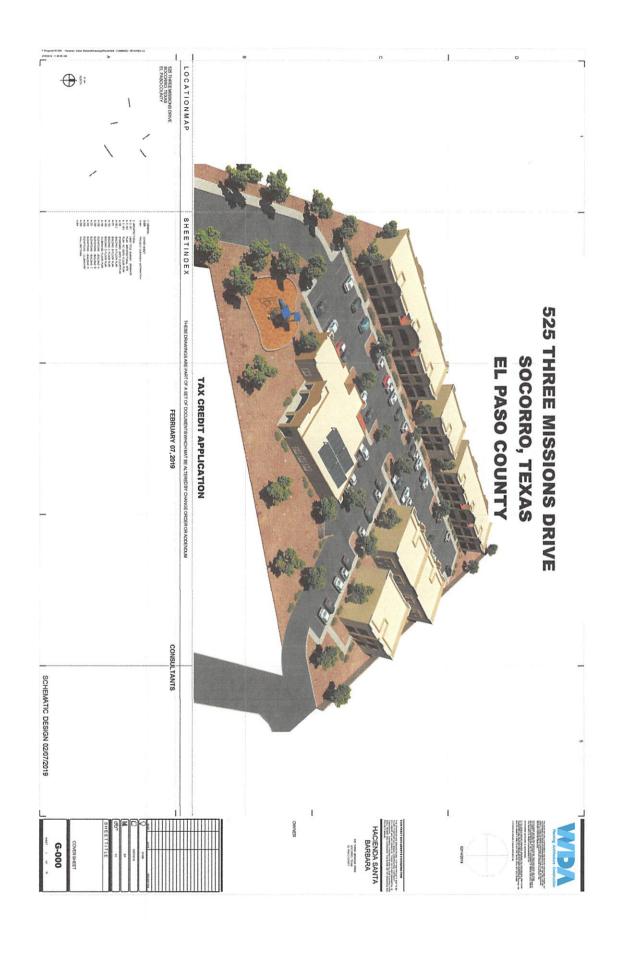

USDA RD
financing:
\$2.5M loan; 1%
interest, 33 year
term
TDHCA housing
tax credits:
private equity of
\$5.6M

- Site: 3.05 acres at 525 Three Missions Drive
- 40 Apartment homes
  - 8 one bedroom
  - 12 two bedroom
  - 20 three bedroom
  - On-Site resident manager
  - Two age appropriate playgrounds
  - Washer/dryer hook-ups in units
  - Built to Green building standards for energy efficiency
  - All forty units have USDA RD rental assistance