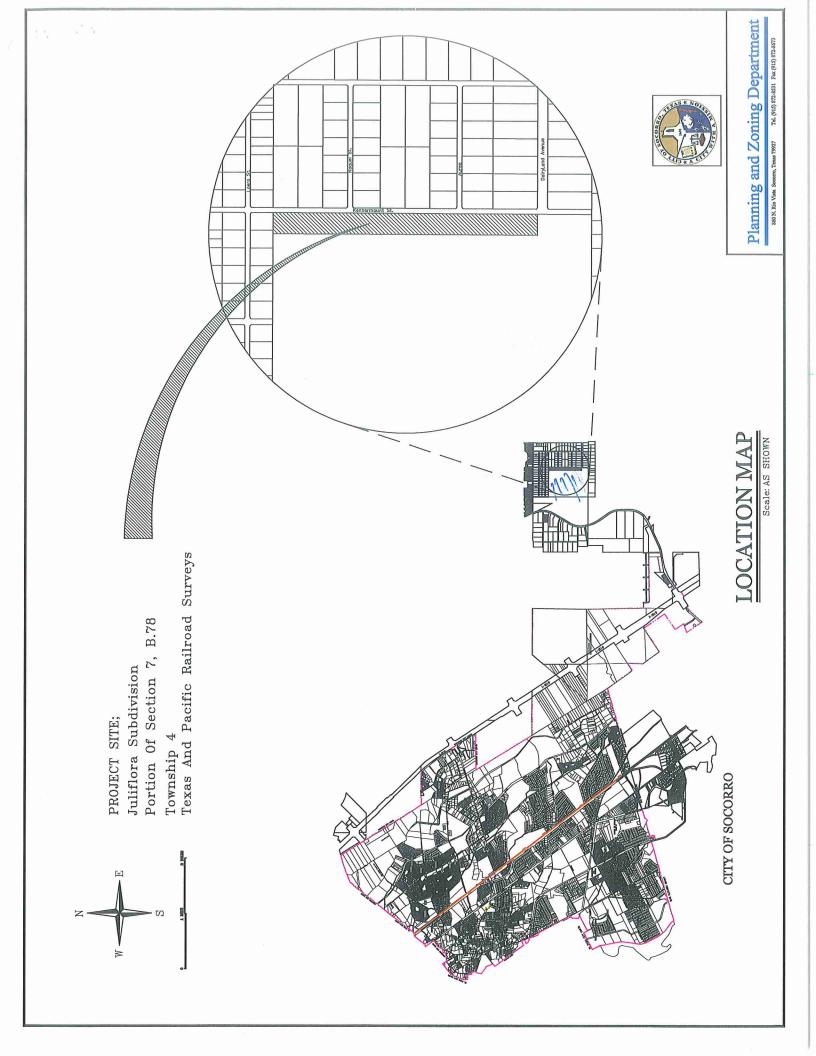

Job Terrazas

15. Discussion and action on the final plat approval for Juliflora Subdivision Unit 1, being all of Tract 5R, Block 78, Section 7, Township 4, Texas and Pacific Railway Surveys.

Job Terrazas