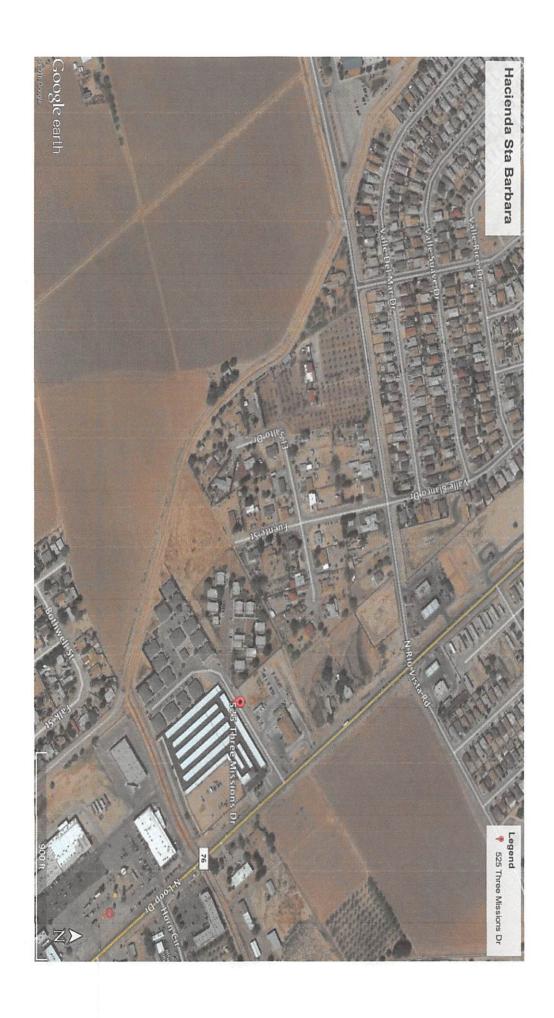

USDA RD
financing:
\$2.5M loan; 1%
interest, 33 year
term
TDHCA housing
tax credits:
private equity of
\$5.6M

- Site: 3.05 acres at 525 Three Missions Drive
- 40 Apartment homes
  - 8 one bedroom
  - 12 two bedroom
  - 20 three bedroom
  - On-Site resident manager
  - Two age appropriate playgrounds
  - Washer/dryer hook-ups in units
  - Built to Green building standards for energy efficiency
  - All forty units have USDA RD rental assistance