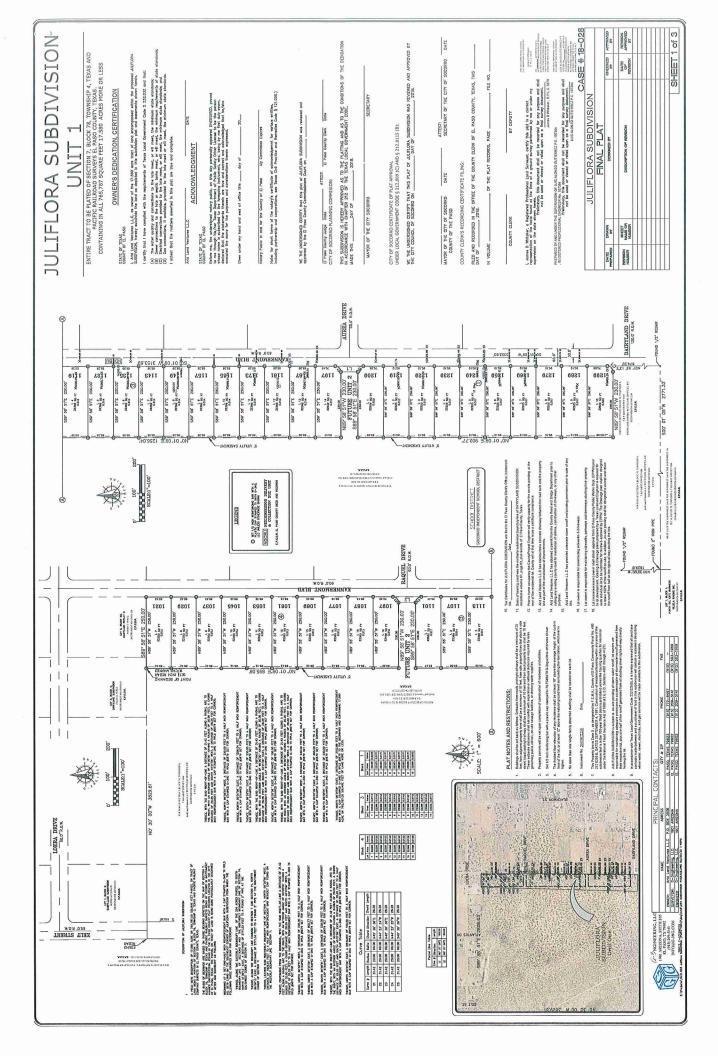

Job Terrazas

15. Discussion and action on the final plat approval for Juliflora Subdivision Unit 1, being all of Tract 5R, Block 78, Section 7, Township 4, Texas and Pacific Railway Surveys.

Job Terrazas