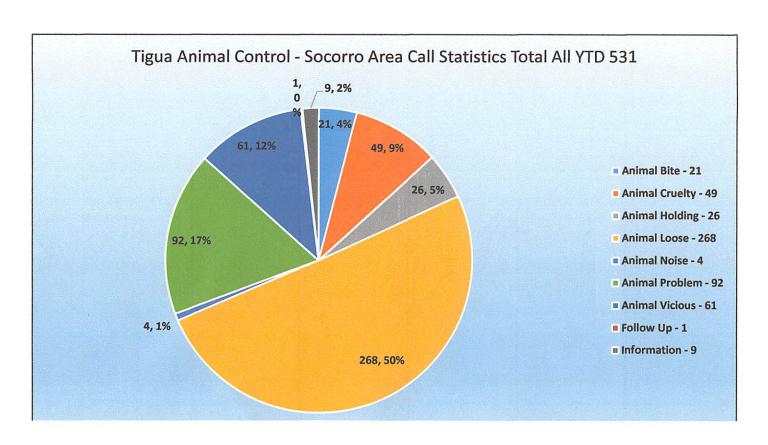

### A Federally Recognized Indian Tribe

- Began Patrolling Socorro in October of 2019
- A total number of 531 calls were received by Tigua dispatch

| Incident               | Nature                           | Reported                               | Incident address                                     | City     | Responsible officer          | Agency     | Clearance Code | 8C     |
|------------------------|----------------------------------|----------------------------------------|------------------------------------------------------|----------|------------------------------|------------|----------------|--------|
|                        | Animal Cruelty                   | 07:55:59 02/18/20                      | 500 BAUMAN RD                                        | sc       | Navarette, R                 | TAC        |                | 1      |
| A20-00429              | Animal Holding                   | 07:12:15 02/18/20                      | 174 CARRETA LN                                       | sc       | Navarette, R                 | TAC        |                | 1      |
| A20-00427<br>A20-00426 | Animal Loose<br>Animal Loose     | 14:55:54 02/16/20<br>10:01:57 02/16/20 | SANTA PAULA DR & ESCALANTE DR PRITAM DR & PUNJAB DR  | SC<br>SC | Navarette, R                 | TAC<br>TAC | UTL            | 1<br>1 |
| A20-00424              | Animal Holding                   | 23:49:22 02/15/20                      | 11460 VAN NUYS OR                                    | sc       | Navarette, n                 | TAC        | UIC .          | 1      |
| A20-00420              | Animal Holding                   | 08:42:42 02/15/20                      | 401 BAUMAN RD                                        | SC       | Scholl, M                    | TAC        | REF            | 1      |
| A20-00419              | Animal Vicious                   | 19:01:54 02/14/20                      | 759 MILO DR                                          | SC       | Hernandez, L                 | TAC        |                | 1      |
| A20-00418              | Animal Loose                     | 17:30:52 02/14/20                      | 10301 ALAMEDA AVE; WALMART                           | sc       | Hernandez, L                 | TAC        | UTL            | 1      |
| A20-00417              | Animal Loose                     | 11:15:09 02/14/20                      | CIELO AZUL DR & STOCKYARD RD; 1165 CIELO MAR         | sc       | Nevarez, A                   | TAC        |                | 1      |
|                        | Animal Vicious                   | 08:38:55 02/14/20                      | 606 RICHARDSON RD                                    | sc       | Nevarez, A                   | TAC        |                | 1      |
| A20-00414              | Animal Holding                   | 18:03:35 02/13/20                      | 340 SANTA MARTINA DR<br>340 SANTA MARTINA DR         | SC<br>SC | Scholl, M<br>Scholl, M       | TAC<br>TAC | UTC            | 1      |
|                        | Animal Holding<br>Animal Victous | 17:15:20 02/13/20<br>15:45:16 02/13/20 | 720 ORTIZ LN                                         | SC       | Schoil, M                    | TAC        | ADV            | 1<br>1 |
|                        | Animal Vicious                   | 14:46:23 02/13/20                      | 411 SANTA MARTINA DR                                 | sc       | Scholl, M                    | TAC        | UTL            | î      |
| A20-00408              | Animal Problem                   | 13:03:52 02/13/20                      | ANDERSON RD & COKER RD                               | SC       | Navarette, R                 | TAC        | REF            | 1      |
| A20-00404              | Animal Holding                   | 11:28:50 02/13/20                      | 10150 ALAMEDA AVE                                    | SC       | Nevarez, A                   | TAC        | RET            | 1      |
| A20-00403              | Animal Problem                   | 09:43:09 02/13/20                      | 10344 VALLE DE ORO DR                                | SC       | Navarette, R                 | TAC        | UTL            | 1      |
| A20-00401              | Animal Holding                   | 09:01:36 02/13/20                      | 340 SANTA MARTINA DR                                 | sc       | Navarette, R                 | TAC        | REF            | 1      |
|                        | Animal Vicious Animal Loose      | 07:47:29 02/13/20                      | 1140 ROBIN RD                                        | SC<br>SC | Nevarez, A<br>Hernandez, L   | TAC<br>TAC | ADV<br>UTL     | 1      |
|                        | Animal Cruelty                   | 18:14:41 02/12/20<br>17:14:03 02/12/20 | JENNY RD & LAINY RD 181 SUN PARK RD                  | sc       | Scholl, M                    | TAC        | COK            | 1      |
|                        | Animal Problem                   | 15:32:50 02/12/20                      | 10510 ELBA MARGARITA CIR                             | SC       | Scholl, M                    | TAC        | COK            | 1      |
| A20-00390              | Animal Loose                     | 13:32:50 02/12/20                      | CLEMS RD & NORTH LOOP DR                             | SC       | Hernandez, L                 | TAC        | UTL            | 1      |
| A20-00389              | Animal Loose                     | 11:01:53 02/12/20                      | 1274 HORIZON BLVD                                    | SC       | Nevarez, A                   | TAC        | UTL            | 1      |
| A20-00388              | Animal Loose                     | 09:08:21 02/12/20                      | NORTH LOOP DR & HORIZON BLVD                         | sc       | Nevarez, A                   | TAC        | UTL            | 1      |
| A20-00385              | Animal Cruelty                   | 08:10:48 02/12/20                      | 10928 DONNA MARIE DR                                 | sc       | Navarette, R                 | TAC        | ADV            | 1      |
| A20-00386<br>A20-00384 | Animal Victous                   | 08:03:23 02/12/20                      | 212 FLOR EUCHARIS                                    | SC<br>SC | Nevarez, A                   | TAC        | UTL            | 1      |
| A20-00384<br>A20-00383 | Animal Cruelty Animal Cruelty    | 18:25:56 02/11/20<br>17:46:31 02/11/20 | 11621 FAVILA RD WALCOTT DR & VALLE VERDE RD          | SC SC    | Hernandez, L<br>Hernandez, L | TAC<br>TAC | ADV<br>COK     | 1<br>1 |
|                        | Animal Cruelty                   | 17:27:57 02/11/20                      | 450 HUEREQUE RD                                      | sc       | Scholl, M                    | TAC        | UTL            | i      |
|                        | Animal Cruelty                   | 16:20:38 02/11/20                      | RACHEL / ULANI                                       | SC       | Scholl, M                    | TAC        | COK            | 1      |
| A20-00380              | Animal Cruelty                   | 15:12:24 02/11/20                      | LA POBLANA / MADRIGAL                                | SC       | Hernandez, L                 | TAC        |                | 1      |
| A20-00375              | Animal Cruelty                   | 14:25:51 02/11/20                      | MADRIGAL RD & LA POBLANA DR                          | SC       | Navarette, R                 | TAC        | UTL            | 1      |
|                        | Animal Cruelty                   | 14:09:46 02/11/20                      | 181 SUN PARK RD                                      | SC       | Navarette, R                 | TAC        | ADV            | 1      |
|                        | Animal Holding                   | 10:08:54 02/11/20                      | 769 ELIGIO DR                                        | SC<br>SC | Nevarez, A                   | TAC        |                | 1      |
| A20-00371<br>A20-00370 | Animal Problem Animal Loose      | 08:50:56 02/11/20<br>15:30:35 02/10/20 | 10600 HCMAN DR<br>769 ELIGIO DR                      | SC SC    | Nevarez, A<br>Hernandez, L   | TAC<br>TAC | UTL            | 1<br>1 |
| A20-00369              | Animal Loose                     | 14:51:56 02/10/20                      | 10213 VALLE RUBIO                                    | sc       | Hernandez, L                 | TAC        | UTL            | i      |
| A20-00365              | Animal Vicious                   | 14:00:34 02/10/20                      | 1140 ROBIN RD                                        | SC       | Hernandez, L                 | TAC        | υπ             | 1      |
| A20-00363              | Animal Loose                     | 12:23:57 02/10/20                      | 1295 HORIZON BLVD; PETRO TRUCK STOP                  | SC       | Nevarez, A                   | TAC        |                | 1      |
| A20-00362              | Animal Loose                     | 09:54:41 02/10/20                      | FLOR LIATRIS & FLOR EUCHARIS; 212 FLOR EUCHARIS      | SC       | Navarette, R                 | TAC        | ய              | 1      |
|                        | Animal Loose                     | 09:09:21 02/10/20                      | 769 ELIGIO DR                                        | sc       | Navarette, R                 | TAC        | UTL            | 1      |
|                        | Animal Cruelty                   | 07:40:50 02/10/20                      | 160 NOOCH RD                                         | sc       | Navarette, R                 | TAC        |                | 1      |
|                        | Animal Loose<br>Animal Problem   | 12:05:27 02/08/20<br>11:48:45 02/08/20 | 11399 SOCORRO RD<br>10496 VALLE SUAVE DR             | SC<br>SC | Scholl, M                    | TAC<br>TAC | REF            | 1      |
|                        | Animal Holding                   | 10:06:39 02/08/20                      | 750 ELIGIO DR                                        | sc       | Scholl, M                    | TAC        | REF            | 1      |
|                        | Animal Holding                   | 08:32:57 02/08/20                      | 601 ZEBU RD                                          | sc       | Scholl, M                    | TAC        | REF            | 1      |
| A20-00350              | Animal Cruelty                   | 08:27:03 02/08/20                      | 10711 SPRING VALLEY CIR                              | SC       | Scholl, M                    | TAC        | ADV            | 1      |
| A20-00349              | Animal Bite                      | 22:06:44 02/07/20                      | 10437 VALLE KOKI DR                                  | SC       | Nevarez, A                   | TAC        |                | 1      |
|                        | Animal Vicious                   | 18:23:12 02/07/20                      | 752 GRUALVA DR                                       | sc       | Hernandez, L                 | TAC        | UTL            | 1      |
| A20-00344              | Animal Vicious                   | 17:17:29 02/07/20                      | 10248 CELEDON CIR                                    | SC       | Hernandez, L                 | TAC        | ADV            | 1      |
|                        | Animal Loose<br>Animal Loose     | 16:08:30 02/07/20<br>15:50:10 02/07/20 | 647 GURDEV CIR<br>313 BANDQUNA DR                    | SC<br>SC | Hernandez, L<br>Hernandez, L | TAC<br>TAC | UTL            | 1      |
|                        | Animal Cruelty                   | 15:34:49 02/07/20                      | 10468 ETHYL HART ST                                  | sc       | Hernandez, L                 | TAC        | 012            | î      |
| A20-00340              | Animal Loose                     | 13:13:34 02/07/20                      | KENDRICK CIR & CORINTH CT                            | SC       | Hernandez, L                 | TAC        | υπ             | 1      |
| A20-00337              | Animal Victous                   | 08:33:11 02/07/20                      | 620 ZEBU RD                                          | SC       | Nevarez, A                   | TAC        |                | 1      |
| A20-00333              | Animal Vicious                   | 18:05:42 02/06/20                      | DELILAH AVE & JO WAY                                 | SC       | Hernandez, L                 | TAC        | UTL            | 1      |
|                        | Animal Holding                   | 16:59:40 02/06/20                      | 10356 MCKESSON ST                                    | SC       | Scholl, M                    | TAC        |                | 1      |
|                        | Animal Problem                   | 16:27:32 02/06/20                      | ZEBU RD & BARZON ST                                  | SC       |                              | TAC        |                | 1      |
|                        | Animal Loose                     | 14:13:31 02/06/20                      | 769 EUGIO DR                                         | SC       | Hernandez, L.                | TAC        | UIL            | 1      |
|                        | Animal Problem Animal Vicious    | 12:47:44 02/06/20<br>11:25:19 02/06/20 | KENDRICK CIR & CORINTH CT<br>325 BANDOLINA DR        | SC<br>SC | Hernandez, L<br>Nevarez, A   | TAC<br>TAC | ADV            | 1<br>1 |
|                        | Animal Loose                     | 11:02:36 02/06/20                      | 700 EAGLES DEN LANE                                  | SC       | Nevarez, A                   | TAC        | UTL            | 1      |
|                        | Animal Loose                     | 10:25:10 02/06/20                      | 241 OLD HUECO TANKS RD                               | sc       | Nevarez, A                   | TAC        | REF            | 1      |
|                        | Information                      | 09:04:11 02/06/20                      | 149 SANTA PAULA DR                                   | SC       |                              | TAC        |                | 1      |
|                        | Information                      | 08:04:30 02/06/20                      | 149 SANTA PAULA DR                                   | SC       |                              | TAC        |                | 1      |
|                        | Animal Holding                   | 07:58:07 02/06/20                      | 11601 DATSUN OR                                      | SC       | Nevarez, A                   | TAC        | REF            | 1      |
|                        | Animal Problem Animal Cruelty    | 07:39:41 02/06/20<br>07:32:39 02/06/20 | HORIZON BLVD & MONTE ALTO RD ALAMEDA AVE & BUFORD RD | SC<br>SC | Nevarez, A<br>Nevarez, A     | TAC<br>TAC | REF            | 1      |
|                        | Animal Loose                     | 19:35:39 02/05/20                      | 124 SUN PARK RD                                      | sc       | Hernandez, L                 | TAC        |                | î      |
|                        | Animal Loose                     | 17:08:04 02/05/20                      | 212 FLOR EUCHARIS                                    | sc       | Hernandez, L                 | TAC        | UTL            | 1      |
|                        | Animal Problem                   | 15:12:43 02/05/20                      | 611 ZEBU RD                                          | SC       |                              | TAC        |                | 1      |
|                        | Animal Loose                     | 13:40:59 02/05/20                      | 548 NICHOLAS                                         | SC       | Navarette, R                 | TAC        |                | 1      |
|                        | Animal Holding                   | 11:30:47 02/05/20                      | 10201 VALLE DE GRO DR                                | sc       | Nevarez, A                   | TAC        |                | 1      |
|                        | Animal Victous                   | 11:21:59 02/05/20                      | DINI ROZI DR & FLOR PRECIOSA LN                      | SC       | Nevarez, A                   | TAC        | UTL<br>ADV     | 1      |
|                        | Animal Cruelty                   | 10:23:38 02/05/20                      | 10218 HAYNES RD<br>181 SUN PARK RD                   | SC<br>SC | Nevarez, A<br>Nevarez, A     | TAC<br>TAC | ADV<br>ADV     | 1<br>1 |
|                        | Animal Cruelty Animal Loose      | 09:40:56 02/05/20<br>08:40:51 02/05/20 | KENDRICK CIR & CORINTH CT                            | sc<br>sc | Nevarez, A                   | TAC        | OLT.           | 1      |
|                        | Animal Vicious                   | 16:48:54 02/04/20                      | 11197 CIELO MAR                                      | sc       | Hernandez, L                 | TAC        | RET            | ī      |
|                        | Animal Loose                     | 16:41:44 02/04/20                      | 653 MILO DR                                          | sc       | Hernandez, L                 | TAC        | RET            | 1      |
|                        | Animal Vicious                   | 15:48:19 02/04/20                      | LYDIA RD & MAXINE DR                                 | sc       | Hernandez, L                 | TAC        | ADV            | 1      |
|                        | Animal Holding                   | 11:26:43 02/04/20                      | 10150 ALAMEDA AVE                                    | sc       | Nevarez, A                   | TAC        |                | 1      |
|                        | Animal Problem                   | 10:51:02 02/04/20                      | 11513 PHILIP DR                                      | SC       | Novarez, A                   | TAC        |                | 1      |
|                        | Animal Problem                   | 09:57:13 02/04/20<br>09:32:58 02/04/20 | 11600 DATSUN DR<br>253 WETUMKA RD                    | SC<br>SC | Nevarez, A<br>Nevarez, A     | TAC        | A              | 1      |
|                        | Animal Holding Animal Loose      | 09:23:57 02/04/20                      | 640 HOLSTEIN RD                                      | sc       |                              | TAC        |                | 1      |
|                        | Animal Loose                     | 08:27:00 02/04/20                      | 10150 ALAMEDA AVE                                    | sc       | Nevarez, A                   | TAC        | υπ             | ī      |
|                        |                                  |                                        |                                                      |          |                              |            |                |        |