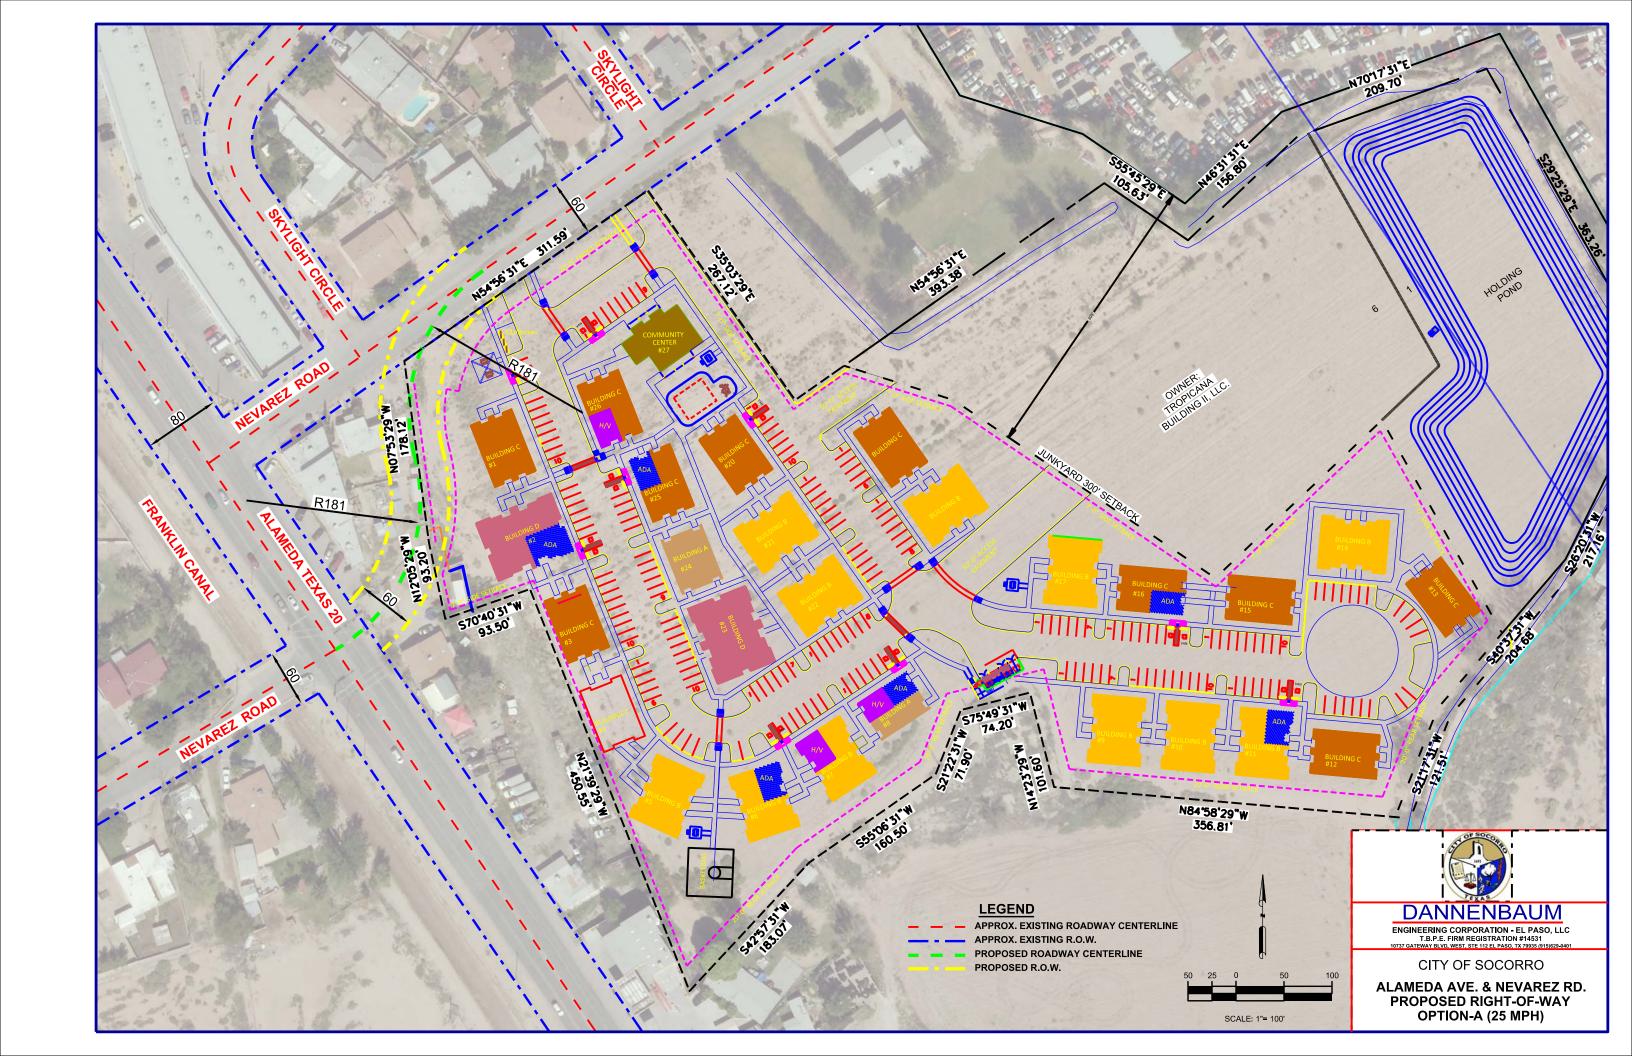

- **16.** Discussion and action to proceed with acquisition of properties for the North Nevarez Roadway realignment.

  Michael Medina
- 17. Discussion and action to approve an Interlocal Agreement for the Provision of Professional Engineering Services to El Paso County from the City of Socorro.

23. DISCUSSION AND ACTION TO RENEW DANNENBAUM ENGINEERING PROFESSIONAL SERVICES NEGOTIATED AGREEMENT FOR GENERAL ENGINEERING SERVICES AND AUTHORIZE THE CITY MANAGER OR HER DESIGNEE TO EXECUTE THE WORK ORDER. ADRIANA RODARTE