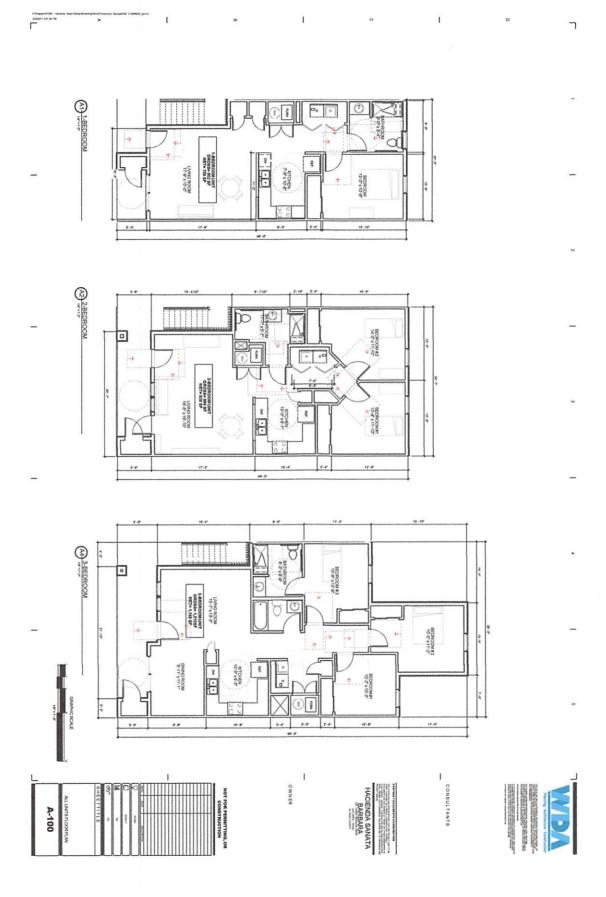

USDA RD
financing:
\$2.5M loan; 1%
interest, 33 year
term
TDHCA housing
tax credits:
private equity of
\$5.6M

- Site: 3.05 acres at 525 Three Missions Drive
- 40 Apartment homes
  - 8 one bedroom
  - 12 two bedroom
  - 20 three bedroom
  - On-Site resident manager
  - Two age appropriate playgrounds
  - Washer/dryer hook-ups in units
  - Built to Green building standards for energy efficiency
  - All forty units have USDA RD rental assistance