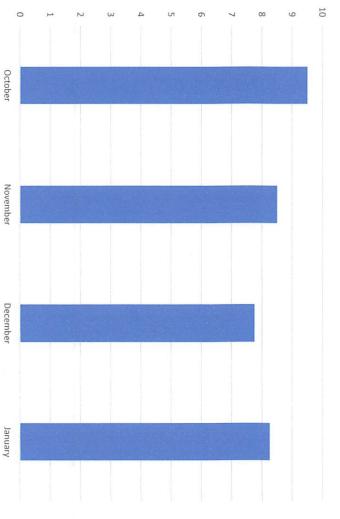

### Stats

- Total Calls for Service through February 17= 1001
- Response by Non-Socorro Unit= 47 (4.7%)
- Average Response Time= 8:30 min

## Response Times