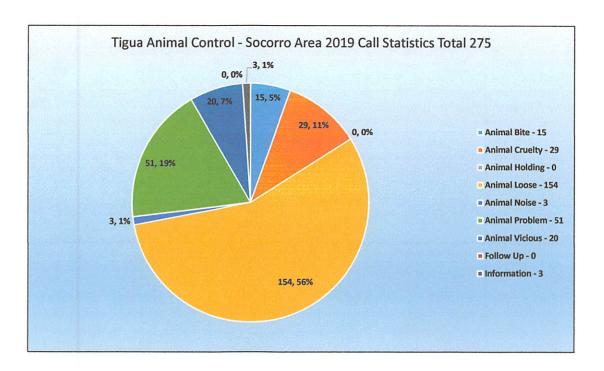

----|
| Animal Cruelty - 20 | 20        |
| Animal Holding - 26 | 26        |
| Animal Loose - 114  | 114       |
| Animal Noise - 1    | 1         |
| Animal Problem - 41 | 41        |
| Animal Vicious - 41 | 41        |
| Follow Up - 1       | 1         |
| Information - 6     | 6         |
|                     | Total 256 |



# Tigua Animal Control - Socorro Area 2019 Call Statistics Total 275

| Animal Bite - 15    | 15        |
|---------------------|-----------|
| Animal Cruelty - 29 | 29        |
| Animal Holding - 0  | 0         |
| Animal Loose - 154  | 154       |
| Animal Noise - 3    | 3         |
| Animal Problem - 51 | 51        |
| Animal Vicious - 20 | 20        |
| Follow Up - 0       | 0         |
| Information - 3     | 3         |
|                     | Total 275 |



| lm al dama             | M-4                            | B4                                     |                                         |          |                              |            |                  |        |
|------------------------|--------------------------------|----------------------------------------|-----------------------------------------|----------|------------------------------|------------|------------------|--------|
| Incident<br>A19-00448  | Nature<br>Animal Cruelty       | Reported                               | 2019 SOCORRO RECORDS<br>424 MELENDEZ DR | City     | Responsible officer          | _          | y Clearance Code | SC     |
| A19-00447              | Animal Loose                   | 17:01:13 12/31/19<br>16:49:13 12/31/19 |