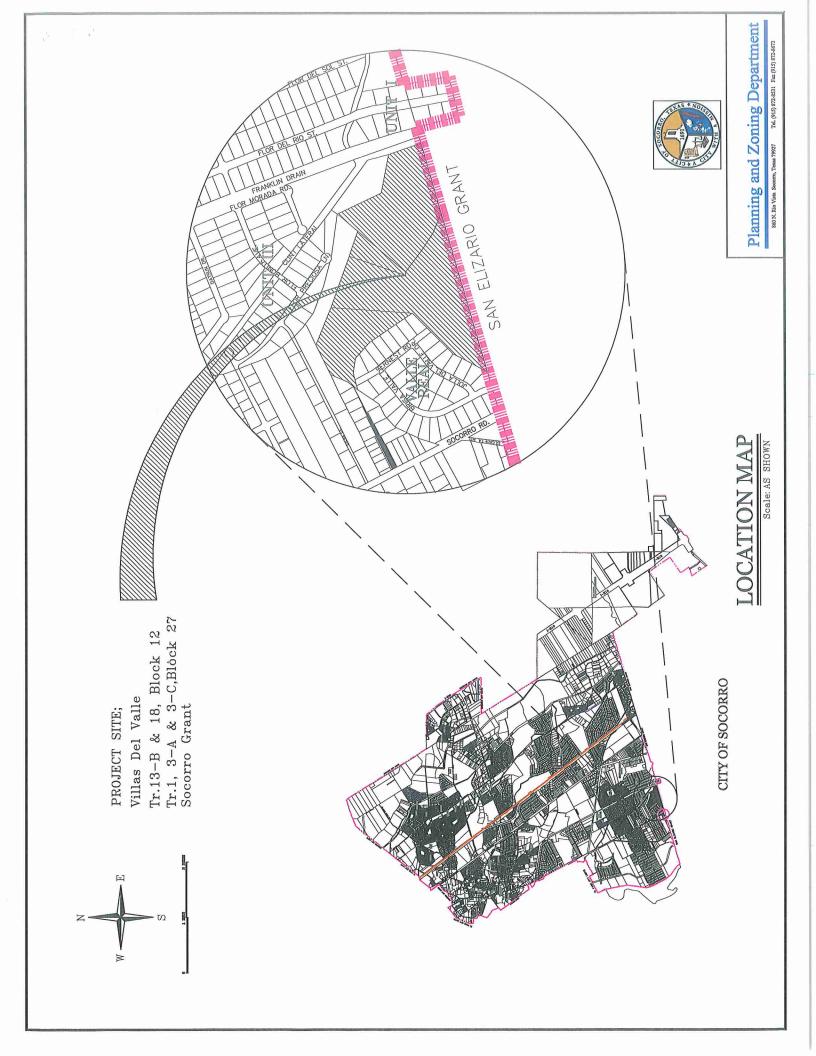

### PLANNING AND ZONING DEPARTMENT

14. Discussion and action on Preliminary Plat Approval for Villas de Socorro Subdivision, being all of Tracts 13B & 18, Block 12 and Tracts 1, 3A & 3C, Block 27, Socorro Grant.