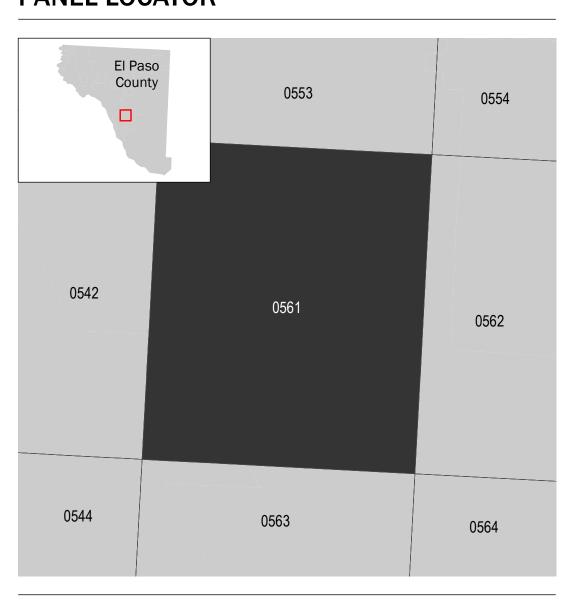

## **PANEL LOCATOR**

## National Flood Insurance Program NATIONAL FLOOD INSURANCE PROGRAM FEMA FLOOD INSURANCE RATE MAP EL PASO COUNTY, TEXAS and Incorporated Areas PANEL **561** OF **800**

SZONEX

Panel Contains: NUMBER

COMMUNITY PANEL SUFFIX EI PASO COUNTY 480212 0561 SOCORRO, CITY OF 481658 0561