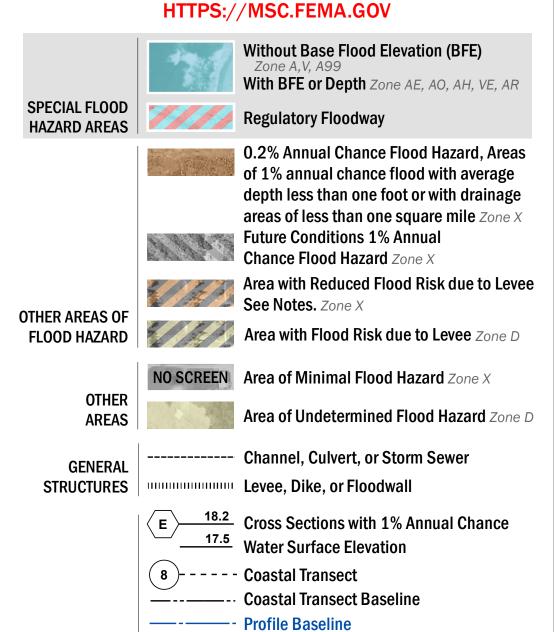

SEE FIS REPORT FOR DETAILED LEGEND AND INDEX MAP FOR FIRM PANEL LAYOUT THE INFORMATION DEPICTED ON THIS MAP AND SUPPORTING **DOCUMENTATION ARE ALSO AVAILABLE IN DIGITAL FORMAT AT** 

- Hydrographic Feature

**Jurisdiction Boundary** 

\*\*\*\* 513 \*\*\*\* Base Flood Elevation Line (BFE)

Limit of Study

OTHER

**FEATURES** 

For information and questions about this Flood Insurance Rate Map (FIRM), available products associated with this FIRM, including historic versions,the current map date for each FIRM panel, how to order products, or the National Flood Insurance Program (NFIP) in general, please call the FEMA Map Information eXchange at 1-877-FEMA-MAP (1-877-336-2627) or visit the FEMA Flood Map Service Center website at https://msc.fema.gov. Available products may include previously issued Letters of Map Change, a Flood Insurance Study Report, and/or digital versions of this map.Many of these products can be ordered or obtained directly from the website.