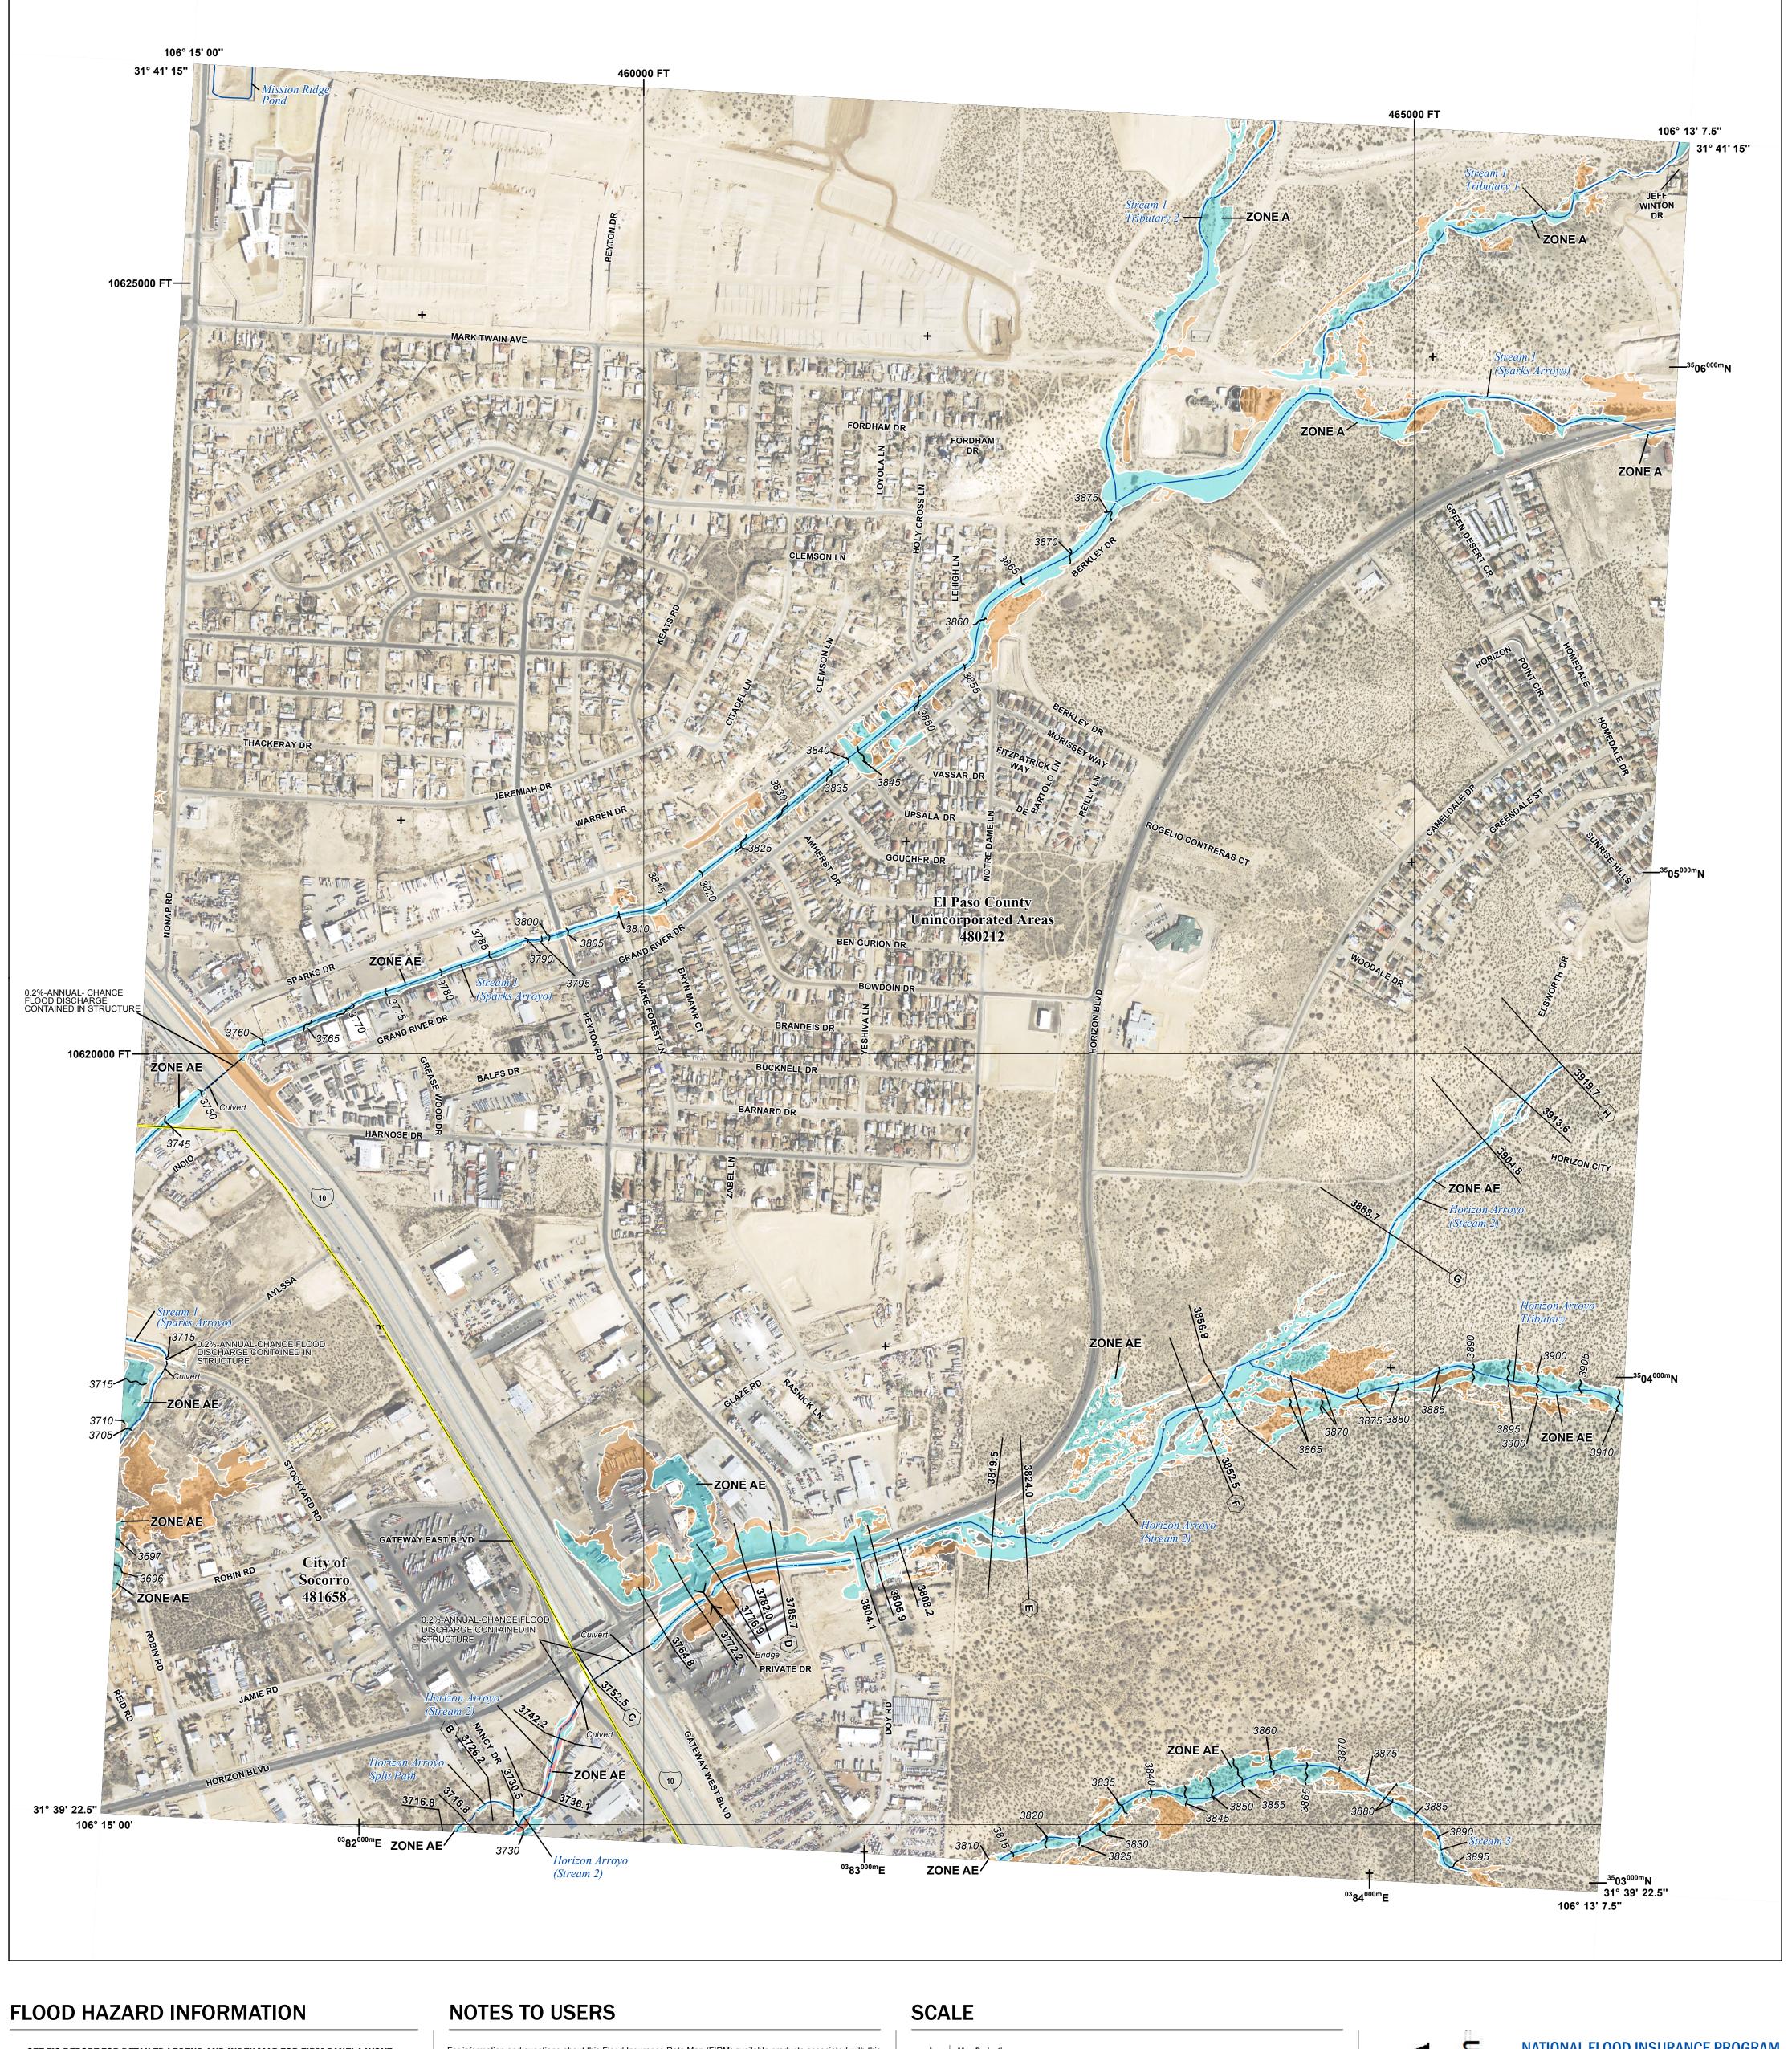

SEE FIS REPORT FOR DETAILED LEGEND AND INDEX MAP FOR FIRM PANEL LAYOUT THE INFORMATION DEPICTED ON THIS MAP AND SUPPORTING **DOCUMENTATION ARE ALSO AVAILABLE IN DIGITAL FORMAT AT** 

- Hydrographic Feature

**Jurisdiction Boundary** 

\*\*\*\* 513 \*\*\*\* Base Flood Elevation Line (BFE)

Limit of Study

OTHER

**FEATURES** 

For information and questions about this Flood Insurance Rate Map (FIRM), available products associated with this FIRM, including historic versions,the current map date for each FIRM panel, how to order products, or the National Flood Insurance Program (NFIP) in general, please call the FEMA Map Information eXchange at 1-877-FEMA-MAP (1-877-336-2627) or visit the FEMA Flood Map Service Center website at https://msc.fema.gov. Available products may include previously issued Letters of Map Change, a Flood Insurance Study Report, and/or digital versions of this map.Many of these products can be ordered or obtained directly from the website.

For community and countywide map dates refer to the Flood Insurance Study Report for this jurisdiction.To

Communities annexing land on adjacent FIRM panels must obtain a current copy of the adjacent panel as well as the current FIRM Index. These may be ordered directly from the Flood Map Service Center at the number listed

determine if flood insurance is available in this community, contact your Insurance agent or call the National Flood Insurance Program at 1-800-638-6620.

Base map information shown on this FIRM was derived from multiple sources.Road centerlines and railroad tracks were provided by PdN Mapa. El Paso City Limits were provided by the City of El Paso. Vinton City limits were provided by the Village of Vinton. Watershed boundaries were provided by the US Department of Agriculture-Natural Resources Conservation Service (USDA/NRCS). Aerial Imgaery was provided by the US department of Agriculture - Farm Service Agency, dated 2018.

## National Flood Insurance Program NATIONAL FLOOD INSURANCE PROGRAM FEMA FLOOD INSURANCE RATE MAP EL PASO COUNTY, TEXAS and Incorporated Areas PANEL **561** OF **800**

SZONEX

Panel Contains: NUMBER

COMMUNITY PANEL SUFFIX EI PASO COUNTY 480212 0561 SOCORRO, CITY OF 481658 0561